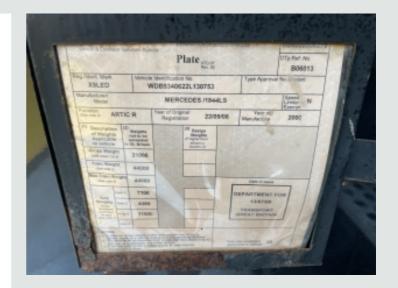

## DESCRIPTION

| Make             | Mercedes-Benz | <b>Registration Number</b> | PO56 LVD          |
|------------------|---------------|----------------------------|-------------------|
| First Registered | 22/09/2006    | Chassis Number             | WDB9340622L130753 |
| Engine Class     | Euro 3        | Mileage (Kms)              | 507,263 Kms       |
| Gearbox          | Manual        | мот                        | Expired           |

Cruise Control.

Plated Weight : 44,000 Kgs.

Design Weight : 44,000 Kgs.

Tested Until End : Expired

Mileage As Shown : 507,263 Kms.

Digital Tachograph.

Registration Number: PO56LVD Spec Number: 31074