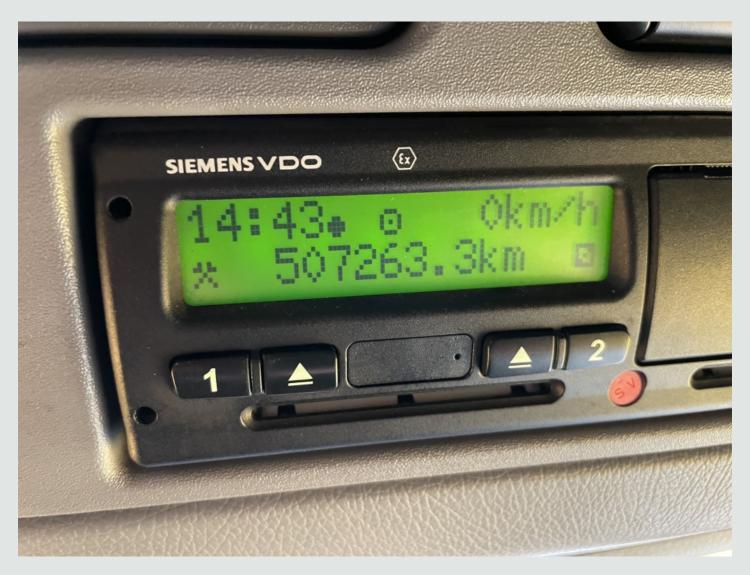

## DESCRIPTION

| Make             | Mercedes-Benz | <b>Registration Number</b> | PO56 LVD          |
|------------------|---------------|----------------------------|-------------------|
| First Registered | 22/09/2006    | Chassis Number             | WDB9340622L130753 |
| Engine Class     | Euro 3        | Mileage (Kms)              | 507,263 Kms       |
| Gearbox          | Manual        | мот                        | Expired           |

Cruise Control.

Plated Weight : 44,000 Kgs.

Design Weight : 44,000 Kgs.

Tested Until End : Expired

Mileage As Shown : 507,263 Kms.

Digital Tachograph.

Registration Number: PO56LVD Spec Number: 31074