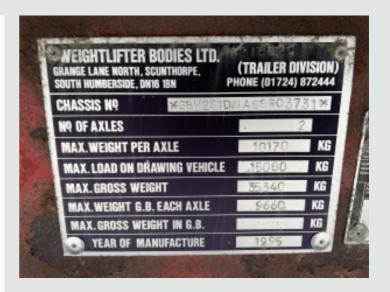

## **DESCRIPTION**

| Make             | Weightlifter | Registration Number | A216525           |
|------------------|--------------|---------------------|-------------------|
| First Registered | 01/01/1995   | Chassis Number      | SBW2STDNASSR03Y31 |

Full Drum Braking System.

Air Suspension.

Dual Speed Landing Legs.

Wabco ABS System C/w ISO Susie Socket.

Plated Weight: 34,320 Kgs. Design Weight: 35,340 Kgs.

Kingpin Plated Weight: 15,000 Kgs.

Trailer Height: 3.5 Mtrs.