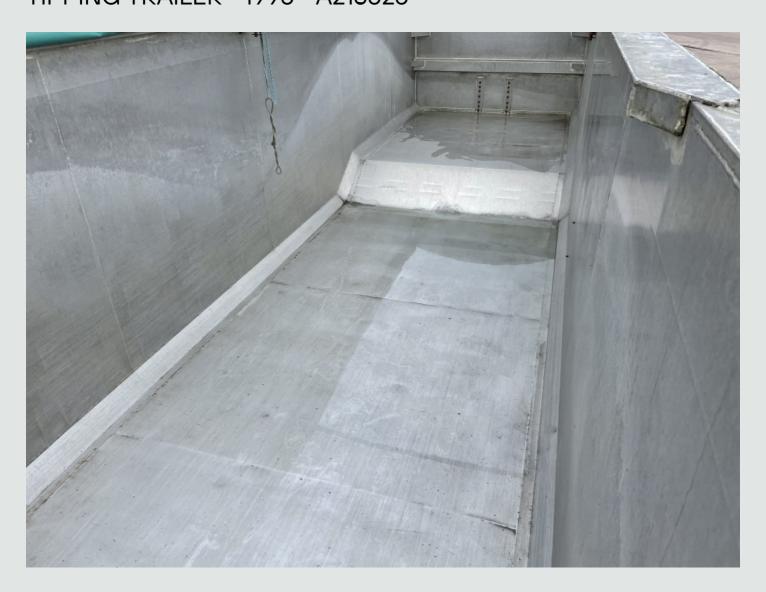

## **DETAILS**

Weightlifter Tandem Axle Step Frame Chassis.

Aluminium Bulk Tipping Body C/w Single Piece Tailgate, Grain Hatch and Front Mounted Ladder.

Front End Tipping Ram.

ROR Axles C/w 425/65 R22.5 Wheels And Tyres.

Full Drum Braking System.

Air Suspension.

Dual Speed Landing Legs.

Wabco ABS System C/w ISO Susie Socket.

Plated Weight: 34,320 Kgs. Design Weight: 35,340 Kgs.

Kingpin Plated Weight: 15,000 Kgs.

Trailer Height: 3.5 Mtrs.

Trailer Width: 2.5 Mtrs.

Trailer Length: 10.4 Mtrs.

Tested Until End: Expired.