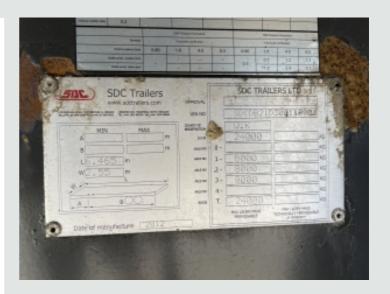

## **DETAILS**

I.D. Number: C330783

Chassis Number: SDCDB21D300118003

First Registered: 01.01.2013

21Ft Flatbed Body C/w Raised Headboard,

Curtains And Aluminium Chequer Plate Floor.

Mercedes Axles C/w 385/65R 22.5 Wheels And

Tyres.

Alcoa Aluminium Wheels.

Air Suspension.

Full Disc Brake System C/w ABS.

Front Lift Axle.

Dual Speed Landing Leg.
Plated Weight: 24,000 Kgs.
Design Weight: 24,000 Kgs.
Tested Until End: March 2023

Trailer Length: 8.2 Mtrs. Trailer Height: 2.4 Mtrs. Trailer Width: 2.5 Mtrs. Spec Number: 31297