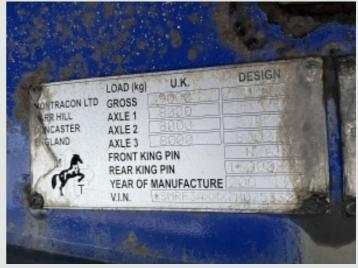

## **DESCRIPTION**

| Make             | Montracon  | Registration Number | C258328           |
|------------------|------------|---------------------|-------------------|
| First Registered | 01/01/2007 | Chassis Number      | SMRF3AXXX7N025332 |

Disc Braking System.

Air Suspension.

Haldex ABS System C/w ISO Susie Connector.

Dual Speed Landing Legs.
Plated Weight: 39,000 Kgs.
Design Weight: 39,000 Kgs.

King Pin Plated Weight: 15,000 Kgs.

Trailer Height: 2.6 Mtrs Trailer Width: 2.5 Mtrs Trailer Length: 13.9 Mtrs.