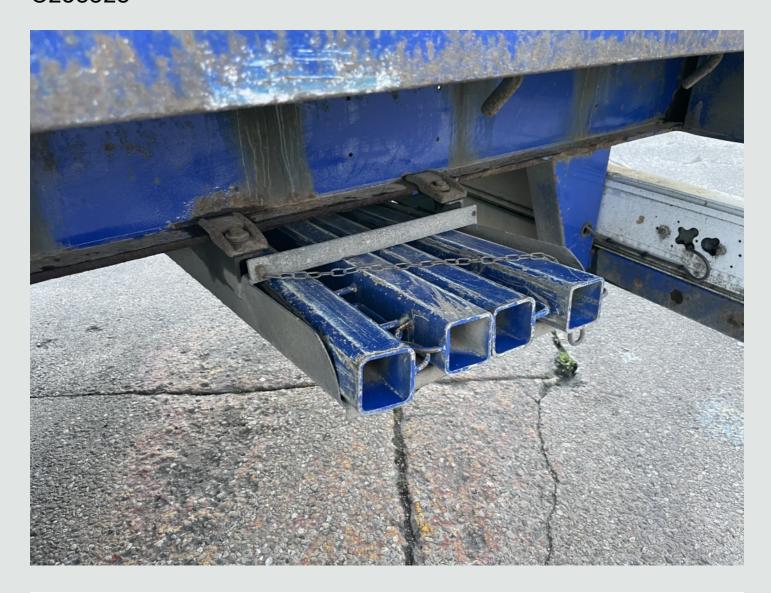

## **DETAILS**

Montracon Tri Axle Chassis.

Montracon Steel Framed 45Ft Flatbed Body C/w Wood Plank Floor, Posts And Sockets And Raised Headboard.

Aluminium Side Guard Safety Rails.

Mercedes Axles C/w 385/65R 22.5 Wheels And Tyres.

Disc Braking System.

Air Suspension.

Haldex ABS System C/w ISO Susie Connector.

Dual Speed Landing Legs.
Plated Weight: 39,000 Kgs.
Design Weight: 39,000 Kgs.

King Pin Plated Weight: 15,000 Kgs.

Trailer Height: 2.6 Mtrs Trailer Width: 2.5 Mtrs Trailer Length: 13.9 Mtrs.