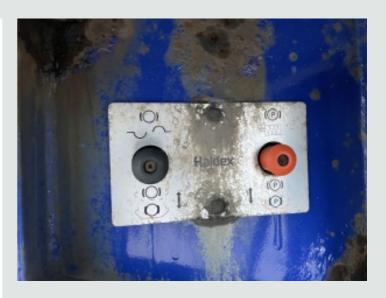

Disc Braking System.

Air Suspension.

Haldex ABS System C/w ISO Susie Connector.

Dual Speed Landing Legs.
Plated Weight: 39,000 Kgs.
Design Weight: 39,000 Kgs.

King Pin Plated Weight: 15,000 Kgs.

Trailer Height: 2.6 Mtrs Trailer Width: 2.5 Mtrs Trailer Length: 13.9 Mtrs.