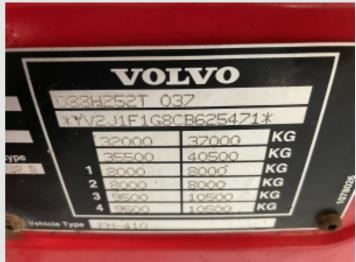

## **DESCRIPTION**

| Make             |                | Registration Number | FE12 LFV          |
|------------------|----------------|---------------------|-------------------|
| First Registered | 05/07/2012     | Chassis Number      | YV2J1F1G8CB625471 |
| Engine Class     | Euro 5         | Mileage (Kms)       | 561,016 Kms       |
| Gearbox          | Semi-Automatic | мот                 | January 2023      |

Overhead Storage Compartments.

Plated Weight: 32,000 Kgs. Design Weight: 37,000 Kgs.

Wheelbase: 5.6 Mtrs.
Vehicle Height: 3.4 Mtrs.
Vehicle Length: 10.2 Mtrs.
Vehicle Width: 2.5 Mtrs.

Tested Until End : January 2023. Mileage As Shown : 561,016 Kms.