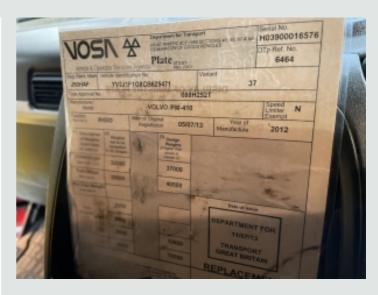

## **DESCRIPTION**

| Make             |                | Registration Number | FE12 LFV          |
|------------------|----------------|---------------------|-------------------|
| First Registered | 05/07/2012     | Chassis Number      | YV2J1F1G8CB625471 |
| Engine Class     | Euro 5         | Mileage (Kms)       | 561,016 Kms       |
| Gearbox          | Semi-Automatic | мот                 | January 2023      |

Overhead Storage Compartments.

Plated Weight: 32,000 Kgs. Design Weight: 37,000 Kgs.

Wheelbase: 5.6 Mtrs.
Vehicle Height: 3.4 Mtrs.
Vehicle Length: 10.2 Mtrs.
Vehicle Width: 2.5 Mtrs.

Tested Until End : January 2023. Mileage As Shown : 561,016 Kms.