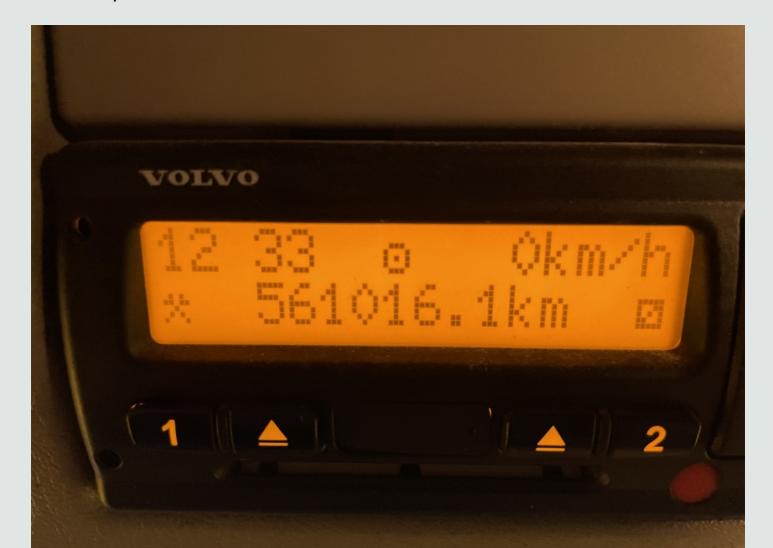

## **DESCRIPTION**

| Make             |                | Registration Number | FE12 LFV          |
|------------------|----------------|---------------------|-------------------|
| First Registered | 05/07/2012     | Chassis Number      | YV2J1F1G8CB625471 |
| Engine Class     | Euro 5         | Mileage (Kms)       | 561,016 Kms       |
| Gearbox          | Semi-Automatic | мот                 | January 2023      |

Overhead Storage Compartments.

Plated Weight: 32,000 Kgs. Design Weight: 37,000 Kgs.

Wheelbase: 5.6 Mtrs.
Vehicle Height: 3.4 Mtrs.
Vehicle Length: 10.2 Mtrs.
Vehicle Width: 2.5 Mtrs.

Tested Until End : January 2023. Mileage As Shown : 561,016 Kms.

Digital Tachograph.

Vehicle Registration : FE12LFV

Spec Number: 31584