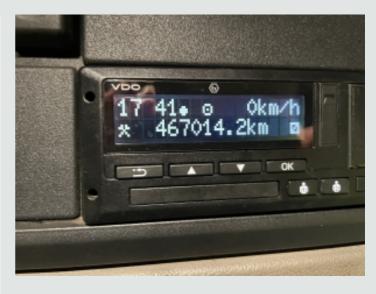

## **DESCRIPTION**

|            | Registration Number | YB63 EFZ                                        |
|------------|---------------------|-------------------------------------------------|
| 24/12/2013 | Chassis Number      | XLRAS75PC0G013770                               |
| Euro 5     | Mileage (Kms)       | 467,014 Kms                                     |
| Manual     | мот                 | October 2023                                    |
|            | Euro 5              | 24/12/2013 Chassis Number  Euro 5 Mileage (Kms) |

Wheelbase: 5.6 Mtrs.

Tested Until End: October 2023. Mileage As Shown: 467,014 Kms.

Digital Tachograph.

Registration Number: YB63EFZ

Spec Number: 31594