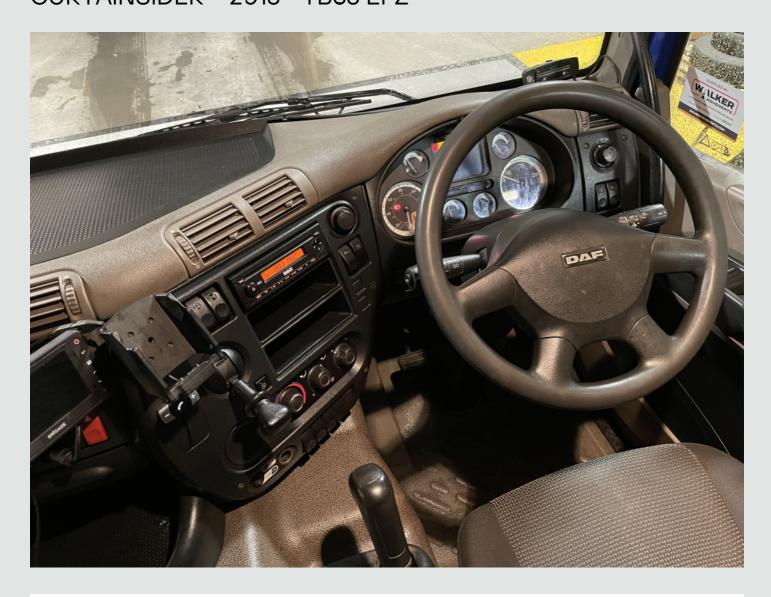

## **DETAILS**

DAF CF Series Day Cab.

Paccar 310 Bhp Turbo Air To Air Charge Cooled

Euro 5 Engine C/w Ad-Blue.

ZF 8 Speed Manual Gearbox.

Ecas Drive Axle Air Suspension C/w In Cab Controls.

DAF Single Reduction Drive Axle C/w Diff Lock.

C/w Adjustable Lumbar Support.

Electric Driver And Passenger Windows.

Electrical Adjustment/Heated Mirrors.

Electric Passenger Door Locking.

Pop Up Sunroof. RDS Radio Player.

Adjustable Headlight Level Control.

Dip 4 Drivers Display.

Overhead Storage Compartments.

Cruise Control.

Front Axle Plated Weight: 9,000 Kgs.

Plated Weight: 26,000 Kgs. Design Weight: 28,000 Kgs.

U.L.W: 11,910 Kgs.

Vehicle Height: 4.3 Mtrs. Vehicle Width: 2.5 Mtrs. Vehicle Length: 10.3 Mtrs.