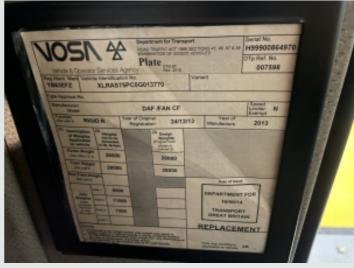

## **DESCRIPTION**

|            | Registration Number | YB63 EFZ                                        |
|------------|---------------------|-------------------------------------------------|
| 24/12/2013 | Chassis Number      | XLRAS75PC0G013770                               |
| Euro 5     | Mileage (Kms)       | 467,014 Kms                                     |
| Manual     | мот                 | October 2023                                    |
|            | Euro 5              | 24/12/2013 Chassis Number  Euro 5 Mileage (Kms) |

Wheelbase: 5.6 Mtrs.

Tested Until End: October 2023. Mileage As Shown: 467,014 Kms.

Digital Tachograph.

Registration Number: YB63EFZ

Spec Number: 31594