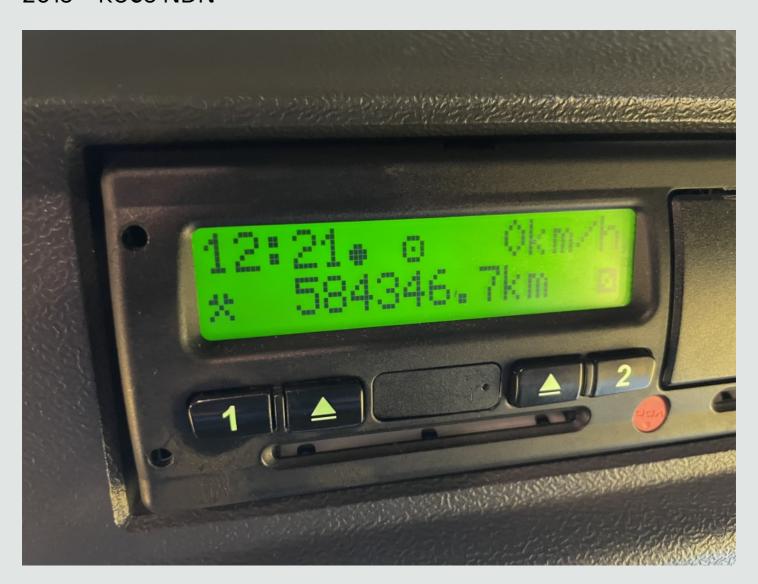

## **DESCRIPTION**

|                | Registration Number | KU63 NDN                                        |
|----------------|---------------------|-------------------------------------------------|
| 01/10/2013     | Chassis Number      | YS2P4X20009177293                               |
| Euro 5         | Mileage (Kms)       | 584,346 Kms                                     |
| Semi-Automatic | мот                 | August 2023                                     |
|                | Euro 5              | O1/10/2013 Chassis Number  Euro 5 Mileage (Kms) |

Wheelbase: 6.3 Mtrs.
Vehicle Height: 4.0 Mtrs.
Vehicle Width: 2.5 Mtrs.
Vehicle Length: 11.4 Mtrs.

Tested Until End: August 2023 Mileage As Shown: 584,346 Kms.

Digital Tachograph.

Vehicle Registration: KU63NDN