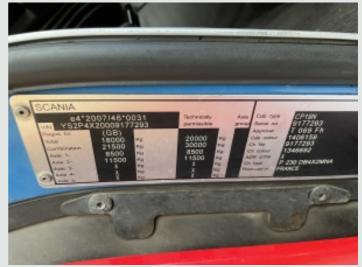

## **DESCRIPTION**

|                | Registration Number | KU63 NDN                                        |
|----------------|---------------------|-------------------------------------------------|
| 01/10/2013     | Chassis Number      | YS2P4X20009177293                               |
| Euro 5         | Mileage (Kms)       | 584,346 Kms                                     |
| Semi-Automatic | мот                 | August 2023                                     |
|                | Euro 5              | O1/10/2013 Chassis Number  Euro 5 Mileage (Kms) |

Pop Up Sunroof.

RDS Radio/CD Player.

Cruise Control.

Adjustable Headlamp Level Control.

Overhead And Underbunk Storage

Compartments.

Plated Weight: 18,000 Kgs. Design Weight: 20,000 Kgs.

Front Axle Plated Weight: 8,500 Kgs.