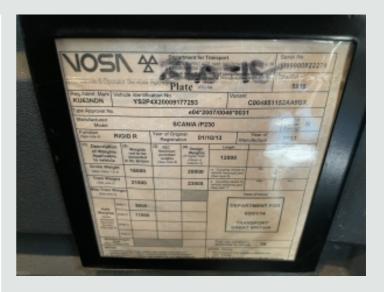

## **DESCRIPTION**

|                | Registration Number | KU63 NDN                                        |
|----------------|---------------------|-------------------------------------------------|
| 01/10/2013     | Chassis Number      | YS2P4X20009177293                               |
| Euro 5         | Mileage (Kms)       | 584,346 Kms                                     |
| Semi-Automatic | мот                 | August 2023                                     |
|                | Euro 5              | O1/10/2013 Chassis Number  Euro 5 Mileage (Kms) |

Pop Up Sunroof.

RDS Radio/CD Player.

Cruise Control.

Adjustable Headlamp Level Control.

Overhead And Underbunk Storage

Compartments.

Plated Weight: 18,000 Kgs. Design Weight: 20,000 Kgs.

Front Axle Plated Weight: 8,500 Kgs.