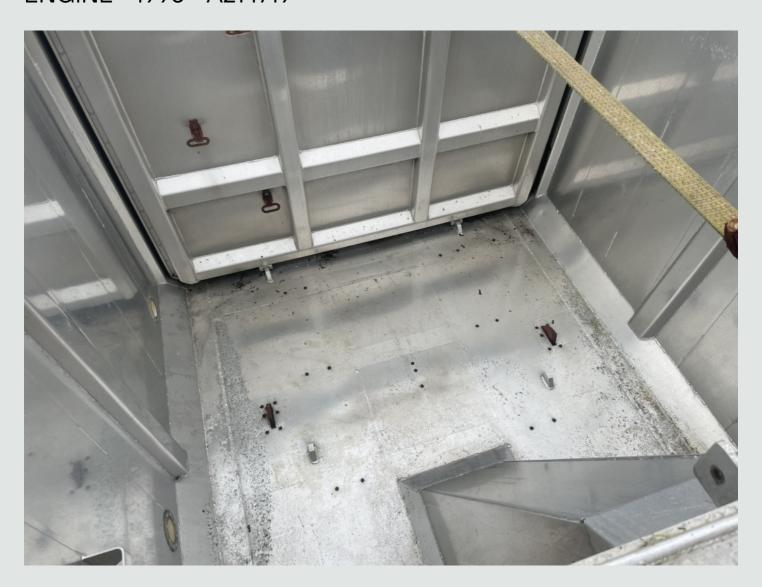

## **DETAILS**

Bridge Bodies Tandem Axle Step Frame Chassis.

Aluminium Bulk Tipping Body C/w 4x

Compartments, 3x Partitions, 8x Locks And Single Piece Tailgate, And Chassis Mounted Auger.

Manual Sheet.

Front End Tipping Ram C/w Chassis Mounted Controls.

Diesel Powered Donkey Engine.

Blowing Equipment C/w Rear Mounted Controls.

ROR Axles C/w 425/65 R22.5 Wheels And Tyres.

Drum Braking System.

EBS/ABS System C/w ISO Susie Socket.

Air Suspension.

Rear Steering Axle.