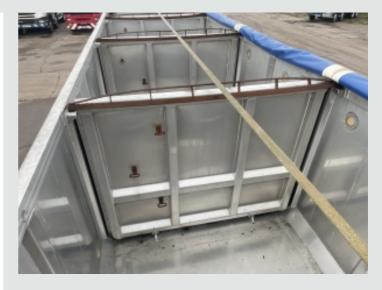

## **DETAILS**

Bridge Bodies Tandem Axle Step Frame Chassis.

Aluminium Bulk Tipping Body C/w 4x

Compartments, 3x Partitions, 8x Locks And Single Piece Tailgate, And Chassis Mounted Auger.

Manual Sheet.

Front End Tipping Ram C/w Chassis Mounted Controls.

Diesel Powered Donkey Engine.

Blowing Equipment C/w Rear Mounted Controls.

ROR Axles C/w 425/65 R22.5 Wheels And Tyres.

Drum Braking System.

EBS/ABS System C/w ISO Susie Socket.

Air Suspension.

Rear Steering Axle.