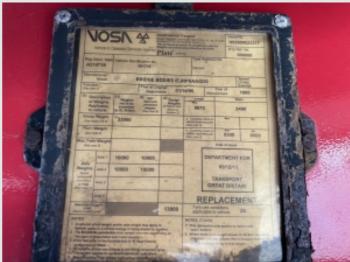

## **DESCRIPTION**

| Make             | Bridge Bodies | Registration Number | A214719 |
|------------------|---------------|---------------------|---------|
| First Registered | 01/10/1995    | Chassis Number      | 951712  |

Jost Dual Speed Landing Legs.

Woodland Weighing System C/w Chassis

Mounted Display (Not Tested).

Plated Weight: 33,000 Kgs. Design Weight: 33,000 Kgs.

King Pin Plated Weight: 13,000 Kgs.

Trailer Length: 10.1 Mtrs.
Trailer Height: 3.6 Mtrs.
Trailer Width: 2.5 Mtrs.
Tested Until End: Expired.