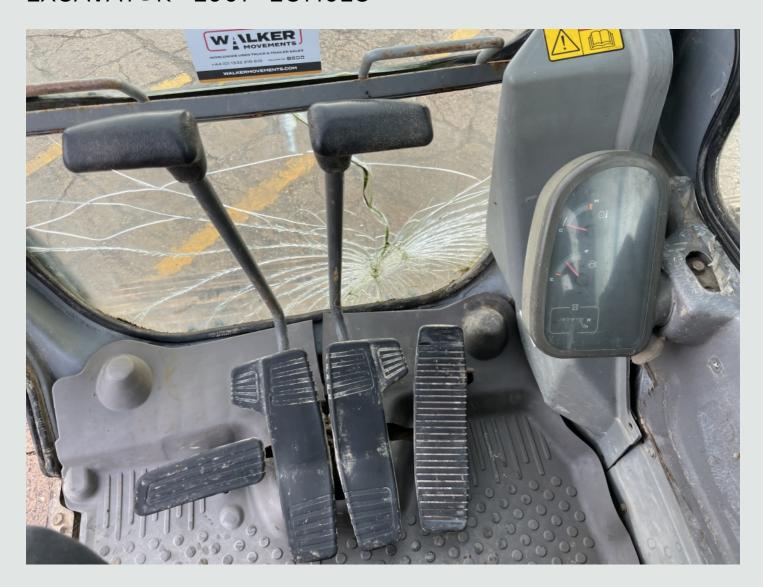

## **DETAILS**

Cummins 4 Cylinder 74kw Turbo Diesel Engine.

Hydraulic Transmission C/w Foot And Hand Controls.

Steel Tracks.

360 Hydraulic Rotating Cab C/w In Cab Controls.

Hydraulic Quick Hitch.

3Ft Excavator Bucket C/w 4x Teeth.

Piped For Jack Hammer C/w Foot Pedal.

Cab Roof Mounted Amber Beacon.

Boom Mounted Work Lights.

Single Seater Cabin.

Grammer Fully Adjustable Drivers Seat.

In Cab Heater C/w Air Conditioining (Not Tested).

Up And Over Front Window.