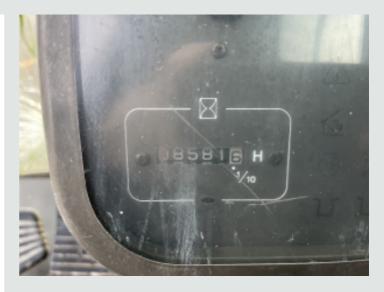

## **DESCRIPTION**

| Make             |            | Registration Number | EC140LC       |
|------------------|------------|---------------------|---------------|
| First Registered | 01/01/2001 | Chassis Number      | EC140LCC03696 |
| Engine Class     | Euro 3     | Mileage (Kms)       | 8,581 Hrs     |
| Gearbox          | Manual     | МОТ                 | N/A           |

Front Wash Wiper.

Dimensions In Folded Position.

Vehicle Height: 3.3 Mtrs

Vehicle Length: 7.5 Mtrs

Vehicle Width: 2.7 Mtrs

Operating Hours: 8,581 Hrs.

Registration Number: EC140LC

Spec Number: 31699