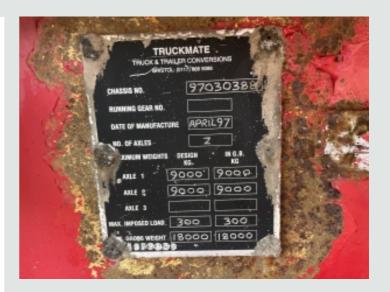

## **DESCRIPTION**

| Make             | Truckmate  | Registration Number | A237280  |
|------------------|------------|---------------------|----------|
| First Registered | 01/04/1997 | Chassis Number      | 97030388 |

## **DETAILS**

I.D. Number: A237280

Chassis Number: 97030388 First Registered: 01.04.1997

17Ft Flatbed Body C/w Raised Headboard, Wood

Plank Floor And Steel Mesh Dropsides.

Hendrickson Axles C/w 385/65R 22.5 Wheels And

Tyres.

Alcoa Aluminium Wheels.

Air Suspension.

Drum Brake System C/w ABS.

O/s Chassis Mounted PVCU Storage Locker.

Dual Speed Landing Leg.
Plated Weight: 18,000 Kgs.
Design Weight: 18,000 Kgs.
Tested Until End: Expired
Trailer Length: 7.2 Mtrs.
Trailer Height: 2.3 Mtrs.
Trailer Width: 2.5 Mtrs.

Spec Number: 31702