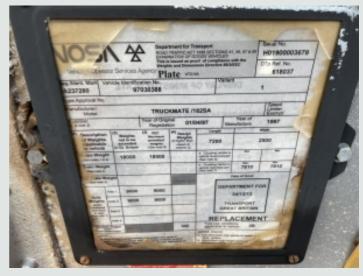

## **DESCRIPTION**

| Make             | Truckmate  | Registration Number | A237280  |
|------------------|------------|---------------------|----------|
| First Registered | 01/04/1997 | Chassis Number      | 97030388 |

## **DETAILS**

I.D. Number: A237280

Chassis Number: 97030388 First Registered: 01.04.1997

17Ft Flatbed Body C/w Raised Headboard, Wood

Plank Floor And Steel Mesh Dropsides.

Hendrickson Axles C/w 385/65R 22.5 Wheels And

Tyres.

Alcoa Aluminium Wheels.

Air Suspension.

Drum Brake System C/w ABS.

O/s Chassis Mounted PVCU Storage Locker.

Dual Speed Landing Leg.
Plated Weight: 18,000 Kgs.
Design Weight: 18,000 Kgs.
Tested Until End: Expired
Trailer Length: 7.2 Mtrs.
Trailer Height: 2.3 Mtrs.
Trailer Width: 2.5 Mtrs.