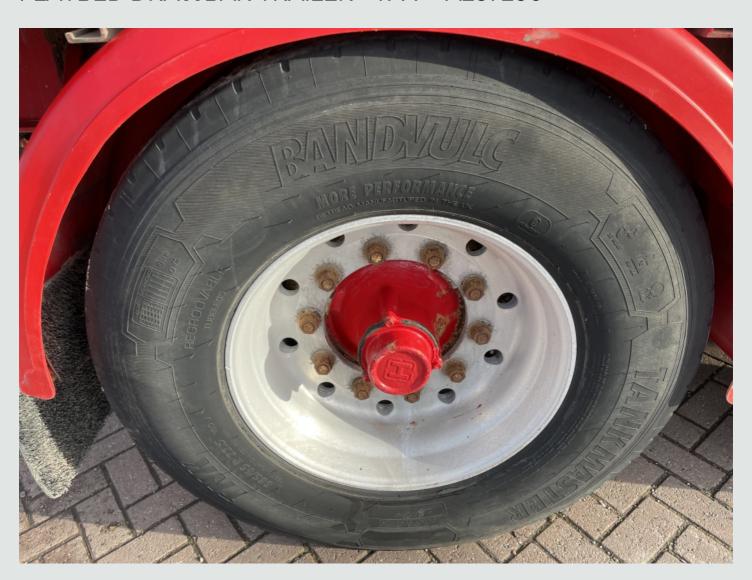

## **DETAILS**

I.D. Number: A237280

Chassis Number: 97030388 First Registered: 01.04.1997

17Ft Flatbed Body C/w Raised Headboard, Wood

Plank Floor And Steel Mesh Dropsides.

Hendrickson Axles C/w 385/65R 22.5 Wheels And

Tyres.

Alcoa Aluminium Wheels.

Air Suspension.

Drum Brake System C/w ABS.

O/s Chassis Mounted PVCU Storage Locker.

Dual Speed Landing Leg.
Plated Weight: 18,000 Kgs.
Design Weight: 18,000 Kgs.
Tested Until End: Expired
Trailer Length: 7.2 Mtrs.
Trailer Height: 2.3 Mtrs.
Trailer Width: 2.5 Mtrs.