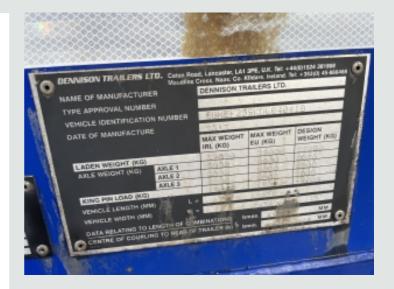

## **DESCRIPTION**

| Make             | Dennison   | Registration Number | C339041           |
|------------------|------------|---------------------|-------------------|
| First Registered | 01/01/2013 | Chassis Number      | SGKEF25SKDL040418 |

Plated Weight: 39,000 Kgs. Design Weight: 39,000 Kgs.

King Pin Plated Weight: 15,000 Kgs.

Tested Until End : July 2023 Registration Number : C339041

Spec Number: 31715