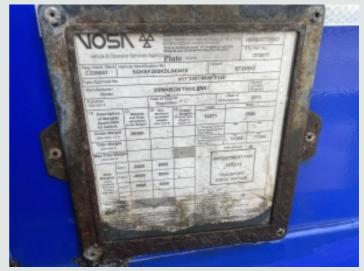

## **DESCRIPTION**

| Make             | Dennison   | Registration Number | C339041           |
|------------------|------------|---------------------|-------------------|
| First Registered | 01/01/2013 | Chassis Number      | SGKEF25SKDL040418 |

Plated Weight: 39,000 Kgs. Design Weight: 39,000 Kgs.

King Pin Plated Weight: 15,000 Kgs.

Tested Until End : July 2023 Registration Number : C339041

Spec Number: 31715