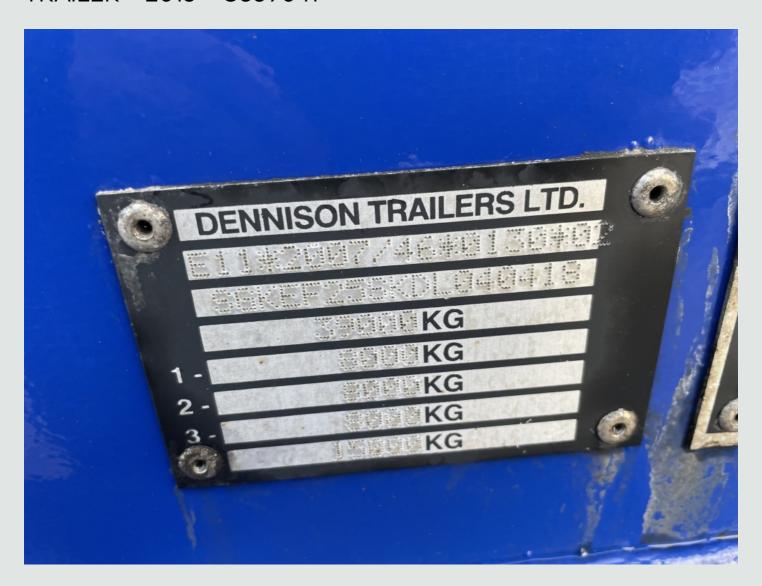

## **DESCRIPTION**

| Make             | Dennison   | Registration Number | C339041           |
|------------------|------------|---------------------|-------------------|
| First Registered | 01/01/2013 | Chassis Number      | SGKEF25SKDL040418 |

Plated Weight: 39,000 Kgs. Design Weight: 39,000 Kgs.

King Pin Plated Weight: 15,000 Kgs.

Tested Until End : July 2023 Registration Number : C339041

Spec Number: 31715