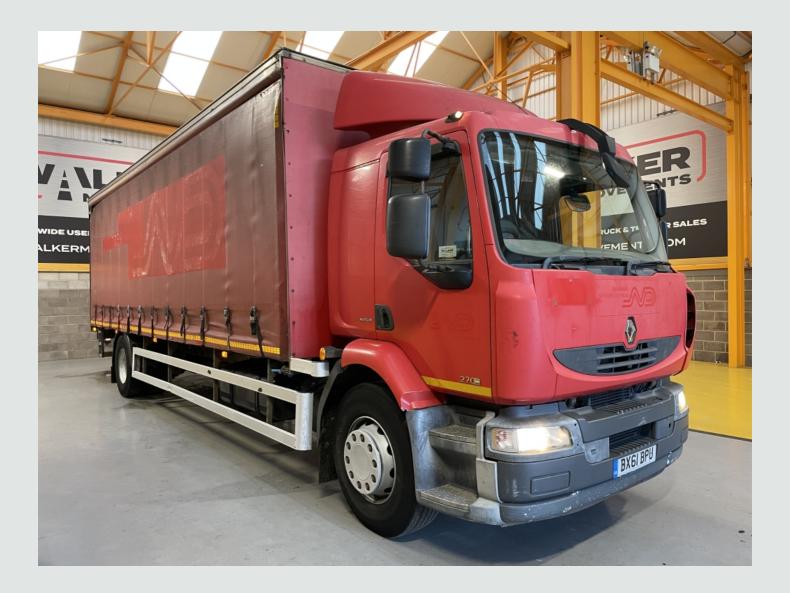

## RENAULT MIDLUM ALLIANCE 18 TONNE EURO 5, 4X2 CURTAINSIDER - 2011 - BX61 BPU

## DESCRIPTION

|                | <b>Registration Number</b> | BX61 BPU                                          |
|----------------|----------------------------|---------------------------------------------------|
| 01/09/2011     | Chassis Number             | VF644AHH000005389                                 |
| Euro 5         | Mileage (Kms)              | 495,741 Kms                                       |
| Semi-Automatic | мот                        | April 2023                                        |
|                | Euro 5                     | 01/09/2011 Chassis Number<br>Euro 5 Mileage (Kms) |

## DETAILS

Renault Midlum Alliance Rest Cab C/w Drop Down Bed.

Renault 270 Bhp DXI Turbo Air To Air Charge Cooled Euro 5 Engine C/w Ad-Blue.

Opti Driver Semi Automatic Gearbox.

Renault Single Reduction Drive Axle.