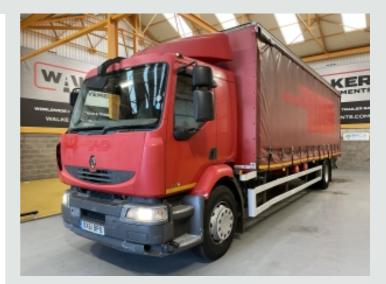

## RENAULT MIDLUM ALLIANCE 18 TONNE EURO 5, 4X2 CURTAINSIDER - 2011 - BX61 BPU

## DETAILS

Renault Midlum Alliance Rest Cab C/w Drop Down Bed.

Renault 270 Bhp DXI Turbo Air To Air Charge Cooled Euro 5 Engine C/w Ad-Blue.

Opti Driver Semi Automatic Gearbox.

Renault Single Reduction Drive Axle.