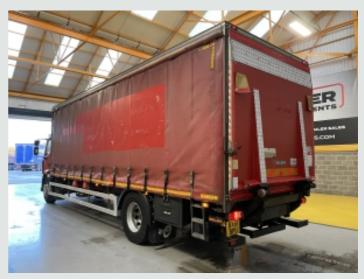

Ecas Drive Axle Air Suspension C/w In Cab Controls.

27Ft Curtainside Body C/w Wood Plank Floor.

Body Internal Height : 7 Ft 4 ins.

Rear/Side Aperture : 7Ft 3ins..

Dholandia 2,000 Kgs Platform Taillift.

Roof Air Deflector.