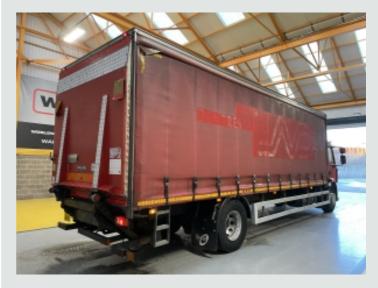

Ecas Drive Axle Air Suspension C/w In Cab Controls.

27Ft Curtainside Body C/w Wood Plank Floor.

Body Internal Height : 7 Ft 4 ins.

Rear/Side Aperture : 7Ft 3ins..

Dholandia 2,000 Kgs Platform Taillift.

Roof Air Deflector.