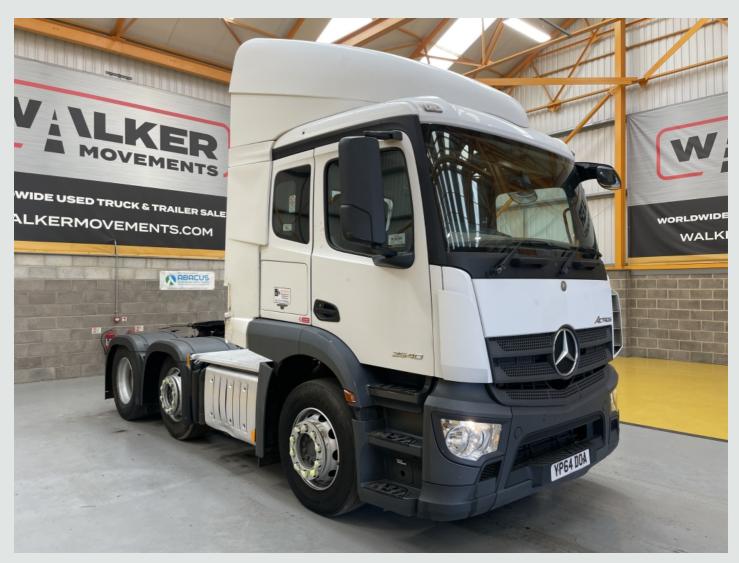

### 6x2 Tractor Unit MERCEDES ACTROS 2540 \*EURO 6\*, 6X2 TRACTOR UNIT – 2014 – YP64 DOA

#### DETAILS

Mercedes 400 Bhp Turbo Air to Air Charge Cooled Euro 6 Engine C/w Ad-Blue. Multi Position Engine Brake. Mercedes Power Shift 3 12 Speed Telligent Semi-Automatic Gearbox. Single Reduction Drive Axle C/w Diff Lock. Ecas Drive Axle Air Suspension c/w Hand Held Raise/Lower Controls. Air Suspended Midlifting Axle. Full Disc Braking System C/w ABS/EBS Control. Sliding Fifth Wheel C/w Run Up Ramps. Aluminium Fuel Tank. Full Aluminium Chassis Catwalk. Rear Loading Lamp. Full Air Deflector Kit. Air Suspended Heated Drivers Seat C/w Adjustable Lumbar Support. Electric Driver and Passenger Windows. Electric Adjustable Heated Mirrors. Pop Up Sunroof. Digital Climate Controlled Air Conditioning (Not Tested). Programmable Night Heater. RDS Radio/CD Player. Multi-Function Steering Wheel. 12/24v Auxiliary Power Socket. Overhead and Underbunk Storage Compartments. Cruise Control. Plated Weight: 44,000 Kgs. Design Weight: 44,000 Kgs. Mileage As Shown: 705,944 Kms. Tested Until: September 2023 Digital Tachograph. **Registration Number: YP64DOA** Spec Number: 31875

Mercedes New Generation Actros Sleeper Cab.