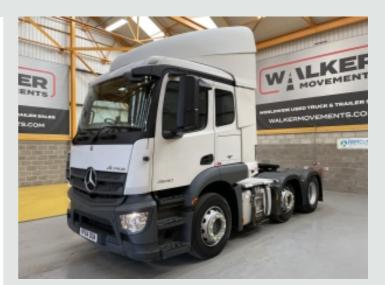

### 6x2 Tractor Unit MERCEDES ACTROS 2540 \*EURO 6\*, 6X2 TRACTOR UNIT – 2014 – YP64 DOA

#### DETAILS

Mercedes 400 Bhp Turbo Air to Air Charge Cooled Euro 6 Engine C/w Ad-Blue. Multi Position Engine Brake. Mercedes Power Shift 3 12 Speed Telligent Semi-Automatic Gearbox. Single Reduction Drive Axle C/w Diff Lock. Ecas Drive Axle Air Suspension c/w Hand Held Raise/Lower Controls. Air Suspended Midlifting Axle. Full Disc Braking System C/w ABS/EBS Control. Sliding Fifth Wheel C/w Run Up Ramps. Aluminium Fuel Tank. Full Aluminium Chassis Catwalk. Rear Loading Lamp. Full Air Deflector Kit. Air Suspended Heated Drivers Seat C/w Adjustable Lumbar Support. Electric Driver and Passenger Windows. Electric Adjustable Heated Mirrors. Pop Up Sunroof. Digital Climate Controlled Air Conditioning (Not Tested). Programmable Night Heater. RDS Radio/CD Player. Multi-Function Steering Wheel. 12/24v Auxiliary Power Socket. Overhead and Underbunk Storage Compartments. Cruise Control. Plated Weight: 44,000 Kgs. Design Weight: 44,000 Kgs. Mileage As Shown: 705,944 Kms. Tested Until: September 2023 Digital Tachograph. **Registration Number: YP64DOA** Spec Number: 31875

Mercedes New Generation Actros Sleeper Cab.