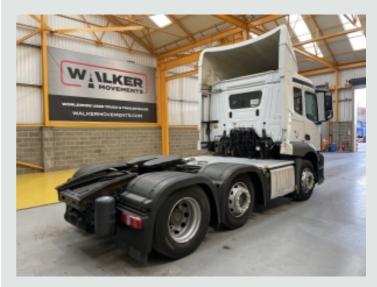

### 6x2 Tractor Unit MERCEDES ACTROS 2540 \*EURO 6\*, 6X2 TRACTOR UNIT – 2014 – YP64 DOA

#### DETAILS

Mercedes 400 Bhp Turbo Air to Air Charge Cooled Euro 6 Engine C/w Ad-Blue. Multi Position Engine Brake. Mercedes Power Shift 3 12 Speed Telligent Semi-Automatic Gearbox. Single Reduction Drive Axle C/w Diff Lock. Ecas Drive Axle Air Suspension c/w Hand Held Raise/Lower Controls. Air Suspended Midlifting Axle. Full Disc Braking System C/w ABS/EBS Control. Sliding Fifth Wheel C/w Run Up Ramps. Aluminium Fuel Tank. Full Aluminium Chassis Catwalk. Rear Loading Lamp. Full Air Deflector Kit. Air Suspended Heated Drivers Seat C/w Adjustable Lumbar Support. Electric Driver and Passenger Windows. Electric Adjustable Heated Mirrors. Pop Up Sunroof. Digital Climate Controlled Air Conditioning (Not Tested). Programmable Night Heater. RDS Radio/CD Player. Multi-Function Steering Wheel. 12/24v Auxiliary Power Socket. Overhead and Underbunk Storage Compartments. Cruise Control. Plated Weight: 44,000 Kgs. Design Weight: 44,000 Kgs. Mileage As Shown: 705,944 Kms. Tested Until: September 2023 Digital Tachograph. **Registration Number: YP64DOA** Spec Number: 31875