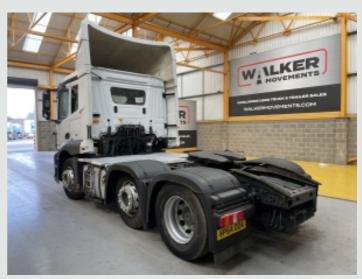

### 6x2 Tractor Unit MERCEDES ACTROS 2540 \*EURO 6\*, 6X2 TRACTOR UNIT – 2014 – YP64 DOA

#### DETAILS

Mercedes 400 Bhp Turbo Air to Air Charge Cooled Euro 6 Engine C/w Ad-Blue. Multi Position Engine Brake. Mercedes Power Shift 3 12 Speed Telligent Semi-Automatic Gearbox. Single Reduction Drive Axle C/w Diff Lock. Ecas Drive Axle Air Suspension c/w Hand Held Raise/Lower Controls. Air Suspended Midlifting Axle. Full Disc Braking System C/w ABS/EBS Control. Sliding Fifth Wheel C/w Run Up Ramps. Aluminium Fuel Tank. Full Aluminium Chassis Catwalk. Rear Loading Lamp. Full Air Deflector Kit. Air Suspended Heated Drivers Seat C/w Adjustable Lumbar Support. Electric Driver and Passenger Windows. Electric Adjustable Heated Mirrors. Pop Up Sunroof. Digital Climate Controlled Air Conditioning (Not Tested). Programmable Night Heater. RDS Radio/CD Player. Multi-Function Steering Wheel. 12/24v Auxiliary Power Socket. Overhead and Underbunk Storage Compartments. Cruise Control. Plated Weight: 44,000 Kgs. Design Weight: 44,000 Kgs. Mileage As Shown: 705,944 Kms. Tested Until: September 2023 Digital Tachograph. **Registration Number: YP64DOA** Spec Number: 31875