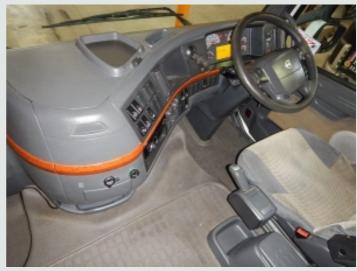

Electric Adjustable/Heated Mirrors.

Samsung Built In Microwave.

Volvo Built In Fridge.

Volvo RDS Radio/Cd Player.

Electric Passenger Door Locking.

TCS Traction Control Cut Out Switch.

12v Auxiliary Power Socket.

SRS Drivers Air Bag.

Overhead And Underbunk Storage Lockers.

Volvo Digital Drivers Display System.

Cruise Control.

Plated Weight: 44,000 Kgs. Design Weight: 44,000 Kgs. Tested Until End: April 2017.

Mileage As Shown: 1,101,985 Kms.