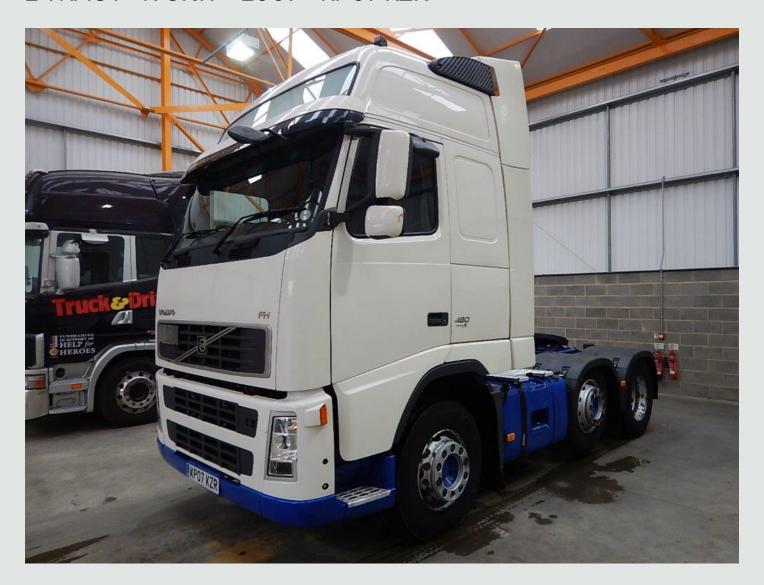

## VOLVO FH GLOBETROTTER XL 480 EURO 5, 6 X 2 TRACTOR UNIT - 2007 - KP07 KZR

## **DESCRIPTION**

| Make             |            | Registration Number | KP07 KZR          |
|------------------|------------|---------------------|-------------------|
| First Registered | 17/05/2007 | Chassis Number      | YV2ASW0C47B472685 |
| Engine Class     | Euro 5     | Mileage (Kms)       | 1,394,449 Kms     |
| Gearbox          | Automatic  | мот                 | May 2020          |

## **DETAILS**

Volvo FH Series Sleeper Cab C/w Flat Floor.

Volvo D13A 480 Bhp Turbo Air To Air Charge Cooled Euro 5 Engine C/w Adblue.

Volvo Multistage Engine Brake (VEB).

Volvo I Shift Semi Automatic Gearbox.