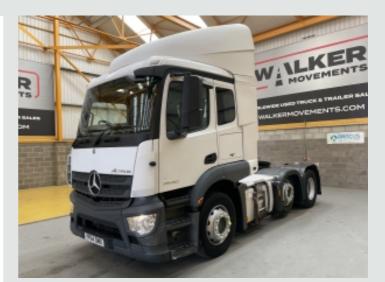

## 6x2 Tractor Unit MERCEDES ACTROS 2540 \*EURO 6\*, 6X2 TRACTOR UNIT – 2014 – YP64 DMX

Ref: 32089 **£13,450** 

### DETAILS

Cooled Euro 6 Engine C/w Ad-Blue. Multi Position Engine Brake. Mercedes Power Shift 3 12 Speed Telligent Semi-Automatic Gearbox. Single Reduction Drive Axle C/w Diff Lock. Ecas Drive Axle Air Suspension c/w Hand Held Raise/Lower Controls. Air Suspended Midlifting Axle. Full Disc Braking System C/w ABS/EBS Control. Sliding Fifth Wheel C/w Run Up Ramps. Aluminium Fuel Tank. Full Aluminium Chassis Catwalk. Rear Loading Lamp. Full Air Deflector Kit. Air Suspended Heated Drivers Seat C/w Adjustable Lumbar Support. Electric Driver and Passenger Windows. Electric Adjustable Heated Mirrors. Pop Up Sunroof. Digital Climate Controlled Air Conditioning (Not Tested). Programmable Night Heater. RDS Radio/CD Player. Multi-Function Steering Wheel. 12/24v Auxiliary Power Socket. Overhead and Underbunk Storage Compartments. Cruise Control. Plated Weight: 44,000 Kgs. Design Weight: 44,000 Kgs. Mileage As Shown: 1,005,722 Kms. Tested Until: September 2023 Digital Tachograph. **Registration Number: YP64DMX** Spec Number: 32089

Mercedes New Generation Actros Sleeper Cab. Mercedes 400 Bhp Turbo Air to Air Charge