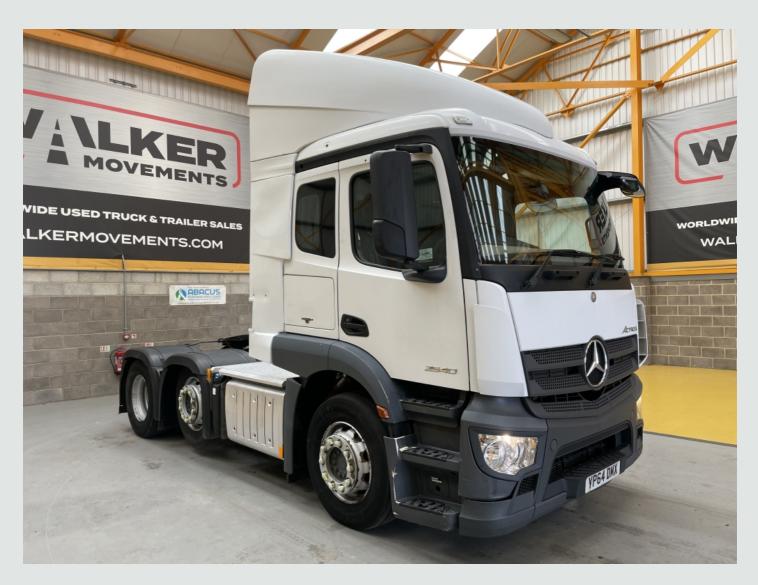

## 6x2 Tractor Unit MERCEDES ACTROS 2540 \*EURO 6\*, 6X2 TRACTOR UNIT – 2014 – YP64 DMX

Ref: 32089 **£13,450** 

## DESCRIPTION

|                | <b>Registration Number</b> | YP64 DMX                                          |
|----------------|----------------------------|---------------------------------------------------|
| 24/10/2014     | Chassis Number             | WDB9634232L887389                                 |
| Euro 6         | Mileage (Kms)              | 1,005,722 Kms                                     |
| Semi-Automatic | МОТ                        | September 2023                                    |
|                | Euro 6                     | 24/10/2014 Chassis Number<br>Euro 6 Mileage (Kms) |

### DETAILS

Cooled Euro 6 Engine C/w Ad-Blue. Multi Position Engine Brake. Mercedes Power Shift 3 12 Speed Telligent Semi-Automatic Gearbox. Single Reduction Drive Axle C/w Diff Lock. Ecas Drive Axle Air Suspension c/w Hand Held Raise/Lower Controls. Air Suspended Midlifting Axle. Full Disc Braking System C/w ABS/EBS Control. Sliding Fifth Wheel C/w Run Up Ramps. Aluminium Fuel Tank. Full Aluminium Chassis Catwalk. Rear Loading Lamp. Full Air Deflector Kit. Air Suspended Heated Drivers Seat C/w Adjustable Lumbar Support. Electric Driver and Passenger Windows. Electric Adjustable Heated Mirrors. Pop Up Sunroof. Digital Climate Controlled Air Conditioning (Not Tested). Programmable Night Heater. RDS Radio/CD Player. Multi-Function Steering Wheel. 12/24v Auxiliary Power Socket. Overhead and Underbunk Storage Compartments. Cruise Control. Plated Weight: 44,000 Kgs. Design Weight: 44,000 Kgs. Mileage As Shown: 1,005,722 Kms. Tested Until: September 2023 Digital Tachograph. **Registration Number: YP64DMX** Spec Number: 32089

Mercedes New Generation Actros Sleeper Cab. Mercedes 400 Bhp Turbo Air to Air Charge