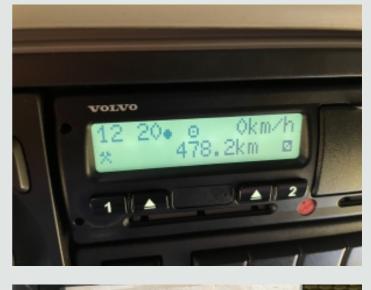

## DESCRIPTION

| Make             |                | <b>Registration Number</b> | KM63 ZYF          |
|------------------|----------------|----------------------------|-------------------|
| First Registered | 04/12/2013     | Chassis Number             | YV2RG20C9EB676764 |
| Engine Class     | Euro 5         | Mileage (Kms)              | 1,000,478 Kms     |
| Gearbox          | Semi-Automatic | мот                        | April 2023        |

## DETAILS

Volvo FH Series Sleeper Cab C/w Flat Floor. Volvo 460 Bhp Turbo Air To Air Charge Cooled Euro 5 Engine C/w Ad Blue System. Volvo Multi Stage Engine Brake (VEB). Volvo I Shift Semi Automatic Gearbox. Single Reduction Drive Axle C/w Diff Lock. Ecas Drive Axle Air Suspension C/w In Cab Controls. Air Suspended Midlift Axle. Fixed Fifth Wheel C/w Run UP Ramps. Aluminium Fuel Tank. Aluminium Chassis Catwalk. Full Air Deflector Kit C/w Cab Side Extensions. Exterior Sunvisor. EBS Disc Braking System. PVCU Vertical Engine Air Intake. ISO Trailer ABS/EBS Susie Sockets. Rear Loading Light. Electric Handbrake Switch. Hill Start Assist. Isringhausen Air Suspended Drivers Seat C/w Adjustable Lumbar Support. Air Conditioning (Not Tested). Webasto Night Heater. Electric Driver And Passenger Windows. Electric Adjustable Heated Mirrors. Electric Sunroof. Electric Door Locking/Unlocking. RDS Radio/CD Player. TCS Traction Control Cut Off Switch. 12v Auxiliary Power Supply. Overhead And Underbunk Storage Compartments. Cruise Control. Digital Tachograph. Volvo Digital Driver Display System. Plated Weight: 44,000 Kgs. Design Weight: 44,000 Kgs. Tested Until End: April 2023 Mileage As Shown : 1,000,478 Kms. Registration: KM63ZYF Spec Number: 32160