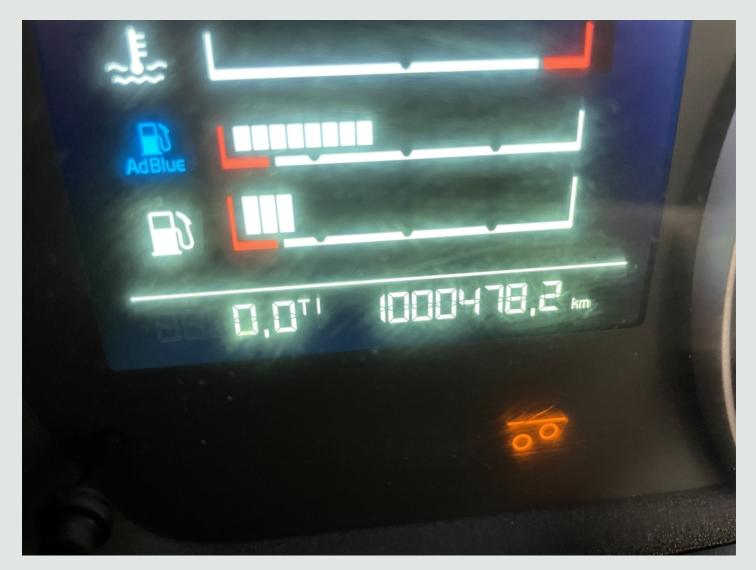

## DESCRIPTION

| Make             |                | <b>Registration Number</b> | KM63 ZYF          |
|------------------|----------------|----------------------------|-------------------|
| First Registered | 04/12/2013     | Chassis Number             | YV2RG20C9EB676764 |
| Engine Class     | Euro 5         | Mileage (Kms)              | 1,000,478 Kms     |
| Gearbox          | Semi-Automatic | мот                        | April 2023        |

## DETAILS

Volvo FH Series Sleeper Cab C/w Flat Floor. Volvo 460 Bhp Turbo Air To Air Charge Cooled Euro 5 Engine C/w Ad Blue System. Volvo Multi Stage Engine Brake (VEB). Volvo I Shift Semi Automatic Gearbox. Single Reduction Drive Axle C/w Diff Lock. Ecas Drive Axle Air Suspension C/w In Cab Controls. Air Suspended Midlift Axle. Fixed Fifth Wheel C/w Run UP Ramps. Aluminium Fuel Tank. Aluminium Chassis Catwalk. Full Air Deflector Kit C/w Cab Side Extensions. Exterior Sunvisor. EBS Disc Braking System. PVCU Vertical Engine Air Intake. ISO Trailer ABS/EBS Susie Sockets. Rear Loading Light. Electric Handbrake Switch. Hill Start Assist. Isringhausen Air Suspended Drivers Seat C/w Adjustable Lumbar Support. Air Conditioning (Not Tested). Webasto Night Heater. Electric Driver And Passenger Windows. Electric Adjustable Heated Mirrors. Electric Sunroof. Electric Door Locking/Unlocking. RDS Radio/CD Player. TCS Traction Control Cut Off Switch. 12v Auxiliary Power Supply. Overhead And Underbunk Storage Compartments. Cruise Control. Digital Tachograph. Volvo Digital Driver Display System. Plated Weight: 44,000 Kgs. Design Weight: 44,000 Kgs. Tested Until End: April 2023 Mileage As Shown : 1,000,478 Kms. Registration: KM63ZYF Spec Number: 32160