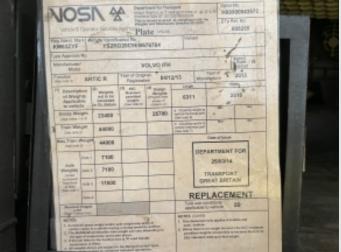

## DESCRIPTION

| Make             |                | <b>Registration Number</b> | KM63 ZYF          |
|------------------|----------------|----------------------------|-------------------|
| First Registered | 04/12/2013     | Chassis Number             | YV2RG20C9EB676764 |
| Engine Class     | Euro 5         | Mileage (Kms)              | 1,000,478 Kms     |
| Gearbox          | Semi-Automatic | мот                        | April 2023        |

## DETAILS

Volvo FH Series Sleeper Cab C/w Flat Floor. Volvo 460 Bhp Turbo Air To Air Charge Cooled Euro 5 Engine C/w Ad Blue System. Volvo Multi Stage Engine Brake (VEB). Volvo I Shift Semi Automatic Gearbox. Single Reduction Drive Axle C/w Diff Lock. Ecas Drive Axle Air Suspension C/w In Cab Controls. Air Suspended Midlift Axle. Fixed Fifth Wheel C/w Run UP Ramps. Aluminium Fuel Tank. Aluminium Chassis Catwalk. Full Air Deflector Kit C/w Cab Side Extensions. Exterior Sunvisor. EBS Disc Braking System. PVCU Vertical Engine Air Intake. ISO Trailer ABS/EBS Susie Sockets. Rear Loading Light. Electric Handbrake Switch. Hill Start Assist. Isringhausen Air Suspended Drivers Seat C/w Adjustable Lumbar Support. Air Conditioning (Not Tested). Webasto Night Heater. Electric Driver And Passenger Windows. Electric Adjustable Heated Mirrors. Electric Sunroof. Electric Door Locking/Unlocking. RDS Radio/CD Player. TCS Traction Control Cut Off Switch. 12v Auxiliary Power Supply. Overhead And Underbunk Storage Compartments. Cruise Control. Digital Tachograph. Volvo Digital Driver Display System. Plated Weight: 44,000 Kgs. Design Weight: 44,000 Kgs. Tested Until End: April 2023 Mileage As Shown : 1,000,478 Kms. Registration: KM63ZYF Spec Number: 32160