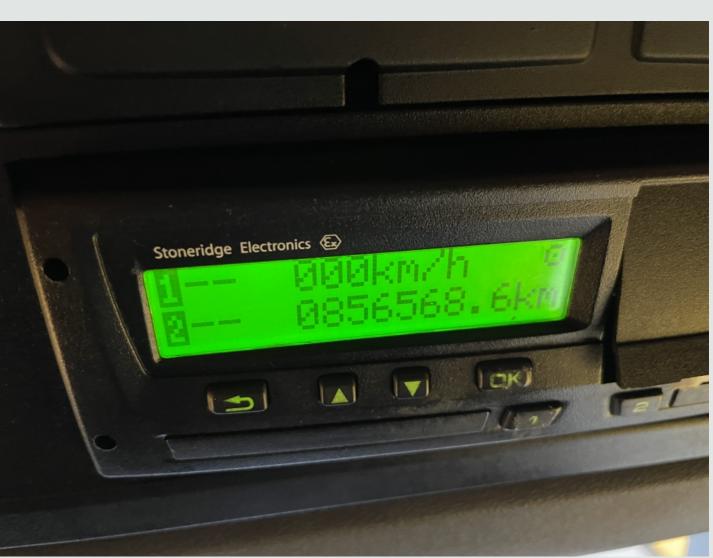

## DESCRIPTION

| Make             |                | <b>Registration Number</b> | YN65 LXR          |
|------------------|----------------|----------------------------|-------------------|
| First Registered | 18/09/2015     | Chassis Number             | YS2R6X20005400451 |
| Engine Class     | Euro 6         | Mileage (Kms)              | 856,568 Kms       |
| Gearbox          | Semi-Automatic | мот                        | October 2023      |

Mileage : 856,568 Kms.

Tested Until End : October 2023.

Registration Number : YN65LXR

Spec Number : 32186