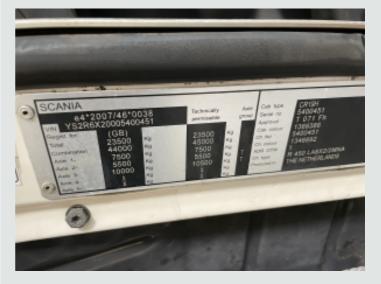

## DESCRIPTION

| Make             |                | <b>Registration Number</b> | YN65 LXR          |
|------------------|----------------|----------------------------|-------------------|
| First Registered | 18/09/2015     | Chassis Number             | YS2R6X20005400451 |
| Engine Class     | Euro 6         | Mileage (Kms)              | 856,568 Kms       |
| Gearbox          | Semi-Automatic | мот                        | October 2023      |

RDS Radio/CD Player.

Overhead And Underbunk Storage Compartments.

Underbunk Fridge.

Switchable Traction Control.

Hill Start Assist.

Front Axle Plated Weight : 7,500 Kgs

Plated Weight : 44,000 Kgs.

Design Weight : 45,000 Kgs.