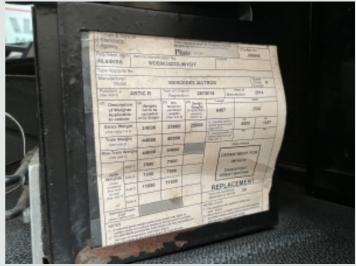

Compartments.

Cruise Control.

U.L.W: 8,620 Kgs

Plated Weight: 44,000 Kgs. Design Weight: 44,000 Kgs.

Mileage As Shown: 703,979 Kms.

Tested Until: Expired Digital Tachograph.

Registration Number: NL64KSK

Spec Number: 32199