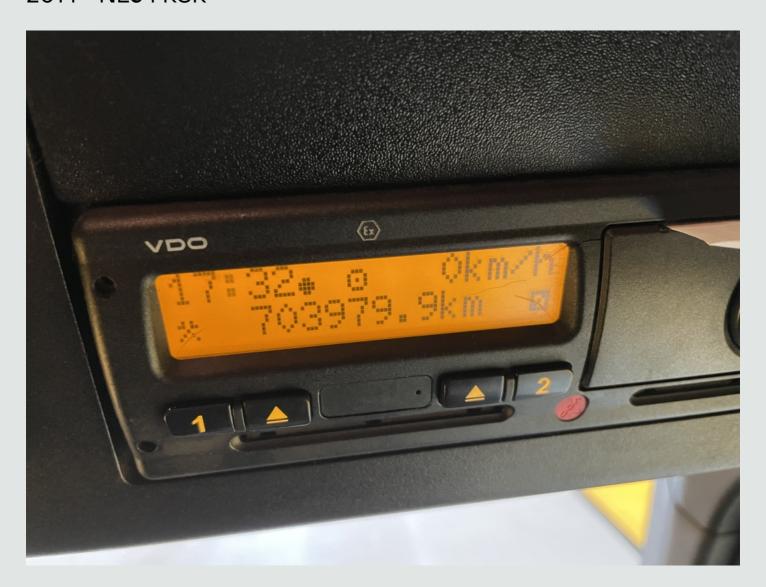

## **DESCRIPTION**

| Make             |                | Registration Number | NL64 KSK          |
|------------------|----------------|---------------------|-------------------|
| First Registered | 28/10/2014     | Chassis Number      | WDB9634232L901577 |
| Engine Class     | Euro 6         | Mileage (Kms)       | 703,979 Kms       |
| Gearbox          | Semi-Automatic | мот                 | Expired           |

Compartments.

Cruise Control.

U.L.W: 8,620 Kgs

Plated Weight: 44,000 Kgs. Design Weight: 44,000 Kgs.

Mileage As Shown: 703,979 Kms.

Tested Until: Expired Digital Tachograph.

Registration Number: NL64KSK

Spec Number: 32199