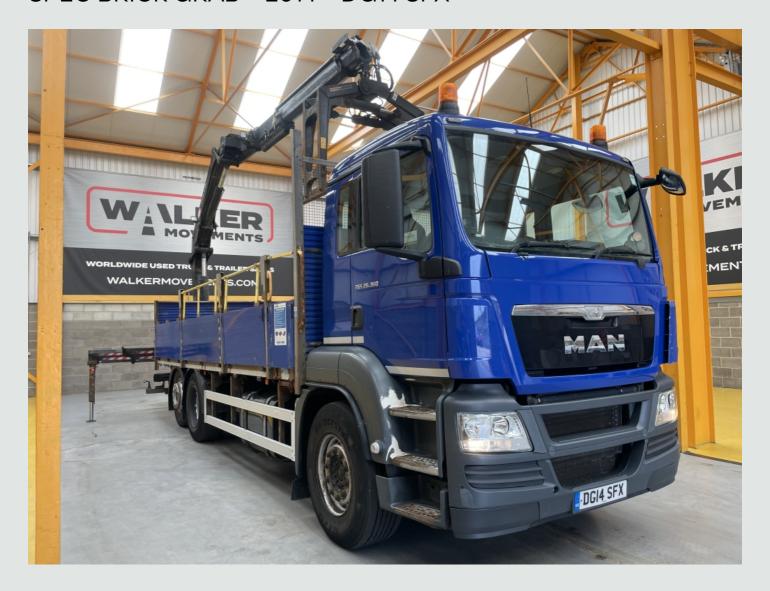

## MAN TGS 26.360, 6X2 26 TONNE DRAWBAR SPEC BRICK GRAB – 2014 – DG14 SFX

£19,750

## **DESCRIPTION**

| Make             | MAN        | Registration Number | DG14 SFX          |
|------------------|------------|---------------------|-------------------|
| First Registered | 24/07/2014 | Chassis Number      | WMA18SZZ7EM635410 |
| Engine Class     | Euro 5     | Mileage (Kms)       | 250,144 Kms       |
| Gearbox          | Manual     | мот                 | May 2024          |

## **DETAILS**

MAN TGS LX Series Day Cab.

MAN Common Rail 360 Bhp Turbo Air To Air Charge Cooled Euro 5 Engine.

ZF 16 Speed Manual Gearbox.

MAN Single Reduction Drive Axle C/W Diff Lock.

Ecas Drive Axle Air Suspension C/w In Cab Hand Held Controls.

Air Suspended Rear Lift Axle C/w In Cab Control.

21Ft 6ins Flatbed Body C/w Wood Panel Flooring, Raised Headboard And Aluminium Dropsides.

Gearbox Driven HMF 1420 Rear Mounted Crane C/w Remote Controls, Twin Hydraulic Stabiliser Legs And Rotating Brick Grab.