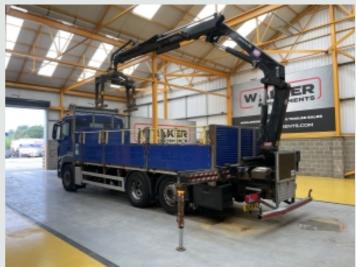

Air Suspended Rear Lift Axle C/w In Cab Control.

21Ft 6ins Flatbed Body C/w Wood Panel Flooring, Raised Headboard And Aluminium Dropsides.

Gearbox Driven HMF 1420 Rear Mounted Crane C/w Remote Controls, Twin Hydraulic Stabiliser Legs And Rotating Brick Grab.