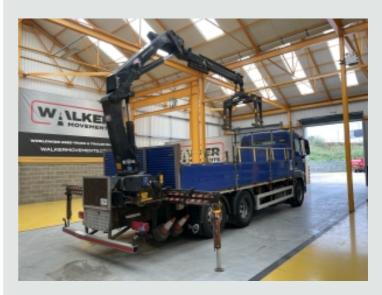

Air Suspended Rear Lift Axle C/w In Cab Control.

21Ft 6ins Flatbed Body C/w Wood Panel Flooring, Raised Headboard And Aluminium Dropsides.

Gearbox Driven HMF 1420 Rear Mounted Crane C/w Remote Controls, Twin Hydraulic Stabiliser Legs And Rotating Brick Grab.