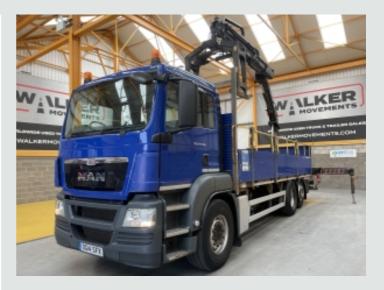

## **DETAILS**

MAN TGS LX Series Day Cab.

MAN Common Rail 360 Bhp Turbo Air To Air Charge Cooled Euro 5 Engine.

ZF 16 Speed Manual Gearbox.

MAN Single Reduction Drive Axle C/W Diff Lock.

Ecas Drive Axle Air Suspension C/w In Cab Hand Held Controls.

Air Suspended Rear Lift Axle C/w In Cab Control.

21Ft 6ins Flatbed Body C/w Wood Panel Flooring, Raised Headboard And Aluminium Dropsides.

Gearbox Driven HMF 1420 Rear Mounted Crane C/w Remote Controls, Twin Hydraulic Stabiliser Legs And Rotating Brick Grab.