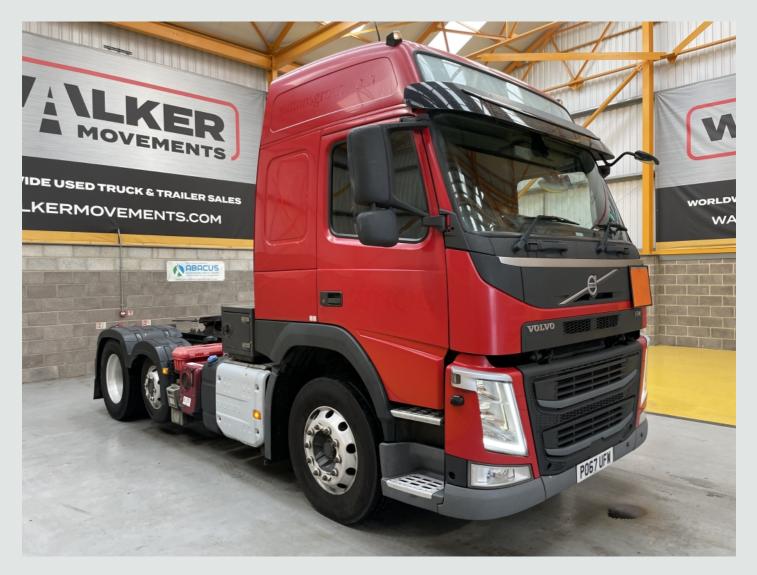

## 6x2 Tractor Unit VOLVO FM 450 GLOBETROTTER \*EURO 6\* ADR SPEC 6X2 TRACTOR UNIT – 2017 – PO67 UFW

## DESCRIPTION

| Make             | Volvo          | <b>Registration Number</b> | PO67 UFW          |
|------------------|----------------|----------------------------|-------------------|
| First Registered | 11/09/2017     | Chassis Number             | YV2XZX0C1HA812216 |
| Engine Class     | Euro 6         | Mileage (Kms)              | 691,853 Kms       |
| Gearbox          | Semi-Automatic | мот                        | Expired           |

## DETAILS

Volvo FM Globetrotter Series Sleeper Cab.

Volvo 450 BHP Turbo Air to Air Charge Cooled Euro 6 Engine c/w Ad-Blue.

Volvo Multi Stage Engine Brake (VEB).

Volvo I-Shift Semi Automatic Gearbox.

Gearbox Driven Compressor/Twinline Hydraulics C/w Gardner Denver Hydro-Pack.