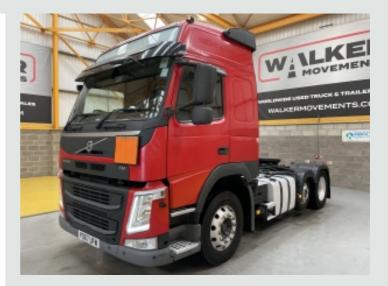

## 6x2 Tractor Unit VOLVO FM 450 GLOBETROTTER \*EURO 6\* ADR SPEC 6X2 TRACTOR UNIT – 2017 – PO67 UFW

## DETAILS

Volvo FM Globetrotter Series Sleeper Cab.

Volvo 450 BHP Turbo Air to Air Charge Cooled Euro 6 Engine c/w Ad-Blue.

Volvo Multi Stage Engine Brake (VEB).

Volvo I-Shift Semi Automatic Gearbox.

Gearbox Driven Compressor/Twinline Hydraulics C/w Gardner Denver Hydro-Pack.