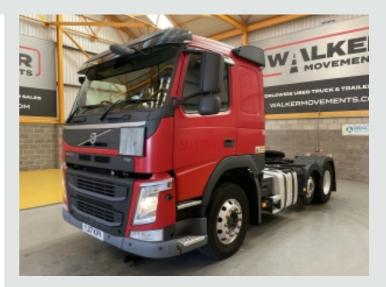

## 6x2 Tractor Unit VOLVO FM 450 \*EURO 6\* ADR SPEC 6X2 TRACTOR UNIT – 2017 – YJ17 KVY

## DESCRIPTION

| Make             | Volvo          | <b>Registration Number</b> | YJ17 KVY          |
|------------------|----------------|----------------------------|-------------------|
| First Registered | 01/08/2017     | Chassis Number             | YV2XZX0C6HB828583 |
| Engine Class     | Euro 6         | Mileage (Kms)              | 715,994 Kms       |
| Gearbox          | Semi-Automatic | мот                        | May 2024          |

## DETAILS

Volvo FM Sleeper Cab.

Volvo 450 BHP Turbo Air to Air Charge Cooled Euro 6 Engine c/w Ad-Blue.

Volvo Multi Stage Engine Brake (VEB).

Volvo I-Shift Semi Automatic Gearbox.

Gearbox Driven Compressor/Twinline Hydraulics C/w Gardner Denver Hydro-Pack.