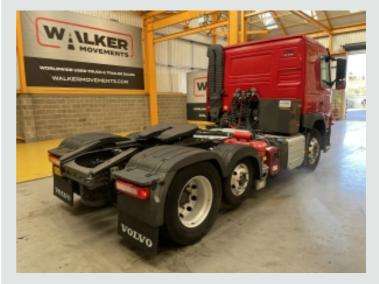

Full ADR Spec C/w Battery Master Switch.

Volvo Single Reduction Drive Axle c/w Diff Lock.

Ecas Drive Axle Air Suspension c/w Hand Held Raise/Lower Controls.

Air Suspended Lightweight Midlifting Axle.

Full Disc Braking System c/w ABS/EBS Control.

Fixed Fifth Wheel C/w Run Up Ramps.

Alcoa Alloy Wheels.

Aluminium Fuel Tank.

Aluminium Chassis Catwalk.

Rear Loading Lamp.

External Sunvisor.

PVCU Vertical Engine Air Intake.

Isringhausen Air Suspended Drivers Seat c/w Adjustable Lumbar Support.