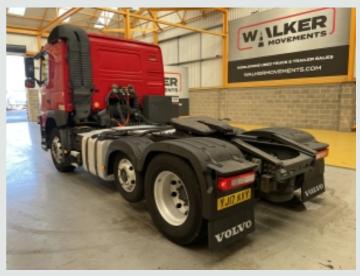

Full ADR Spec C/w Battery Master Switch.

Volvo Single Reduction Drive Axle c/w Diff Lock.

Ecas Drive Axle Air Suspension c/w Hand Held Raise/Lower Controls.

Air Suspended Lightweight Midlifting Axle.

Full Disc Braking System c/w ABS/EBS Control.

Fixed Fifth Wheel C/w Run Up Ramps.

Alcoa Alloy Wheels.

Aluminium Fuel Tank.

Aluminium Chassis Catwalk.

Rear Loading Lamp.

External Sunvisor.

PVCU Vertical Engine Air Intake.

Isringhausen Air Suspended Drivers Seat c/w Adjustable Lumbar Support.