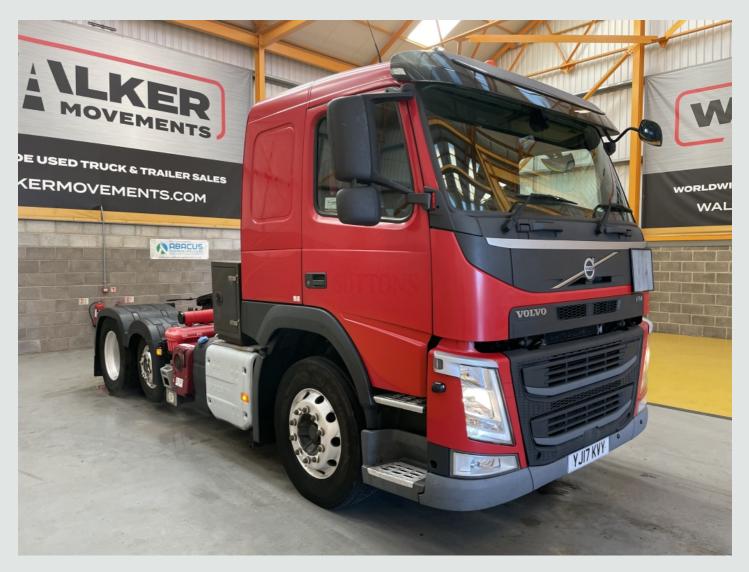

## 6x2 Tractor Unit VOLVO FM 450 \*EURO 6\* ADR SPEC 6X2 TRACTOR UNIT – 2017 – YJ17 KVY

## DESCRIPTION

| Make             | Volvo          | <b>Registration Number</b> | YJ17 KVY          |
|------------------|----------------|----------------------------|-------------------|
| First Registered | 01/08/2017     | Chassis Number             | YV2XZX0C6HB828583 |
| Engine Class     | Euro 6         | Mileage (Kms)              | 715,994 Kms       |
| Gearbox          | Semi-Automatic | мот                        | May 2024          |

## DETAILS

Volvo FM Sleeper Cab.

Volvo 450 BHP Turbo Air to Air Charge Cooled Euro 6 Engine c/w Ad-Blue.

Volvo Multi Stage Engine Brake (VEB).

Volvo I-Shift Semi Automatic Gearbox.

Gearbox Driven Compressor/Twinline Hydraulics C/w Gardner Denver Hydro-Pack.