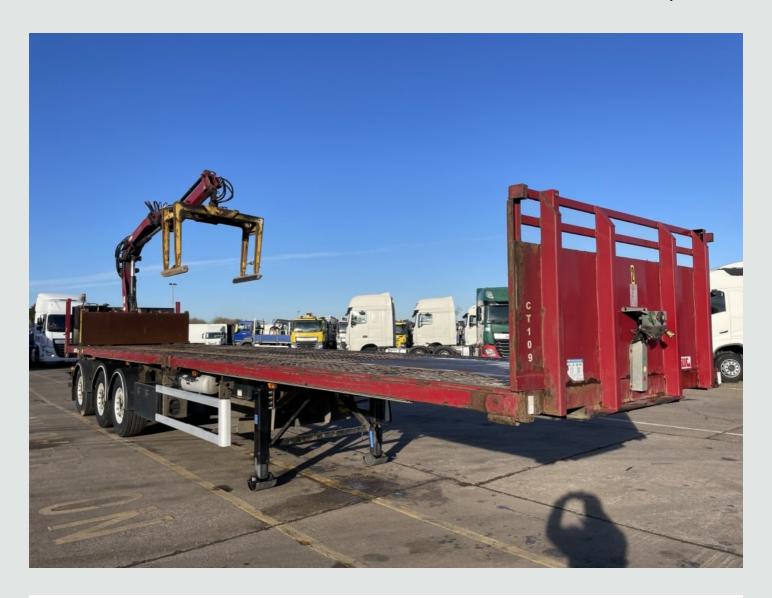

## DETAILS

SDC Tri Axle Rolling Crane Chassis.

42Ft Flatbed Body C/w Steel Floor And Raised Headboard.

2014 Hiab XS 099 HiPro Crane C/w Kubota Silent Pack Diesel Donkey Engine, Mounted Controls And Brick Grab Attachment.

Mercedes Axles C/w 385.65 R22.5 Wheels And Tyres.

Disc Braking System.

Knorr Bremse ABS System C/w ISO Susie Socket. Air Suspension C/w Raise And Lower Controls. Front Lift Axle.

Rear Steering Axle.

Aluminium Side Guard Safety Rails.

Dual Speed Landing Legs.

N/s and O/s PVCU Storage Lockers.

Plated Weight : 39,000 Kgs.

Design Weight : 39,000 Kgs.

King Pin Plated Weight : 15,000 Kgs.

Trailer Height : 4.1 Mtrs.

Trailer Width : 2.5 Mtrs.

Trailer Length : 13.2 Mtrs.