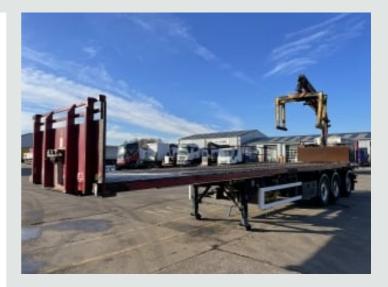

## DETAILS

SDC Tri Axle Rolling Crane Chassis.

42Ft Flatbed Body C/w Steel Floor And Raised Headboard.

2014 Hiab XS 099 HiPro Crane C/w Kubota Silent Pack Diesel Donkey Engine, Mounted Controls And Brick Grab Attachment.

Mercedes Axles C/w 385.65 R22.5 Wheels And Tyres.

Disc Braking System.

Knorr Bremse ABS System C/w ISO Susie Socket. Air Suspension C/w Raise And Lower Controls. Front Lift Axle.

Rear Steering Axle.

Aluminium Side Guard Safety Rails.

Dual Speed Landing Legs.

N/s and O/s PVCU Storage Lockers.

Plated Weight : 39,000 Kgs.

Design Weight : 39,000 Kgs.

King Pin Plated Weight : 15,000 Kgs.

Trailer Height : 4.1 Mtrs.

Trailer Width : 2.5 Mtrs.

Trailer Length : 13.2 Mtrs.