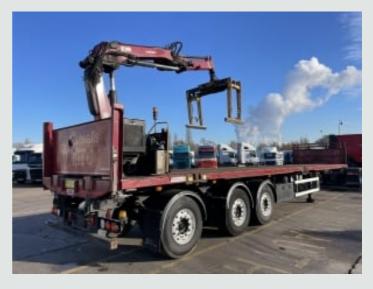

## DETAILS

SDC Tri Axle Rolling Crane Chassis.

42Ft Flatbed Body C/w Steel Floor And Raised Headboard.

2014 Hiab XS 099 HiPro Crane C/w Kubota Silent Pack Diesel Donkey Engine, Mounted Controls And Brick Grab Attachment.

Mercedes Axles C/w 385.65 R22.5 Wheels And Tyres.

Disc Braking System.

Knorr Bremse ABS System C/w ISO Susie Socket. Air Suspension C/w Raise And Lower Controls. Front Lift Axle.

Rear Steering Axle.

Aluminium Side Guard Safety Rails.

Dual Speed Landing Legs.

N/s and O/s PVCU Storage Lockers.

Plated Weight : 39,000 Kgs.

Design Weight : 39,000 Kgs.

King Pin Plated Weight : 15,000 Kgs.

Trailer Height : 4.1 Mtrs.

Trailer Width : 2.5 Mtrs.

Trailer Length : 13.2 Mtrs.