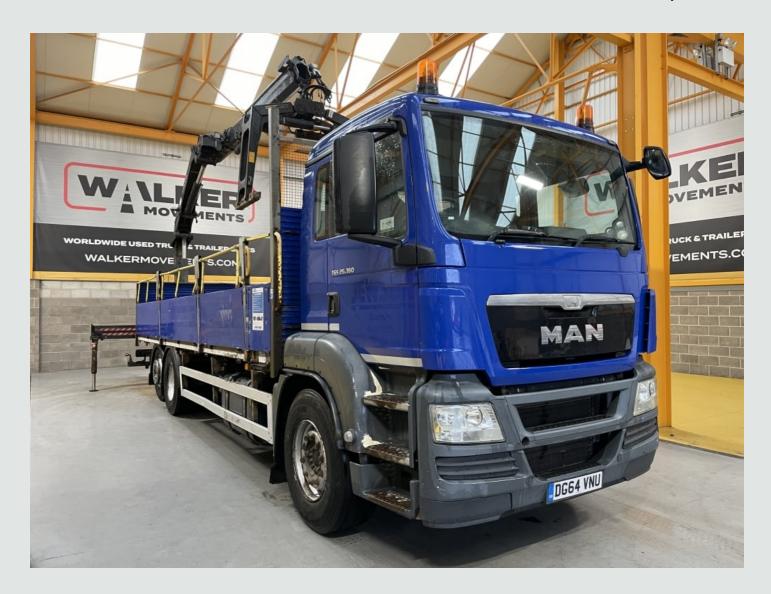

**Crane Trucks** 

MAN TGS 26.360, 6X2 26 TONNE DRAWBAR SPEC BRICK GRAB – 2014 – DG64 VNU £19,750

Ref: 33019

£11,750

## **DETAILS**

MAN TGS LX Series Day Cab.

MAN Common Rail 360 Bhp Turbo Air To Air Charge Cooled Euro 5 Engine.

ZF 16 Speed Manual Gearbox.

MAN Single Reduction Drive Axle C/w Diff Lock.

Ecas Drive Axle Air Suspension C/w In Cab Hand Held Controls.

Air Suspended Rear Lift Axle C/w In Cab Control.

24Ft Flatbed Body C/w Wood Panel Flooring, Raised Headboard And Aluminium Dropsides.

Gearbox Driven 2014 HMF 1420 Rear Mounted Crane C/w Remote Controls, Twin Hydraulic Stabiliser Legs And Rotating Brick Grab.

Aluminium Side Guard Safety Rails.

385/65R 22.5 Wheels And Tyres Fitted To Front Axle.

PVCU Vertical Engine Air Intake.

Cab Roof Mounted Amber Beacons X2.

N/s Chassis Mounted PVCU Storage Locker.

Drawbar Spec Air And Electrical Susie Connections Only (No Coupling).