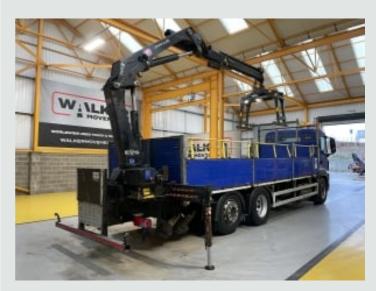

Air Suspended Rear Lift Axle C/w In Cab Control.

24Ft Flatbed Body C/w Wood Panel Flooring, Raised Headboard And Aluminium Dropsides.

Gearbox Driven 2014 HMF 1420 Rear Mounted Crane C/w Remote Controls, Twin Hydraulic Stabiliser Legs And Rotating Brick Grab.