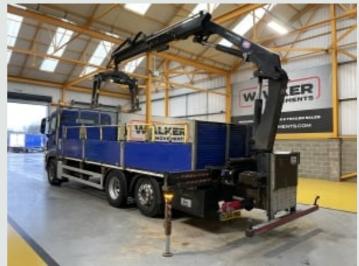

Air Suspended Rear Lift Axle C/w In Cab Control.

24Ft Flatbed Body C/w Wood Panel Flooring, Raised Headboard And Aluminium Dropsides.

Gearbox Driven 2014 HMF 1420 Rear Mounted Crane C/w Remote Controls, Twin Hydraulic Stabiliser Legs And Rotating Brick Grab.