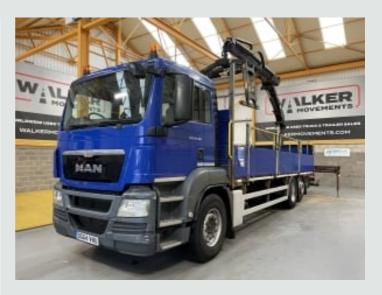

## **DETAILS**

MAN TGS LX Series Day Cab.

MAN Common Rail 360 Bhp Turbo Air To Air Charge Cooled Euro 5 Engine.

ZF 16 Speed Manual Gearbox.

MAN Single Reduction Drive Axle C/w Diff Lock.

Ecas Drive Axle Air Suspension C/w In Cab Hand Held Controls.

Air Suspended Rear Lift Axle C/w In Cab Control.

24Ft Flatbed Body C/w Wood Panel Flooring, Raised Headboard And Aluminium Dropsides.

Gearbox Driven 2014 HMF 1420 Rear Mounted Crane C/w Remote Controls, Twin Hydraulic Stabiliser Legs And Rotating Brick Grab.