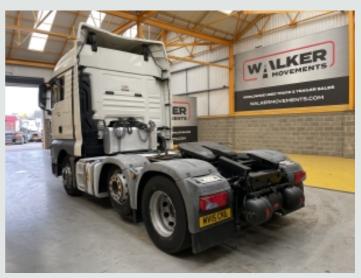

## DETAILS

MAN TGX XLX Series High Roof Flat Floor Twin Sleeper Cab.

MAN Common Rail 480 Bhp Turbo Air to Air Charge Cooled Euro 6 Engine C/w Ad Blue.

ZF AS Tronic 12 Speed Semi Automatic Gearbox.

Gearbox Driven Tipping Hydraulics C/w Rear Of Cab Mounted Alloy Oil Tank And In Cab Controls.

MAN Single Reduction Drive Axle C/w Diff Lock.

Ecas Drive Axle Air Suspension C/w Hand Held Raise Lower Controls.

Air Suspended Midlift Axle.

Jost Sliding Fifth Wheel C/w Run Up Ramps.

Aluminium Fuel Tank C/w Integrated Steps.

Aluminium Chassis Catwalk.

ISO Trailer ABS/EBS Susie Connector.

PVCU Vertical Engine Air Intake.

Full Air Deflector Kit C/w Cab Side Extensions.

Rear Loading Light.

Isringhausen Heated/Air Suspended Drivers Seat C/w Adjustable Lumbar Support.