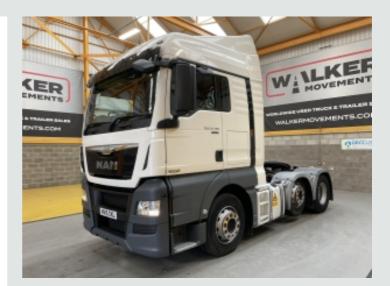

## DETAILS

MAN TGX XLX Series High Roof Flat Floor Twin Sleeper Cab.

MAN Common Rail 480 Bhp Turbo Air to Air Charge Cooled Euro 6 Engine C/w Ad Blue.

ZF AS Tronic 12 Speed Semi Automatic Gearbox.

Gearbox Driven Tipping Hydraulics C/w Rear Of Cab Mounted Alloy Oil Tank And In Cab Controls.

MAN Single Reduction Drive Axle C/w Diff Lock.

Ecas Drive Axle Air Suspension C/w Hand Held Raise Lower Controls.

Air Suspended Midlift Axle.

Jost Sliding Fifth Wheel C/w Run Up Ramps.

Aluminium Fuel Tank C/w Integrated Steps.

Aluminium Chassis Catwalk.

ISO Trailer ABS/EBS Susie Connector.

PVCU Vertical Engine Air Intake.

Full Air Deflector Kit C/w Cab Side Extensions.

Rear Loading Light.

Isringhausen Heated/Air Suspended Drivers Seat C/w Adjustable Lumbar Support.