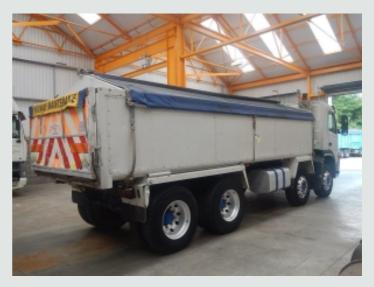

## DETAILS

Volvo FM Series Day Cab. Volvo D12D 340 Bhp Turbo Air To Air Charge Cooled Euro 3 Engine. Volvo Engine Brake (VEB). Volvo 9 Speed Syncromesh Gearbox.Volvo Single Reduction Drive Axles c/w Diff/Cross Locks. Steel Drive Axle Suspension. Aluminium Aggregate Tipping Body C/w Single Piece Tailgate. Edbro Gearbox Driven Front End Tipping Ram c/w In Cab Controls. Rollover Easy Sheet. Aluminium Fuel Tank. Vertical Exhaust System. Exterior Sun Visor. PVCU Vertical Engine Air Intake. Cab Roof Mounted Amber Beacons x 2. Battery Isolator Switch. Alcoa Aluminium Wheels. Isringhausen Air Suspended Drivers Seat c/w Adjustable Lumbar Support. Electric Driver And Passenger Windows. Electric Passenger Door Locking. Electric Adjustable/Heated Mirrors. Pop Up Sun Roof. PM 1100 4 Cell On Board Weighing System C/w In Cab Display. Reverse Alarm c/w In Cab Cut Out Switch. SRS Drivers Air Bag. Alpine RDS Radio/CD Player. Volvo Drivers Display System. Adjustable Headlight Level Control. Overhead Storage Lockers. Rear Cab Window. 12v Auxiliary Power Socket. Cruise Control. Plated Weight: 32,000 Kgs. Design Weight: 37,000 Kgs. Vehicle Height : 3.2 Mtrs. Vehicle Length : 9.1 Mtrs. Vehicle Width : 2.5 Mtrs. Tested Until End : December 2015. Two Owners From New.