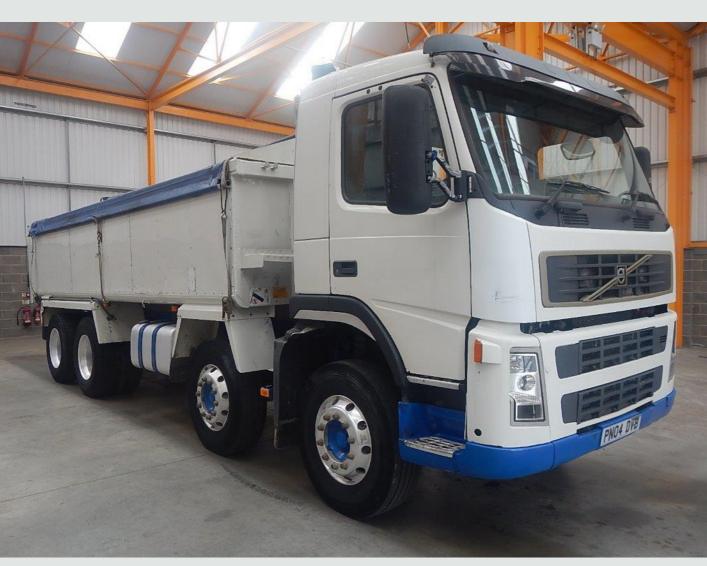

## Tippers VOLVO FM12 8 X 4 ALUMINIUM AGGREGATE TIPPER - 2004 - PN04 DVB

## DETAILS

Volvo FM Series Day Cab. Volvo D12D 340 Bhp Turbo Air To Air Charge Cooled Euro 3 Engine. Volvo Engine Brake (VEB). Volvo 9 Speed Syncromesh Gearbox.Volvo Single Reduction Drive Axles c/w Diff/Cross Locks. Steel Drive Axle Suspension. Aluminium Aggregate Tipping Body C/w Single Piece Tailgate. Edbro Gearbox Driven Front End Tipping Ram c/w In Cab Controls. Rollover Easy Sheet. Aluminium Fuel Tank. Vertical Exhaust System. Exterior Sun Visor. PVCU Vertical Engine Air Intake. Cab Roof Mounted Amber Beacons x 2. Battery Isolator Switch. Alcoa Aluminium Wheels. Isringhausen Air Suspended Drivers Seat c/w Adjustable Lumbar Support. Electric Driver And Passenger Windows. Electric Passenger Door Locking. Electric Adjustable/Heated Mirrors. Pop Up Sun Roof. PM 1100 4 Cell On Board Weighing System C/w In Cab Display. Reverse Alarm c/w In Cab Cut Out Switch. SRS Drivers Air Bag. Alpine RDS Radio/CD Player. Volvo Drivers Display System. Adjustable Headlight Level Control. Overhead Storage Lockers. Rear Cab Window. 12v Auxiliary Power Socket. Cruise Control. Plated Weight: 32,000 Kgs. Design Weight: 37,000 Kgs. Vehicle Height : 3.2 Mtrs. Vehicle Length : 9.1 Mtrs. Vehicle Width : 2.5 Mtrs. Tested Until End : December 2015. Two Owners From New.