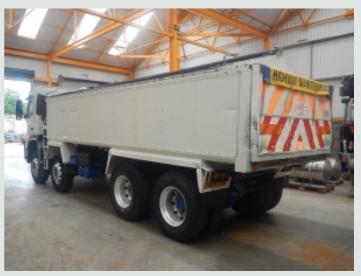

## DETAILS

Volvo FM Series Day Cab. Volvo D12D 340 Bhp Turbo Air To Air Charge Cooled Euro 3 Engine. Volvo Engine Brake (VEB). Volvo 9 Speed Syncromesh Gearbox.Volvo Single Reduction Drive Axles c/w Diff/Cross Locks. Steel Drive Axle Suspension. Aluminium Aggregate Tipping Body C/w Single Piece Tailgate. Edbro Gearbox Driven Front End Tipping Ram c/w In Cab Controls. Rollover Easy Sheet. Aluminium Fuel Tank. Vertical Exhaust System. Exterior Sun Visor. PVCU Vertical Engine Air Intake. Cab Roof Mounted Amber Beacons x 2. Battery Isolator Switch. Alcoa Aluminium Wheels. Isringhausen Air Suspended Drivers Seat c/w Adjustable Lumbar Support. Electric Driver And Passenger Windows. Electric Passenger Door Locking. Electric Adjustable/Heated Mirrors. Pop Up Sun Roof. PM 1100 4 Cell On Board Weighing System C/w In Cab Display. Reverse Alarm c/w In Cab Cut Out Switch. SRS Drivers Air Bag. Alpine RDS Radio/CD Player. Volvo Drivers Display System. Adjustable Headlight Level Control. Overhead Storage Lockers. Rear Cab Window. 12v Auxiliary Power Socket. Cruise Control. Plated Weight: 32,000 Kgs. Design Weight: 37,000 Kgs. Vehicle Height : 3.2 Mtrs. Vehicle Length : 9.1 Mtrs. Vehicle Width : 2.5 Mtrs. Tested Until End : December 2015. Two Owners From New.