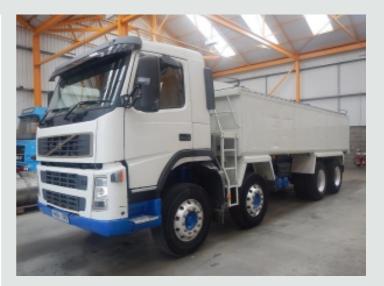

## Tippers VOLVO FM12 8 X 4 ALUMINIUM AGGREGATE TIPPER - 2004 - PN04 DVB

## DETAILS

Volvo FM Series Day Cab. Volvo D12D 340 Bhp Turbo Air To Air Charge Cooled Euro 3 Engine. Volvo Engine Brake (VEB). Volvo 9 Speed Syncromesh Gearbox.Volvo Single Reduction Drive Axles c/w Diff/Cross Locks. Steel Drive Axle Suspension. Aluminium Aggregate Tipping Body C/w Single Piece Tailgate. Edbro Gearbox Driven Front End Tipping Ram c/w In Cab Controls. Rollover Easy Sheet. Aluminium Fuel Tank. Vertical Exhaust System. Exterior Sun Visor. PVCU Vertical Engine Air Intake. Cab Roof Mounted Amber Beacons x 2. Battery Isolator Switch. Alcoa Aluminium Wheels. Isringhausen Air Suspended Drivers Seat c/w Adjustable Lumbar Support. Electric Driver And Passenger Windows. Electric Passenger Door Locking. Electric Adjustable/Heated Mirrors. Pop Up Sun Roof. PM 1100 4 Cell On Board Weighing System C/w In Cab Display. Reverse Alarm c/w In Cab Cut Out Switch. SRS Drivers Air Bag. Alpine RDS Radio/CD Player. Volvo Drivers Display System. Adjustable Headlight Level Control. Overhead Storage Lockers. Rear Cab Window. 12v Auxiliary Power Socket. Cruise Control. Plated Weight: 32,000 Kgs. Design Weight: 37,000 Kgs. Vehicle Height : 3.2 Mtrs. Vehicle Length : 9.1 Mtrs. Vehicle Width : 2.5 Mtrs. Tested Until End : December 2015. Two Owners From New.