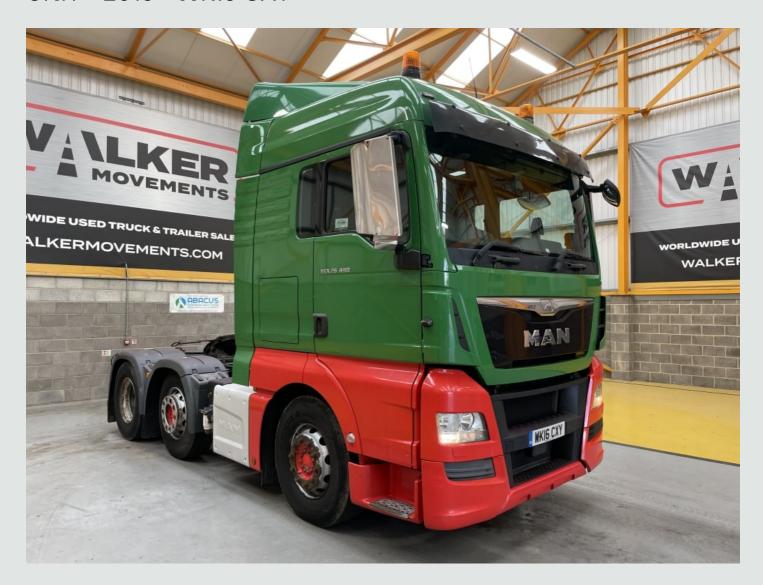

**WORLDWIDE USED TRUCK & TRAILER SALES** 

6x2 Tractor Unit Ref: 33436

MAN TGX 26.480 \*EURO 6\* XLX 6X2 TRACTOR UNIT - 2016 - WK16 CXY

£8,450

## **DESCRIPTION**

| Make             | MAN            | Registration Number | WK16 CXY          |
|------------------|----------------|---------------------|-------------------|
| First Registered | 02/06/2016     | Chassis Number      | WMA24XZZ8GM709403 |
| Engine Class     | Euro 6         | Mileage (Kms)       | 823,734 Kms       |
| Gearbox          | Semi-Automatic | мот                 | July 2024         |

## **DETAILS**

MAN TGX Series XLX High Roof Twin Sleeper Cab C/w 4 Point Air Suspension.

MAN 480 Bhp Turbo Air To Air Charge Cooled Euro 6 Engine C/w Ad-Blue System.

ZF AS Tronic 12 Speed Semi Automatic Gearbox.