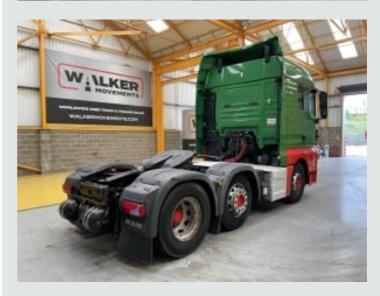

MAN Single Reduction Drive Axle C/w Diff Lock.

Ecas Drive Axle Air Suspension C/w Hand Held Controls.

Air Suspended Midlift Axle.

Disc Braking System c/w ABS/EBS Control.

ASR Anti Wheel-spin System.

Jost Fixed Fifth Wheel C/w Run Up Ramps.

Aluminium Chassis Catwalk.

Aluminium Fuel Tank.

Full Air Deflector Kit C/w Adjustable Roof Spoiler.

PVCU Vertical Engine Air Intake.

Rear Loading Light.

ISO Trailer ABS/EBS Susie Connector.

Roof Mounted Beacons x2.