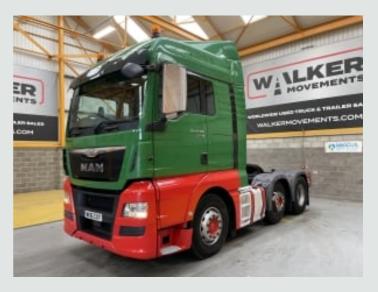

**WORLDWIDE USED TRUCK & TRAILER SALES** 

6x2 Tractor Unit Ref: 33436

MAN TGX 26.480 \*EURO 6\* XLX 6X2 TRACTOR UNIT - 2016 - WK16 CXY

£8,450

## **DESCRIPTION**

| Make             | MAN            | Registration Number | WK16 CXY          |
|------------------|----------------|---------------------|-------------------|
| First Registered | 02/06/2016     | Chassis Number      | WMA24XZZ8GM709403 |
| Engine Class     | Euro 6         | Mileage (Kms)       | 823,734 Kms       |
| Gearbox          | Semi-Automatic | мот                 | July 2024         |

## **DETAILS**

MAN TGX Series XLX High Roof Twin Sleeper Cab C/w 4 Point Air Suspension.

MAN 480 Bhp Turbo Air To Air Charge Cooled Euro 6 Engine C/w Ad-Blue System.

ZF AS Tronic 12 Speed Semi Automatic Gearbox.