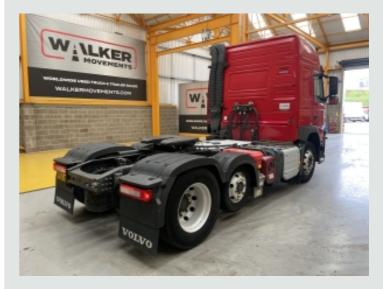

## DETAILS

Volvo FM Globetrotter Series Sleeper Cab. Volvo 450 BHP Turbo Air to Air Charge Cooled Euro 6 Engine c/w Ad-Blue. Volvo Multi Stage Engine Brake (VEB). Volvo I-Shift Semi Automatic Gearbox. Gearbox Driven Compressor/Twinline Hydraulics C/w Gardner Denver Hydro-Pack. Full Pet Regs C/w Battery Master Switch And Engine Fire Screen. Volvo Single Reduction Drive Axle c/w Diff Lock. Ecas Drive Axle Air Suspension c/w Hand Held Raise/Lower Controls. Air Suspended Lightweight Midlifting Axle. Full Disc Braking System c/w ABS/EBS Control. Fixed Fifth Wheel C/w Run Up Ramps. Alcoa Alloy Wheels. Aluminium Fuel Tank. Aluminium Chassis Catwalk. Rear Loading Lamp. External Sunvisor. PVCU Vertical Engine Air Intake. Isringhausen Air Suspended Drivers Seat c/w Adjustable Lumbar Support. Webasto Programmable Night Heater. Electric Driver and Passenger Windows. Electric Adjustable Heated Mirrors. Digital Climate Controlled Air Conditioning (Not Tested). Switchable Traction Control. Hill Start Assist. 12v & 24v Auxiliary Power Sockets. RDS FM Radio/CD Player. Multi-Function Steering Wheel. Underbunk and Overhead Storage Compartments. Cruise Control. Plated Weight : 44,000 KGS. Design Weight: 44,000 KGS. Mileage As Shown : 1,026,185 Kms. Tested Until End : Expired Registration Number : YJ67LHW Spec Number : 33529