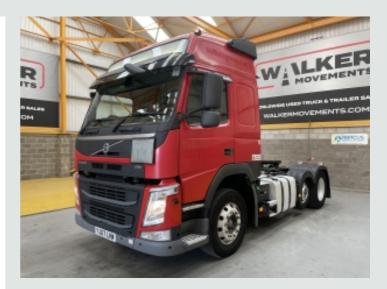

## 6x2 Tractor Unit Ref: 33529 VOLVO FM 450 GLOBETROTTER \*EURO 6\* PET £14,750 REGS 6X2 TRACTOR UNIT – 2017 – YJ67 LHW £14,750

## DESCRIPTION

| Make             | Volvo          | <b>Registration Number</b> | YJ67 LHW          |
|------------------|----------------|----------------------------|-------------------|
| First Registered | 12/11/2017     | Chassis Number             | YV2XZX0C6JB842764 |
| Engine Class     | Euro 6         | Mileage (Kms)              | 1,026,185 Kms     |
| Gearbox          | Semi-Automatic | мот                        | October 2024      |

## DETAILS

Volvo FM Globetrotter Series Sleeper Cab. Volvo 450 BHP Turbo Air to Air Charge Cooled Euro 6 Engine c/w Ad-Blue. Volvo Multi Stage Engine Brake (VEB). Volvo I-Shift Semi Automatic Gearbox. Gearbox Driven Compressor/Twinline Hydraulics C/w Gardner Denver Hydro-Pack. Full Pet Regs C/w Battery Master Switch And Engine Fire Screen. Volvo Single Reduction Drive Axle c/w Diff Lock. Ecas Drive Axle Air Suspension c/w Hand Held Raise/Lower Controls. Air Suspended Lightweight Midlifting Axle. Full Disc Braking System c/w ABS/EBS Control. Fixed Fifth Wheel C/w Run Up Ramps. Alcoa Alloy Wheels. Aluminium Fuel Tank. Aluminium Chassis Catwalk. Rear Loading Lamp. External Sunvisor. PVCU Vertical Engine Air Intake. Isringhausen Air Suspended Drivers Seat c/w Adjustable Lumbar Support. Webasto Programmable Night Heater. Electric Driver and Passenger Windows. Electric Adjustable Heated Mirrors. Digital Climate Controlled Air Conditioning (Not Tested). Switchable Traction Control. Hill Start Assist. 12v & 24v Auxiliary Power Sockets. RDS FM Radio/CD Player. Multi-Function Steering Wheel. Underbunk and Overhead Storage Compartments. Cruise Control. Plated Weight : 44,000 KGS. Design Weight: 44,000 KGS. Mileage As Shown : 1,026,185 Kms. Tested Until End : Expired Registration Number : YJ67LHW Spec Number : 33529