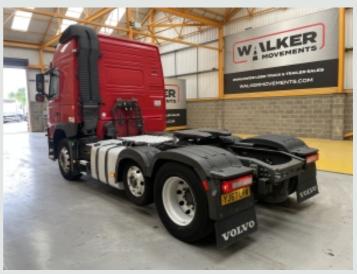

## DETAILS

Volvo FM Globetrotter Series Sleeper Cab. Volvo 450 BHP Turbo Air to Air Charge Cooled Euro 6 Engine c/w Ad-Blue. Volvo Multi Stage Engine Brake (VEB). Volvo I-Shift Semi Automatic Gearbox. Gearbox Driven Compressor/Twinline Hydraulics C/w Gardner Denver Hydro-Pack. Full Pet Regs C/w Battery Master Switch And Engine Fire Screen. Volvo Single Reduction Drive Axle c/w Diff Lock. Ecas Drive Axle Air Suspension c/w Hand Held Raise/Lower Controls. Air Suspended Lightweight Midlifting Axle. Full Disc Braking System c/w ABS/EBS Control. Fixed Fifth Wheel C/w Run Up Ramps. Alcoa Alloy Wheels. Aluminium Fuel Tank. Aluminium Chassis Catwalk. Rear Loading Lamp. External Sunvisor. PVCU Vertical Engine Air Intake. Isringhausen Air Suspended Drivers Seat c/w Adjustable Lumbar Support. Webasto Programmable Night Heater. Electric Driver and Passenger Windows. Electric Adjustable Heated Mirrors. Digital Climate Controlled Air Conditioning (Not Tested). Switchable Traction Control. Hill Start Assist. 12v & 24v Auxiliary Power Sockets. RDS FM Radio/CD Player. Multi-Function Steering Wheel. Underbunk and Overhead Storage Compartments. Cruise Control. Plated Weight : 44,000 KGS. Design Weight: 44,000 KGS. Mileage As Shown : 1,026,185 Kms. Tested Until End : Expired Registration Number : YJ67LHW Spec Number : 33529