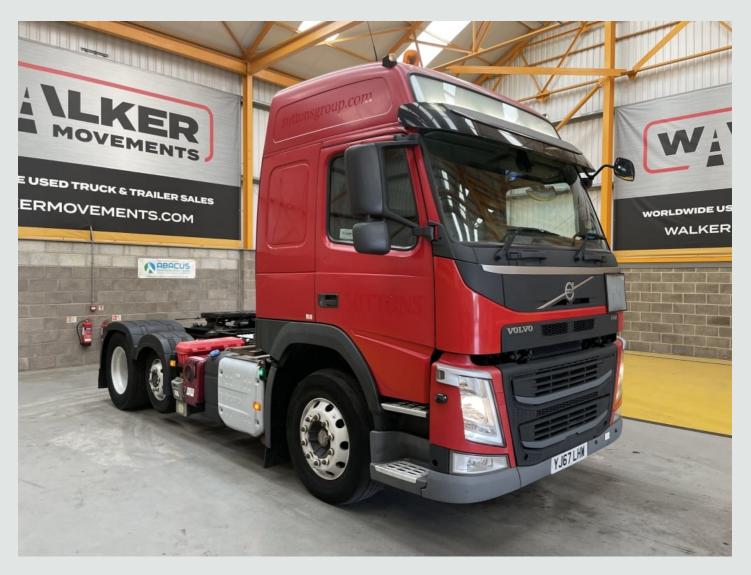

## 6x2 Tractor Unit Ref: 33529 VOLVO FM 450 GLOBETROTTER \*EURO 6\* PET £14,750 REGS 6X2 TRACTOR UNIT – 2017 – YJ67 LHW £14,750

## DESCRIPTION

| Make             | Volvo          | <b>Registration Number</b> | YJ67 LHW          |
|------------------|----------------|----------------------------|-------------------|
| First Registered | 12/11/2017     | Chassis Number             | YV2XZX0C6JB842764 |
| Engine Class     | Euro 6         | Mileage (Kms)              | 1,026,185 Kms     |
| Gearbox          | Semi-Automatic | мот                        | October 2024      |

## DETAILS

Volvo FM Globetrotter Series Sleeper Cab. Volvo 450 BHP Turbo Air to Air Charge Cooled Euro 6 Engine c/w Ad-Blue. Volvo Multi Stage Engine Brake (VEB). Volvo I-Shift Semi Automatic Gearbox. Gearbox Driven Compressor/Twinline Hydraulics C/w Gardner Denver Hydro-Pack. Full Pet Regs C/w Battery Master Switch And Engine Fire Screen. Volvo Single Reduction Drive Axle c/w Diff Lock. Ecas Drive Axle Air Suspension c/w Hand Held Raise/Lower Controls. Air Suspended Lightweight Midlifting Axle. Full Disc Braking System c/w ABS/EBS Control. Fixed Fifth Wheel C/w Run Up Ramps. Alcoa Alloy Wheels. Aluminium Fuel Tank. Aluminium Chassis Catwalk. Rear Loading Lamp. External Sunvisor. PVCU Vertical Engine Air Intake. Isringhausen Air Suspended Drivers Seat c/w Adjustable Lumbar Support. Webasto Programmable Night Heater. Electric Driver and Passenger Windows. Electric Adjustable Heated Mirrors. Digital Climate Controlled Air Conditioning (Not Tested). Switchable Traction Control. Hill Start Assist. 12v & 24v Auxiliary Power Sockets. RDS FM Radio/CD Player. Multi-Function Steering Wheel. Underbunk and Overhead Storage Compartments. Cruise Control. Plated Weight : 44,000 KGS. Design Weight: 44,000 KGS. Mileage As Shown : 1,026,185 Kms. Tested Until End : Expired Registration Number : YJ67LHW Spec Number : 33529