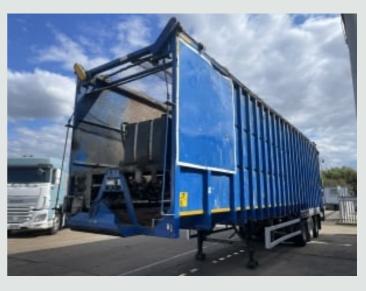

## BMI 110 CU-YD STEEL EJECTOR TRAILER – 2013 – C343637

## **DESCRIPTION**

| Make             | BMI        | Registration Number | C343637           |
|------------------|------------|---------------------|-------------------|
| First Registered | 01/01/2013 | Chassis Number      | SA9ESS110DG176052 |

## **DETAILS**

BMI Tri Axle Chassis.

BMI 110 Cu-Yd Steel Bulk Ejector Body.

Hydraulic Operated Tailgate C/w Bulk-Head Mounted Hydraulic Tank And Controls..

Manual Flip Nets.

Aluminium Side Guard Safety Rails.

SAF Axles C/w 385/65 R22.5 Tyres And Wheels.

Drum Braking System.

Air Suspension.

Dual Speed Landing Legs.

Knorr Bremse ABS System C/w ISO Susie Socket.

Overall Length: 13.5 Mtrs.

Overal Width: 2.5 Mtrs.

Overall Height: 4.5 Mtrs

Plated Weight: 38,000 Kgs.

Design Weight: 38,000 Kgs.

King Pin Plated Weight : 14,000 Kgs.

Tested Until End : August 2024 Registration Number: C343637

Spec Number: 33699