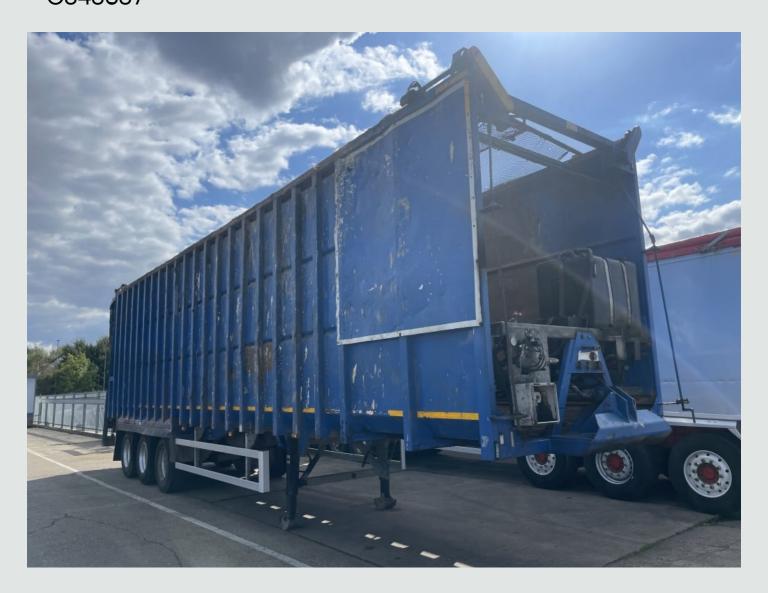

## BMI 110 CU-YD STEEL EJECTOR TRAILER – 2013 – C343637

## **DESCRIPTION**

| Make             | BMI        | Registration Number | C343637           |
|------------------|------------|---------------------|-------------------|
| First Registered | 01/01/2013 | Chassis Number      | SA9ESS110DG176052 |

## **DETAILS**

BMI Tri Axle Chassis.

BMI 110 Cu-Yd Steel Bulk Ejector Body.

Hydraulic Operated Tailgate C/w Bulk-Head Mounted Hydraulic Tank And Controls..

Manual Flip Nets.

Aluminium Side Guard Safety Rails.

SAF Axles C/w 385/65 R22.5 Tyres And Wheels.

Drum Braking System.

Air Suspension.

Dual Speed Landing Legs.

Knorr Bremse ABS System C/w ISO Susie Socket.

Overall Length: 13.5 Mtrs.

Overal Width: 2.5 Mtrs.

Overall Height: 4.5 Mtrs

Plated Weight: 38,000 Kgs.

Design Weight: 38,000 Kgs.

King Pin Plated Weight : 14,000 Kgs.

Tested Until End : August 2024 Registration Number: C343637

Spec Number: 33699