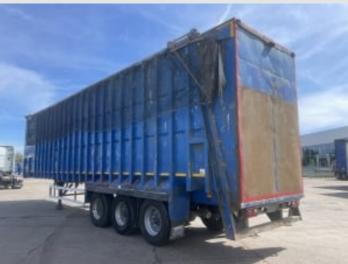

## BMI 110 CU-YD STEEL EJECTOR TRAILER – 2013 – C343637

## **DESCRIPTION**

| Make             | BMI        | Registration Number | C343637           |
|------------------|------------|---------------------|-------------------|
| First Registered | 01/01/2013 | Chassis Number      | SA9ESS110DG176052 |

## **DETAILS**

BMI Tri Axle Chassis.

BMI 110 Cu-Yd Steel Bulk Ejector Body.

Hydraulic Operated Tailgate C/w Bulk-Head Mounted Hydraulic Tank And Controls..

Manual Flip Nets.

Aluminium Side Guard Safety Rails.

SAF Axles C/w 385/65 R22.5 Tyres And Wheels.

Drum Braking System.

Air Suspension.

Dual Speed Landing Legs.

Knorr Bremse ABS System C/w ISO Susie Socket.

Overall Length: 13.5 Mtrs.

Overal Width: 2.5 Mtrs.

Overall Height: 4.5 Mtrs

Plated Weight: 38,000 Kgs.

Design Weight: 38,000 Kgs.

King Pin Plated Weight : 14,000 Kgs.

Tested Until End : August 2024 Registration Number: C343637

Spec Number: 33699