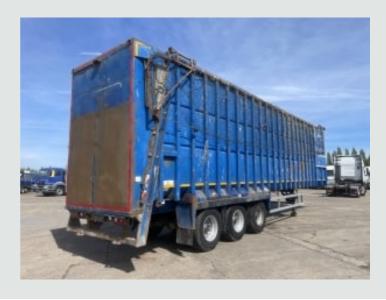

## BMI 110 CU-YD STEEL EJECTOR TRAILER – 2013 – C343637

## **DESCRIPTION**

| Make             | BMI        | Registration Number | C343637           |
|------------------|------------|---------------------|-------------------|
| First Registered | 01/01/2013 | Chassis Number      | SA9ESS110DG176052 |

## **DETAILS**

BMI Tri Axle Chassis.

BMI 110 Cu-Yd Steel Bulk Ejector Body.

Hydraulic Operated Tailgate C/w Bulk-Head Mounted Hydraulic Tank And Controls..

Manual Flip Nets.

Aluminium Side Guard Safety Rails.

SAF Axles C/w 385/65 R22.5 Tyres And Wheels.

Drum Braking System.

Air Suspension.

Dual Speed Landing Legs.

Knorr Bremse ABS System C/w ISO Susie Socket.

Overall Length: 13.5 Mtrs.

Overal Width: 2.5 Mtrs.

Overall Height: 4.5 Mtrs

Plated Weight: 38,000 Kgs.

Design Weight: 38,000 Kgs.

King Pin Plated Weight : 14,000 Kgs.

Tested Until End : August 2024 Registration Number: C343637

Spec Number: 33699