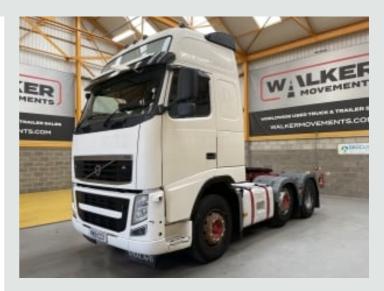

## **DETAILS**

\*Version 3\*

Volvo FH Globetrotter XL Series Sleeper Cab C/w Flat Floor.

Volvo 500 Bhp Turbo Air To Air Charge Cooled Euro 5 Engine C/w Ad Blue System.

Volvo Multi Stage Engine Brake (VEB).

Volvo I Shift Semi Automatic Gearbox.

Gearbox Driven Tipping Hydraulics C/w Chassis Mounted Aluminium Oil Tank And In Cab Controls.

Volvo Single Reduction Drive Axle C/w Diff Lock.

Volvo Drive Axle Air Suspension C/w In Cab Controls.