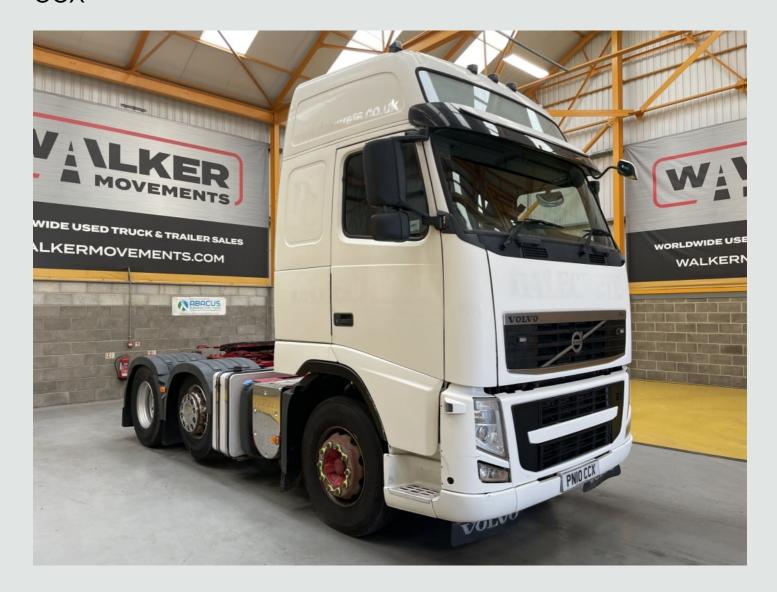

## VOLVO FH-500 GLOBETROTTER XL EURO 5, 6X2 VERSION 3 TRACTOR UNIT - 2010 - PN10 CCX

## **DESCRIPTION**

| Make             | Volvo          | Registration Number | PN10 CCX          |
|------------------|----------------|---------------------|-------------------|
| First Registered | 27/05/2010     | Chassis Number      | YV2AG30CXAB561426 |
| Engine Class     | Euro 5         | Mileage (Kms)       | 834,134 Kms       |
| Gearbox          | Semi-Automatic | мот                 | March 2025        |

## **DETAILS**

\*Version 3\*

Volvo FH Globetrotter XL Series Sleeper Cab C/w Flat Floor.

Volvo 500 Bhp Turbo Air To Air Charge Cooled Euro 5 Engine C/w Ad Blue System.

Volvo Multi Stage Engine Brake (VEB).