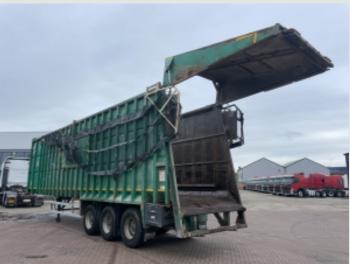

## **DETAILS**

BMI Tri Axle Chassis.

BMI 110 Cu-Yd Steel Bulk Ejector Body.

Hydraulic Operated Tailgate C/w Bulk-Head

 $\label{thm:mounted} \mbox{Mounted Hydraulic Tank And Controls.}$ 

Bulk-Head Mounted Donkey Engine.

Electric Flip Nets.

Aluminium Side Guard Safety Rails.

SAF Axles C/w 385/65 R22.5 Tyres And Wheels.

Drum Braking System.

Air Suspension.

Dual Speed Landing Legs.

Knorr Bremse ABS System C/w ISO Susie Socket.