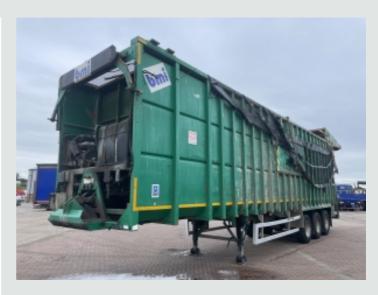

## **DETAILS**

BMI Tri Axle Chassis.

BMI 110 Cu-Yd Steel Bulk Ejector Body.

Hydraulic Operated Tailgate C/w Bulk-Head

 $\label{thm:mounted} \mbox{Mounted Hydraulic Tank And Controls.}$ 

Bulk-Head Mounted Donkey Engine.

Electric Flip Nets.

Aluminium Side Guard Safety Rails.

SAF Axles C/w 385/65 R22.5 Tyres And Wheels.

Drum Braking System.

Air Suspension.

Dual Speed Landing Legs.

Knorr Bremse ABS System C/w ISO Susie Socket.