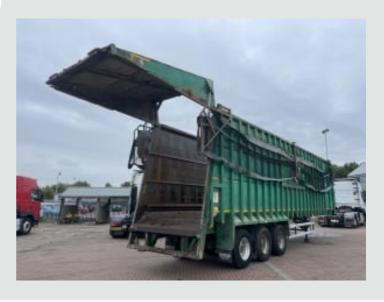

## **DETAILS**

BMI Tri Axle Chassis.

BMI 110 Cu-Yd Steel Bulk Ejector Body.

Hydraulic Operated Tailgate C/w Bulk-Head

 $\label{thm:mounted} \mbox{Mounted Hydraulic Tank And Controls.}$ 

Bulk-Head Mounted Donkey Engine.

Electric Flip Nets.

Aluminium Side Guard Safety Rails.

SAF Axles C/w 385/65 R22.5 Tyres And Wheels.

Drum Braking System.

Air Suspension.

Dual Speed Landing Legs.

Knorr Bremse ABS System C/w ISO Susie Socket.