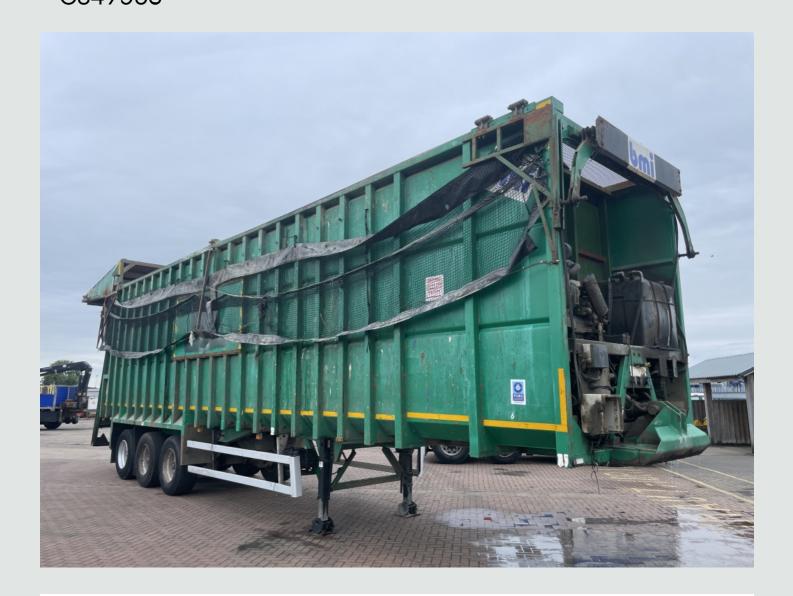

## **DESCRIPTION**

| Make             | ВМІ        | Registration Number | C349056           |
|------------------|------------|---------------------|-------------------|
| First Registered | 01/01/2013 | Chassis Number      | SA9ESS110DG176086 |

## **DETAILS**

BMI Tri Axle Chassis.

BMI 110 Cu-Yd Steel Bulk Ejector Body.

Hydraulic Operated Tailgate C/w Bulk-Head

 $\label{thm:mounted} \mbox{Mounted Hydraulic Tank And Controls.}$ 

Bulk-Head Mounted Donkey Engine.

Electric Flip Nets.

Aluminium Side Guard Safety Rails.

SAF Axles C/w 385/65 R22.5 Tyres And Wheels.

Drum Braking System.

Air Suspension.

Dual Speed Landing Legs.

Knorr Bremse ABS System C/w ISO Susie Socket.

Overall Length: 13.5 Mtrs.

Overal Width: 2.5 Mtrs.

Overall Height: 4.5 Mtrs

Plated Weight: 38,000 Kgs. Design Weight: 38,000 Kgs.

King Pin Plated Weight: 14,000 Kgs.

Tested Until End : March 2025 Registration Number: C349056