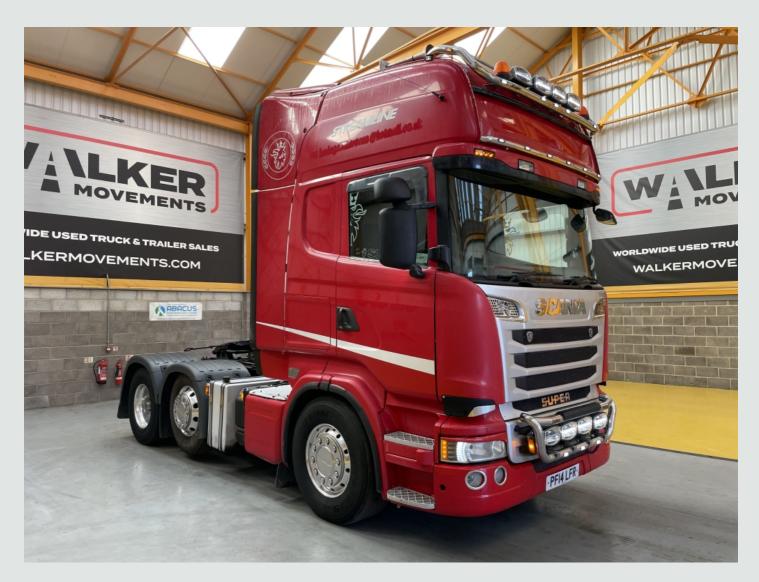

## SCANIA R490 \*EURO 6\* TOPLINE 6X2 TRACTOR UNIT - 2014 - PF14 LFR

## **DESCRIPTION**

| Make             | Scania         | Registration Number | PF14 LFR          |
|------------------|----------------|---------------------|-------------------|
| First Registered | 01/08/2014     | Chassis Number      | YS2R6X20005358429 |
| Engine Class     | Euro 6         | Mileage (Kms)       | 979,191 Kms       |
| Gearbox          | Semi-Automatic | мот                 | August 2025       |

## **DETAILS**

Scania R Series Topline High Roof Twin Sleeper Cab c/w 4 Point Air Suspension.

Scania 490 Bhp Turbo Air to Air Charge Cooled Euro 6 Engine C/w Ad Blue.

Scania 2 Pedal Opticruise Semi Automatic Gearbox (Without Clutch Pedal).