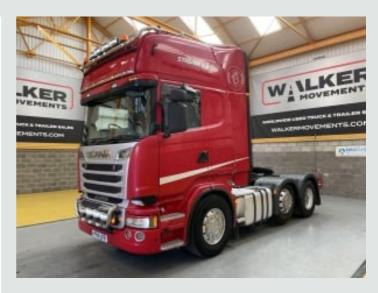

## SCANIA R490 \*EURO 6\* TOPLINE 6X2 TRACTOR UNIT - 2014 - PF14 LFR

## **DESCRIPTION**

| Make             | Scania         | Registration Number | PF14 LFR          |
|------------------|----------------|---------------------|-------------------|
| First Registered | 01/08/2014     | Chassis Number      | YS2R6X20005358429 |
| Engine Class     | Euro 6         | Mileage (Kms)       | 979,191 Kms       |
| Gearbox          | Semi-Automatic | мот                 | August 2025       |

## **DETAILS**

Scania R Series Topline High Roof Twin Sleeper Cab c/w 4 Point Air Suspension.

Scania 490 Bhp Turbo Air to Air Charge Cooled Euro 6 Engine C/w Ad Blue.

Scania 2 Pedal Opticruise Semi Automatic Gearbox (Without Clutch Pedal).