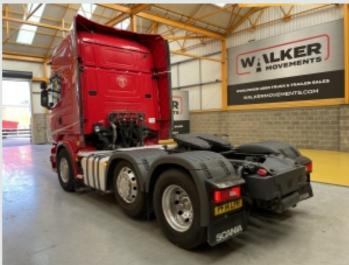

Gearbox Driven Tipping Hydraulics C/w Aluminium Chassis Oil Tank And In Cab Controls.

Single Reduction Drive Axle c/w Diff Lock.

ECAS Drive Axle Air Suspension c/w In Cab Hand Held Raise/Lower Control.

Air Suspended Midlift Axle.

Full Disc Braking System c/w ABS /EBS Control.

Jost Sliding Fifth Wheel.

Aluminium Chassis Catwalk.

Alcoa Alloy Wheels.

Aluminium Fuel Tank.

Full Air Deflector Kit c/w Cab Side Extensions.

Exterior Sunvisor c/w Inset Mounted Spot Lamps.