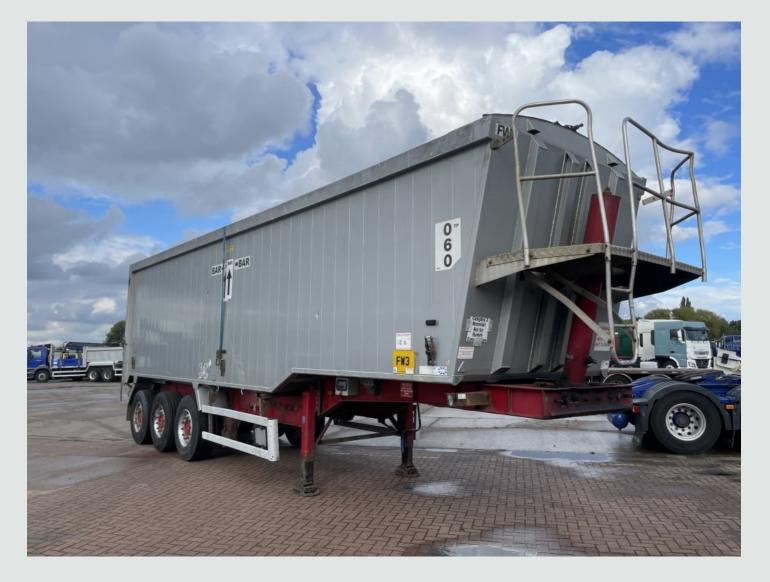

## Trailer WEIGHTLIFTER 65 CU-YD PLANK SIDED SLOPER BULK TIPPING TRAILER - 2011 -C323289

## DETAILS

Weightlifter Tri Axle Chassis. 65 Cu-Yd Aluminium Plank Sided Tipping Body C/w Single Piece Tailgate, Grain Hatch, Front Gantry And Steps. Front End Ram. Manual Sheet. SAF Axles C/w 385/65 R22.5 Wheels And Tyres. Disc Braking System. Haldex EBS/ABS System C/w ISO Susie Connector. Air Suspension. Front Lift Axle. Dual Speed Landing Legs. PM1155 Weigher C/w Chassis Mounted Display (Not Tested). Plated Weight : 39,000 Kgs. Design Weight : 39,000 Kgs. King Pin Plated Weight : 15,000 Kgs. Trailer Length : 11.0 Mtrs. Trailer Width: 2.5 Mtrs Trailer Height: 3.9 Mtrs Tested Until End : July 2025 Registration Number: C323289 Spec Number: 33847