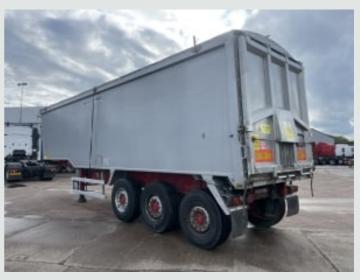

## Trailer WEIGHTLIFTER 65 CU-YD PLANK SIDED SLOPER BULK TIPPING TRAILER - 2011 -C323289

## DETAILS

Weightlifter Tri Axle Chassis. 65 Cu-Yd Aluminium Plank Sided Tipping Body C/w Single Piece Tailgate, Grain Hatch, Front Gantry And Steps. Front End Ram. Manual Sheet. SAF Axles C/w 385/65 R22.5 Wheels And Tyres. Disc Braking System. Haldex EBS/ABS System C/w ISO Susie Connector. Air Suspension. Front Lift Axle. Dual Speed Landing Legs. PM1155 Weigher C/w Chassis Mounted Display (Not Tested). Plated Weight : 39,000 Kgs. Design Weight : 39,000 Kgs. King Pin Plated Weight : 15,000 Kgs. Trailer Length : 11.0 Mtrs. Trailer Width: 2.5 Mtrs Trailer Height: 3.9 Mtrs Tested Until End : July 2025 Registration Number: C323289 Spec Number: 33847