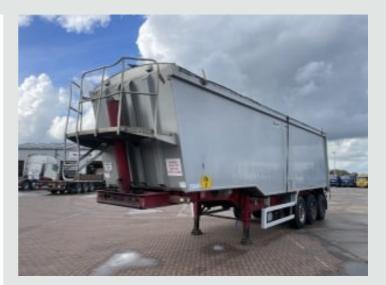

## Trailer WEIGHTLIFTER 65 CU-YD PLANK SIDED SLOPER BULK TIPPING TRAILER - 2011 -C323289

## DETAILS

Weightlifter Tri Axle Chassis. 65 Cu-Yd Aluminium Plank Sided Tipping Body C/w Single Piece Tailgate, Grain Hatch, Front Gantry And Steps. Front End Ram. Manual Sheet. SAF Axles C/w 385/65 R22.5 Wheels And Tyres. Disc Braking System. Haldex EBS/ABS System C/w ISO Susie Connector. Air Suspension. Front Lift Axle. Dual Speed Landing Legs. PM1155 Weigher C/w Chassis Mounted Display (Not Tested). Plated Weight : 39,000 Kgs. Design Weight : 39,000 Kgs. King Pin Plated Weight : 15,000 Kgs. Trailer Length : 11.0 Mtrs. Trailer Width: 2.5 Mtrs Trailer Height: 3.9 Mtrs Tested Until End : July 2025 Registration Number: C323289 Spec Number: 33847