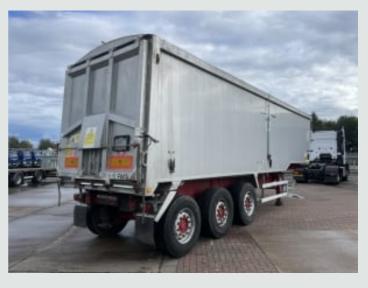

## Trailer WEIGHTLIFTER 65 CU-YD PLANK SIDED SLOPER BULK TIPPING TRAILER - 2011 -C323289

## DETAILS

Weightlifter Tri Axle Chassis. 65 Cu-Yd Aluminium Plank Sided Tipping Body C/w Single Piece Tailgate, Grain Hatch, Front Gantry And Steps. Front End Ram. Manual Sheet. SAF Axles C/w 385/65 R22.5 Wheels And Tyres. Disc Braking System. Haldex EBS/ABS System C/w ISO Susie Connector. Air Suspension. Front Lift Axle. Dual Speed Landing Legs. PM1155 Weigher C/w Chassis Mounted Display (Not Tested). Plated Weight : 39,000 Kgs. Design Weight : 39,000 Kgs. King Pin Plated Weight : 15,000 Kgs. Trailer Length : 11.0 Mtrs. Trailer Width: 2.5 Mtrs Trailer Height: 3.9 Mtrs Tested Until End : July 2025 Registration Number: C323289 Spec Number: 33847