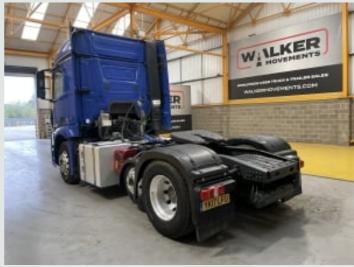

Gearbox Drven Tipping Twinline Hydraulics C/w Chassis Mounted Alloy Oil Tank, In Cab Controls And Gardner Denver Hydropack.

Single Reduction Drive Axle C/w Diff Lock.

Ecas Drive Axle Air Suspension c/w Hand Held Raise/Lower Controls.

Air Suspended Lightweght Midlifting Axle.

Full Disc Braking System C/w ABS/EBS Control.

Sliding Fifth Wheel.

Aluminium Fuel Tank.

Aluminium Chassis Catwalk.

Alcoa Alloy Wheels.

Rear Loading Lamp.

Cab Side Extensions.