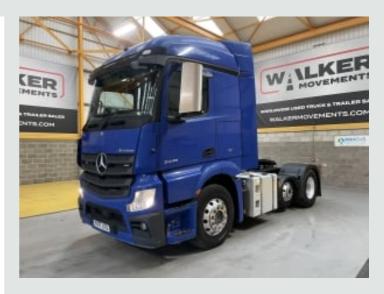

## MERCEDES ACTROS 2445 STREAMSPACE \*EURO 6\*, 6X2 TRACTOR UNIT - 2017 - YK17 LFU

£11,450

## **DESCRIPTION**

| Make             | Mercedes-Benz  | Registration Number | YK17 LFU          |
|------------------|----------------|---------------------|-------------------|
| First Registered | 18/05/2017     | Chassis Number      | WDB96342720096480 |
| Engine Class     | Euro 6         | Mileage (Kms)       | 460,480 Kms       |
| Gearbox          | Semi-Automatic | MOT                 | August 2025       |

## **DETAILS**

Mercedes New Generation Actros Stream Space High Roof Sleeper Cab.

Mercedes 450Bhp Turbo Air to Air Charge Cooled Euro 6 Engine C/w Ad-Blue.

Multi Position Engine Brake.

Mercedes Power Shift 3 12 Speed Telligent Semi-Automatic Gearbox.