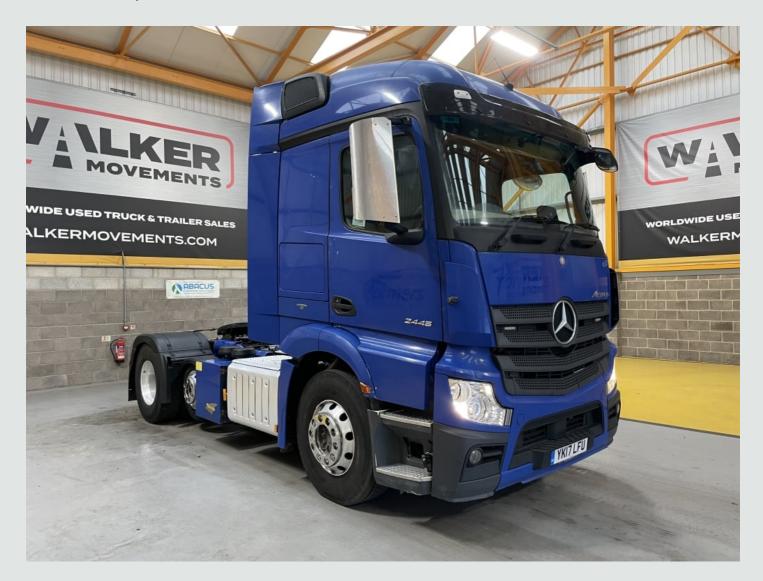

## MERCEDES ACTROS 2445 STREAMSPACE \*EURO 6\*, 6X2 TRACTOR UNIT - 2017 - YK17 LFU

£11,450

## **DESCRIPTION**

| Make             | Mercedes-Benz  | Registration Number | YK17 LFU          |
|------------------|----------------|---------------------|-------------------|
| First Registered | 18/05/2017     | Chassis Number      | WDB96342720096480 |
| Engine Class     | Euro 6         | Mileage (Kms)       | 460,480 Kms       |
| Gearbox          | Semi-Automatic | MOT                 | August 2025       |

## **DETAILS**

Mercedes New Generation Actros Stream Space High Roof Sleeper Cab.

Mercedes 450Bhp Turbo Air to Air Charge Cooled Euro 6 Engine C/w Ad-Blue.

Multi Position Engine Brake.

Mercedes Power Shift 3 12 Speed Telligent Semi-Automatic Gearbox.