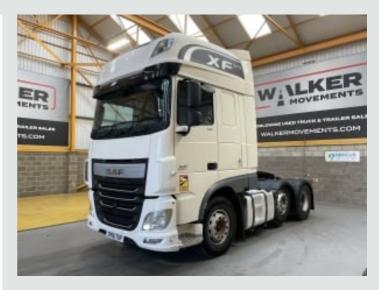

## DAF XF106 510 SUPERSPACE \*EURO 6\* 6X2 TRACTOR UNIT - 2016 - DY16 TUP

£8,450

## **DESCRIPTION**

| Make             | DAF            | Registration Number | DY16 TUP          |
|------------------|----------------|---------------------|-------------------|
| First Registered | 17/03/2016     | Chassis Number      | XLRTGH4300G103411 |
| Engine Class     | Euro 6         | Mileage (Kms)       | 764,050 Kms       |
| Gearbox          | Semi-Automatic | мот                 | March 2025        |