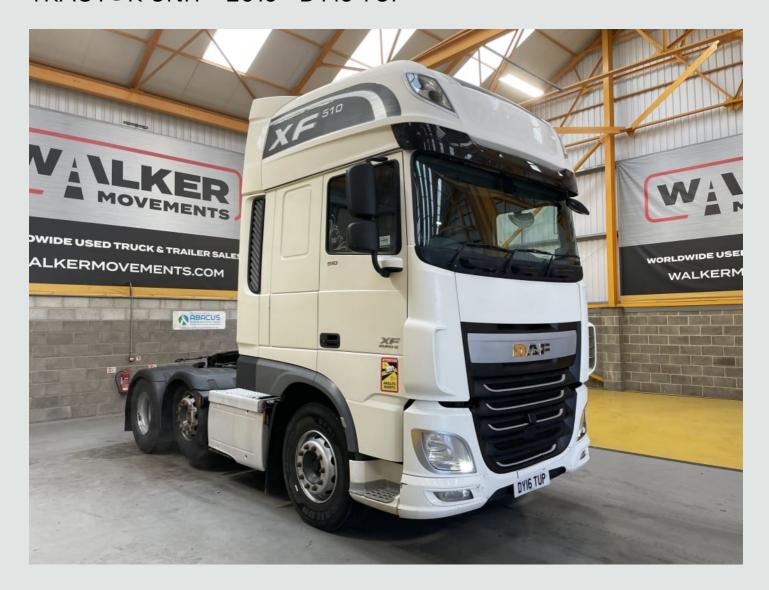

## DAF XF106 510 SUPERSPACE \*EURO 6\* 6X2 TRACTOR UNIT - 2016 - DY16 TUP

£8,450

## **DESCRIPTION**

| Make             | DAF            | Registration Number | DY16 TUP          |
|------------------|----------------|---------------------|-------------------|
| First Registered | 17/03/2016     | Chassis Number      | XLRTGH4300G103411 |
| Engine Class     | Euro 6         | Mileage (Kms)       | 764,050 Kms       |
| Gearbox          | Semi-Automatic | мот                 | March 2025        |

## **DETAILS**

DAF XF Super Space High Roof Twin Sleeper Cab Paccar 510 BHP Turbo Air to Air Charge Cooled Euro 6 Engine C/w Ad Blue

ZF 12 Speed AS Tronic Semi Automatic Gearbox Gearbox Driven Tipping/Twinline Hydraulics C/w Rear Of Cab Mounted Oil Tank And In Cab Controls