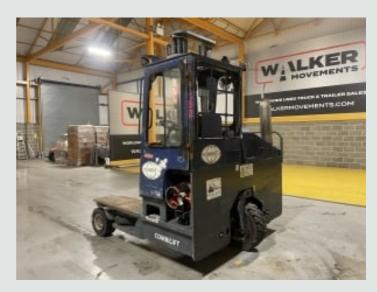

## **DETAILS**

Combilift Fully Enclosed Single Seater Cabin.

4 Cylinder LPG Water Cooled Engine.

Hydraulic Side Steering Function.

Front Mounted Work Lights.

Lifting Capacity 3 Tonnes.

Maximum Lifting Height: 4.5 Mtrs.

Hydraulic Extending Forks C/w Up/Down,

Open/Close, And Tilt Functions.

Vertical Exhaust.

Front Windscreen Wiper.

Type: C4000

Operating Hours: 6,946 Hrs. Unladen Weight: 5,800 Kgs. Registration Number: 6779 Spec Number: 34028