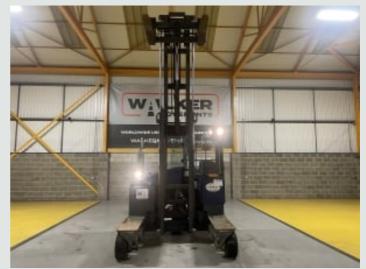

## **DETAILS**

Combilift Fully Enclosed Single Seater Cabin.

4 Cylinder LPG Water Cooled Engine.

Hydraulic Side Steering Function.

Front Mounted Work Lights.

Lifting Capacity 3 Tonnes.

Maximum Lifting Height: 4.5 Mtrs.

Hydraulic Extending Forks C/w Up/Down,

Open/Close, And Tilt Functions.

Vertical Exhaust.

Front Windscreen Wiper.

Type: C4000

Operating Hours: 6,946 Hrs. Unladen Weight: 5,800 Kgs. Registration Number: 6779 Spec Number: 34028