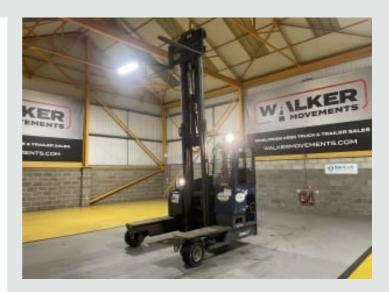

## **DETAILS**

Combilift Fully Enclosed Single Seater Cabin.

4 Cylinder LPG Water Cooled Engine.

Hydraulic Side Steering Function.

Front Mounted Work Lights.

Lifting Capacity 3 Tonnes.

Maximum Lifting Height: 4.5 Mtrs.

Hydraulic Extending Forks C/w Up/Down,

Open/Close, And Tilt Functions.

Vertical Exhaust.

Front Windscreen Wiper.

Type: C4000

Operating Hours: 6,946 Hrs. Unladen Weight: 5,800 Kgs. Registration Number: 6779 Spec Number: 34028