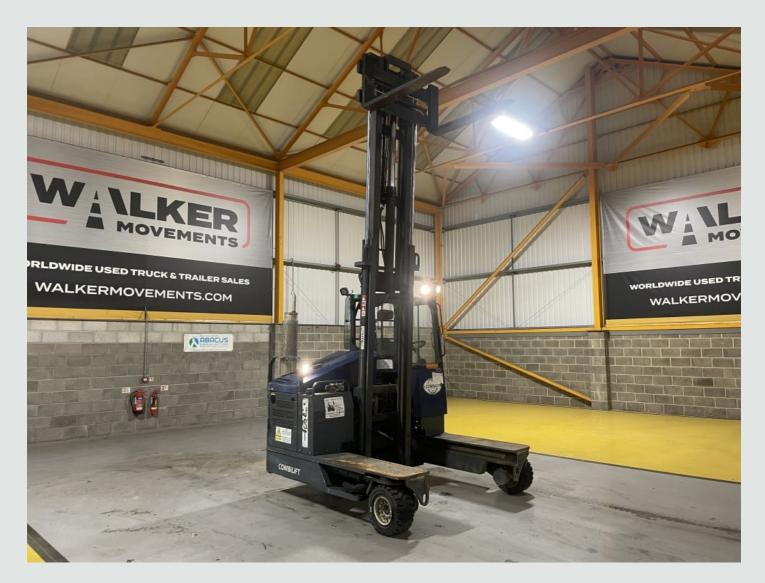

**Rigids** Ref: 34028

2006 COMBILIFT C4000 LPG FORKLIFT - 3 **TONNE LIFTING CAPACITY - 6679** 

£5,750

## **DESCRIPTION**

| Make             | Combilift  | Registration Number | 6779      |
|------------------|------------|---------------------|-----------|
| First Registered | 01/06/2006 | Chassis Number      | C4000     |
| Engine Class     | Euro 3     | Mileage (Kms)       | 6,946 Hrs |
| мот              | N/A        |                     |           |

## **DETAILS**

Combilift Fully Enclosed Single Seater Cabin.

4 Cylinder LPG Water Cooled Engine.

Hydraulic Side Steering Function.

Front Mounted Work Lights.

Lifting Capacity 3 Tonnes.

Maximum Lifting Height: 4.5 Mtrs.