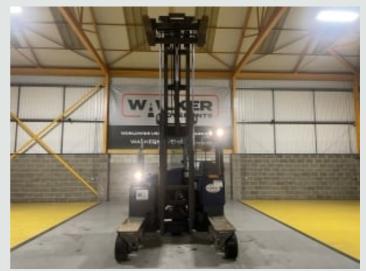

## 2006 COMBILIFT C4000 LPG FORKLIFT - 3 **TONNE LIFTING CAPACITY - 6679**

£5,750

## **DETAILS**

Combilift Fully Enclosed Single Seater Cabin.

4 Cylinder LPG Water Cooled Engine.

Hydraulic Side Steering Function.

Front Mounted Work Lights.

Lifting Capacity 3 Tonnes.

Maximum Lifting Height: 4.5 Mtrs.

Hydraulic Extending Forks C/w Up/Down,

Open/Close, And Tilt Functions.

Vertical Exhaust.

Front Windscreen Wiper.

Type: C4000

Operating Hours: 6,946 Hrs. Unladen Weight: 5,800 Kgs. Registration Number: 6779 Spec Number: 34029