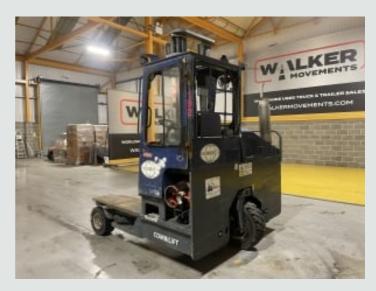

## 2006 COMBILIFT C4000 LPG FORKLIFT - 3 **TONNE LIFTING CAPACITY - 6679**

£5,750

## **DETAILS**

Combilift Fully Enclosed Single Seater Cabin.

4 Cylinder LPG Water Cooled Engine.

Hydraulic Side Steering Function.

Front Mounted Work Lights.

Lifting Capacity 3 Tonnes.

Maximum Lifting Height: 4.5 Mtrs.

Hydraulic Extending Forks C/w Up/Down,

Open/Close, And Tilt Functions.

Vertical Exhaust.

Front Windscreen Wiper.

Type: C4000

Operating Hours: 6,946 Hrs. Unladen Weight: 5,800 Kgs. Registration Number: 6779 Spec Number: 34029