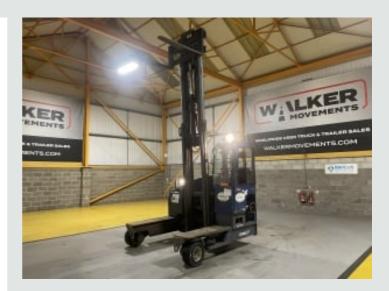

## 2006 COMBILIFT C4000 LPG FORKLIFT - 3 **TONNE LIFTING CAPACITY - 6679**

£5,750

## **DETAILS**

Combilift Fully Enclosed Single Seater Cabin.

4 Cylinder LPG Water Cooled Engine.

Hydraulic Side Steering Function.

Front Mounted Work Lights.

Lifting Capacity 3 Tonnes.

Maximum Lifting Height: 4.5 Mtrs.

Hydraulic Extending Forks C/w Up/Down,

Open/Close, And Tilt Functions.

Vertical Exhaust.

Front Windscreen Wiper.

Type: C4000

Operating Hours: 6,946 Hrs. Unladen Weight: 5,800 Kgs. Registration Number: 6779 Spec Number: 34029