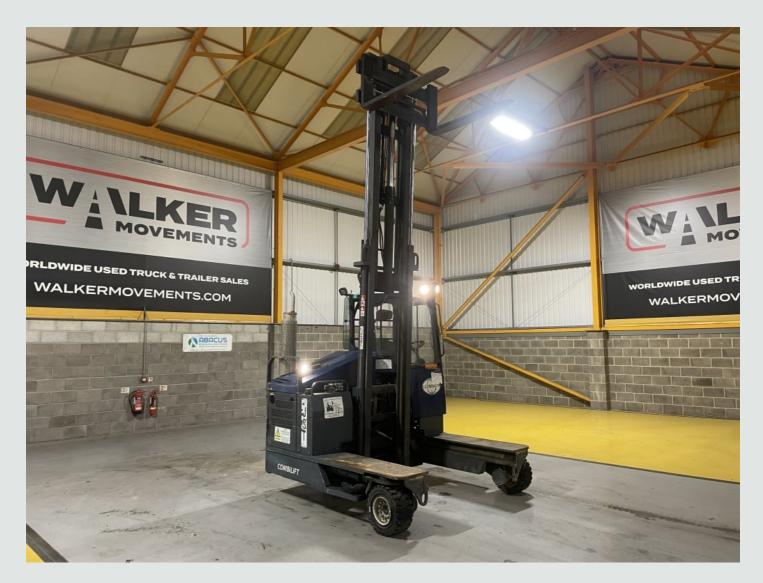

## 2006 COMBILIFT C4000 LPG FORKLIFT - 3 **TONNE LIFTING CAPACITY - 6679**

£5,750

## **DETAILS**

Combilift Fully Enclosed Single Seater Cabin.

4 Cylinder LPG Water Cooled Engine.

Hydraulic Side Steering Function.

Front Mounted Work Lights.

Lifting Capacity 3 Tonnes.

Maximum Lifting Height: 4.5 Mtrs.

Hydraulic Extending Forks C/w Up/Down,

Open/Close, And Tilt Functions.

Vertical Exhaust.

Front Windscreen Wiper.

Type: C4000

Operating Hours: 6,946 Hrs. Unladen Weight: 5,800 Kgs. Registration Number: 6779 Spec Number: 34029