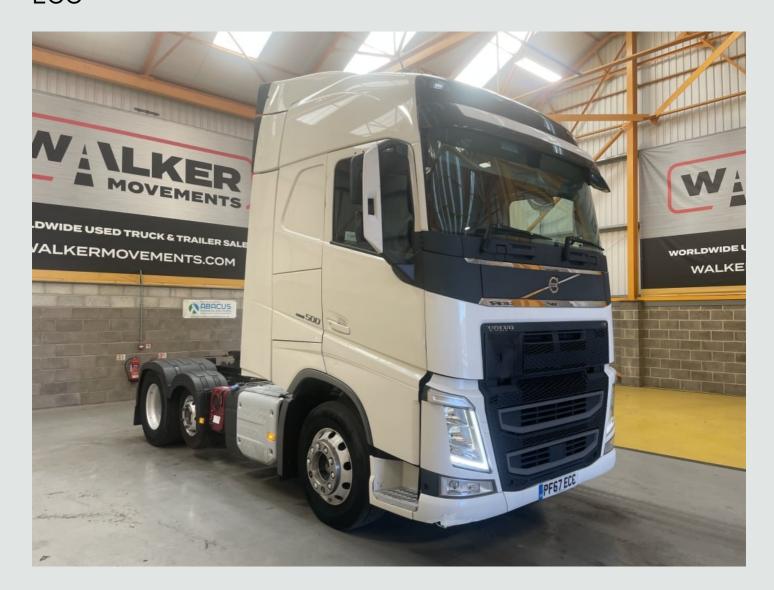

+44 (O) 1332 502450
WALKERMOVEMENTS.COM

6x2 Tractor Unit Ref: 34044

VOLVO FH 500 VERSION 4 GLOBETROTTER \*EURO 6\* 6X2 TRACTOR UNIT - 2018 - PF67 ECC

£15,950

## **DESCRIPTION**

| Make             | Volvo          | Registration Number | PF67 ECC          |
|------------------|----------------|---------------------|-------------------|
| First Registered | 26/01/2018     | Chassis Number      | YV2RT40C4JA821491 |
| Engine Class     | Euro 6         | Mileage (Kms)       | 874,502 Kms       |
| Gearbox          | Semi-Automatic | мот                 | June 2025         |

## **DETAILS**

Volvo FH Globetrotter Series High Roof Twin Sleeper Cab.

Volvo 500 BHP Turbo Air to Air Charge Cooled Euro 6 Engine c/w Ad-Blue.

Volvo Multi Stage Engine Brake (VEB).

Volvo I-Shift Semi Automatic Gearbox.