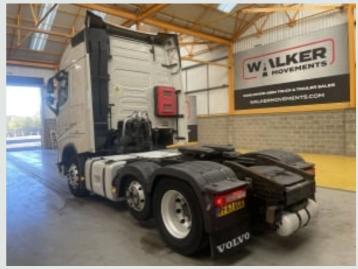

Gearbox Driven Twinline Hydraulics c/w Gardner Denver Hydropack.

Volvo Single Reduction Drive Axle c/w Diff Lock.

Ecas Drive Axle Air Suspension c/w Hand Held Raise/Lower Controls.

Air Suspended Lightweight Midlifting Axle.

Full Disc Braking System c/w ABS/EBS Control.

Fixed Fifth Wheel C/w Run Up Ramps.

Aluminium Fuel Tank.

Aluminium Chassis Catwalk.

Alloy Wheels.

Rear Loading Lamp.

Full Air Deflector Kit c/w Cab Side Extensions.