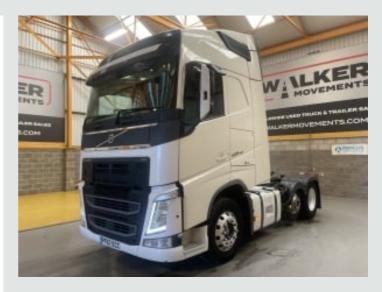

## **DETAILS**

Volvo FH Globetrotter Series High Roof Twin Sleeper Cab.

Volvo 500 BHP Turbo Air to Air Charge Cooled Euro 6 Engine c/w Ad-Blue.

Volvo Multi Stage Engine Brake (VEB).

Volvo I-Shift Semi Automatic Gearbox.

Full Disc Braking System c/w ABS/EBS Control.

Fixed Fifth Wheel C/w Run Up Ramps.

Aluminium Fuel Tank.

Aluminium Chassis Catwalk.

Alloy Wheels.

Rear Loading Lamp.

Full Air Deflector Kit c/w Cab Side Extensions.

External Sunvisor.

PVCU Vertical Engine Air Intake.

Isringhausen Air Suspended Drivers Seat c/w Adjustable Lumbar Support.

Webasto Programmable Night Heater.

Electric Driver and Passenger Windows.

Electric Sunroof.