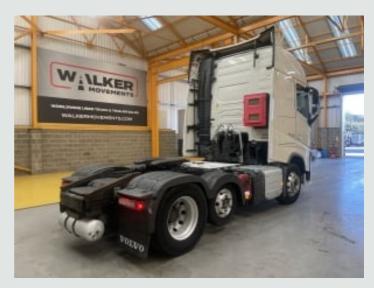

Gearbox Driven Twinline Hydraulics c/w Gardner Denver Hydropack.

Volvo Single Reduction Drive Axle c/w Diff Lock.

Ecas Drive Axle Air Suspension c/w Hand Held Raise/Lower Controls.

Air Suspended Lightweight Midlifting Axle.

Full Disc Braking System c/w ABS/EBS Control.

Fixed Fifth Wheel C/w Run Up Ramps.

Aluminium Fuel Tank.

Aluminium Chassis Catwalk.

Alloy Wheels.

Rear Loading Lamp.

Full Air Deflector Kit c/w Cab Side Extensions.