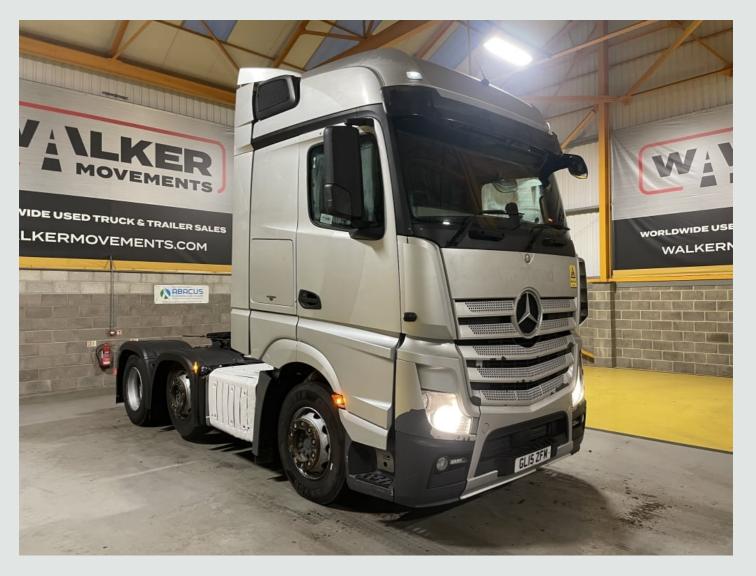

## 6x2 Tractor Unit MERCEDES ACTROS 2545 BIGSPACE \*EURO 6\*, 6X2 TRACTOR UNIT - 2015 - GL15 ZFM

## DETAILS

Mercedes Actros Big Space High Roof Sleeper Cab. Mercedes 450Bhp Turbo Air to Air Charge Cooled Euro 6 Engine C/w Ad-Blue. Multi Position Engine Brake. Mercedes Power Shift 3 12 Speed Telligent Semi-Automatic Gearbox. Single Reduction Drive Axle C/w Diff Lock. Ecas Drive Axle Air Suspension C/w Hand Held Raise/Lower Controls. Air Suspended Midlifting Axle. Full Disc Braking System C/w ABS/EBS Control. Sliding Fifth Wheel. Aluminium Fuel Tank. Aluminium Chassis Catwalk. Rear Loading Lamp. Full Air Deflector Kit. Exterior Sunvisor. PVCU Vertical Engine Air Intake. Front Bumper Inset Mounted Fog Lamps. Air Suspended Heated Drivers Seat C/w Adjustable Lumbar Support. Electric Windows. Electric Adjustable Heated Mirrors. Electric Sunroof. Digital Climate Controlled Air Conditioning (Not Tested). Programmable Night Heater. RDS Radio/CD Player. Multi-Function Steering Wheel. 12/24v Auxiliary Power Socket. Overhead and Underbunk Storage Compartments. Underbunk Fridge. Cruise Control. Plated Weight : 44,000 Kgs. Design Weight : 44,000 Kgs. Mileage As Shown : 785,546 Kms Tested Until End : July 2025 Digital Tachograph. Registration Number : GL15ZFM Spec Number: 34077