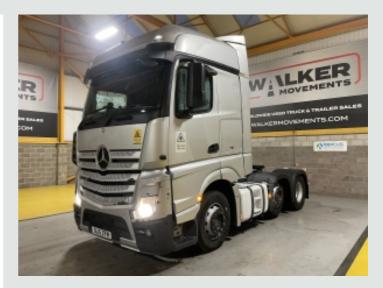

## 6x2 Tractor Unit MERCEDES ACTROS 2545 BIGSPACE \*EURO 6\*, 6X2 TRACTOR UNIT - 2015 - GL15 ZFM

## DETAILS

Mercedes Actros Big Space High Roof Sleeper Cab. Mercedes 450Bhp Turbo Air to Air Charge Cooled Euro 6 Engine C/w Ad-Blue. Multi Position Engine Brake. Mercedes Power Shift 3 12 Speed Telligent Semi-Automatic Gearbox. Single Reduction Drive Axle C/w Diff Lock. Ecas Drive Axle Air Suspension C/w Hand Held Raise/Lower Controls. Air Suspended Midlifting Axle. Full Disc Braking System C/w ABS/EBS Control. Sliding Fifth Wheel. Aluminium Fuel Tank. Aluminium Chassis Catwalk. Rear Loading Lamp. Full Air Deflector Kit. Exterior Sunvisor. PVCU Vertical Engine Air Intake. Front Bumper Inset Mounted Fog Lamps. Air Suspended Heated Drivers Seat C/w Adjustable Lumbar Support. Electric Windows. Electric Adjustable Heated Mirrors. Electric Sunroof. Digital Climate Controlled Air Conditioning (Not Tested). Programmable Night Heater. RDS Radio/CD Player. Multi-Function Steering Wheel. 12/24v Auxiliary Power Socket. Overhead and Underbunk Storage Compartments. Underbunk Fridge. Cruise Control. Plated Weight : 44,000 Kgs. Design Weight : 44,000 Kgs. Mileage As Shown : 785,546 Kms Tested Until End : July 2025 Digital Tachograph. Registration Number : GL15ZFM Spec Number: 34077