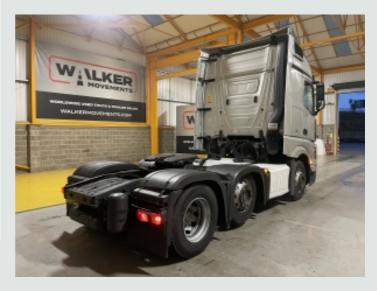

## 6x2 Tractor Unit MERCEDES ACTROS 2545 BIGSPACE \*EURO 6\*, 6X2 TRACTOR UNIT - 2015 - GL15 ZFM

## DETAILS

Mercedes Actros Big Space High Roof Sleeper Cab. Mercedes 450Bhp Turbo Air to Air Charge Cooled Euro 6 Engine C/w Ad-Blue. Multi Position Engine Brake. Mercedes Power Shift 3 12 Speed Telligent Semi-Automatic Gearbox. Single Reduction Drive Axle C/w Diff Lock. Ecas Drive Axle Air Suspension C/w Hand Held Raise/Lower Controls. Air Suspended Midlifting Axle. Full Disc Braking System C/w ABS/EBS Control. Sliding Fifth Wheel. Aluminium Fuel Tank. Aluminium Chassis Catwalk. Rear Loading Lamp. Full Air Deflector Kit. Exterior Sunvisor. PVCU Vertical Engine Air Intake. Front Bumper Inset Mounted Fog Lamps. Air Suspended Heated Drivers Seat C/w Adjustable Lumbar Support. Electric Windows. Electric Adjustable Heated Mirrors. Electric Sunroof. Digital Climate Controlled Air Conditioning (Not Tested). Programmable Night Heater. RDS Radio/CD Player. Multi-Function Steering Wheel. 12/24v Auxiliary Power Socket. Overhead and Underbunk Storage Compartments. Underbunk Fridge. Cruise Control. Plated Weight : 44,000 Kgs. Design Weight : 44,000 Kgs. Mileage As Shown : 785,546 Kms Tested Until End : July 2025 Digital Tachograph. Registration Number : GL15ZFM Spec Number: 34077