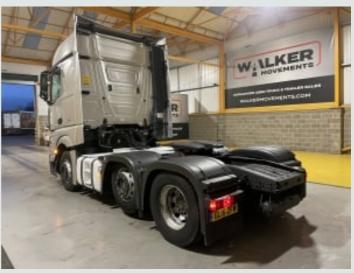

## 6x2 Tractor Unit MERCEDES ACTROS 2545 BIGSPACE \*EURO 6\*, 6X2 TRACTOR UNIT - 2015 - GL15 ZFM

## DETAILS

Mercedes Actros Big Space High Roof Sleeper Cab. Mercedes 450Bhp Turbo Air to Air Charge Cooled Euro 6 Engine C/w Ad-Blue. Multi Position Engine Brake. Mercedes Power Shift 3 12 Speed Telligent Semi-Automatic Gearbox. Single Reduction Drive Axle C/w Diff Lock. Ecas Drive Axle Air Suspension C/w Hand Held Raise/Lower Controls. Air Suspended Midlifting Axle. Full Disc Braking System C/w ABS/EBS Control. Sliding Fifth Wheel. Aluminium Fuel Tank. Aluminium Chassis Catwalk. Rear Loading Lamp. Full Air Deflector Kit. Exterior Sunvisor. PVCU Vertical Engine Air Intake. Front Bumper Inset Mounted Fog Lamps. Air Suspended Heated Drivers Seat C/w Adjustable Lumbar Support. Electric Windows. Electric Adjustable Heated Mirrors. Electric Sunroof. Digital Climate Controlled Air Conditioning (Not Tested). Programmable Night Heater. RDS Radio/CD Player. Multi-Function Steering Wheel. 12/24v Auxiliary Power Socket. Overhead and Underbunk Storage Compartments. Underbunk Fridge. Cruise Control. Plated Weight : 44,000 Kgs. Design Weight : 44,000 Kgs. Mileage As Shown : 785,546 Kms Tested Until End : July 2025 Digital Tachograph. Registration Number : GL15ZFM Spec Number: 34077