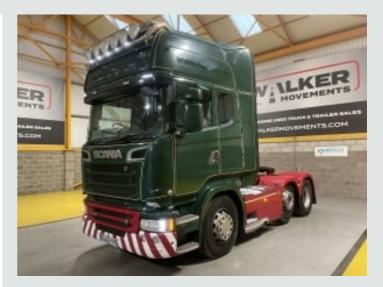

## Tractor Unit SCANIA R560 V8 TOPLINE EURO 5, 6X2 TRACTOR UNIT - 2013 - SL63 YVG

## DESCRIPTION

| Make             | Scania         | <b>Registration Number</b> | SL63 YVG          |
|------------------|----------------|----------------------------|-------------------|
| First Registered | 23/12/2013     | Chassis Number             | YS2R6X20005342234 |
| Engine Class     | Euro 5         | Mileage (Kms)              | 818,590 Kms       |
| Gearbox          | Semi-Automatic | МОТ                        | July 2025         |

## DETAILS

Scania R Series Topline High Roof Twin Sleeper Cab C/w 4 Point Air Suspension. Scania V8 560 Bhp Turbo Air To Air Charge Cooled Euro 5 Engine C/w Ad Blue System. Scania 12 Speed Opticruise Semi-Automatic Gearbox (Without Clutch Pedal) C/w Retarder. Single Reduction Drive Axle C/w Diff Lock. Ecas Drive Axle Air Suspension C/w Hand Held Controls. Air Suspended Midlift/Steer Axle. Sliding Fifth Wheel. Full Disc Brake System C/w ABS/EBS And Switchable Traction Control. Twin Aluminium Fuel Tanks. Aluminium Chassis Catwalk. ISO Trailer ABS/EBS Susie Connector. Rear Loading Lamp. Exterior Sunvisor C/w Inset Mounted Spot Lights. Front Bumper Inset Mounted Fog/Spot Lights. Roof Mounted Light Bar C/w Spotlights. Full Air Deflector Kit C/w Cab Side Extensions. Isringhausen Air Suspended Drivers Seat C/w Adjustable Lumbar Support. Electric Driver And Passenger Windows. Electric Adjustable/Heated Mirrors. Electric Sunroof. Digital Climate Control C/w Air Conditioning (Not Tested). Scania Under Bunk Fridge. Programmable Night Heater. RDS CD/Radio Player C/w Satellite Navigation. 12v And 24v Auxiliary Power Sockets. Overhead And Underbunk Storage Compartments. Cruise Control. Plated Weight : 44,000 Kgs. Design Weight : 45,000 Kgs. Tested Until End : July 2025 Mileage As Shown : 818,590 Kms Digital Tachograph. Registration Number : SL63YVG Spec Number : 34115