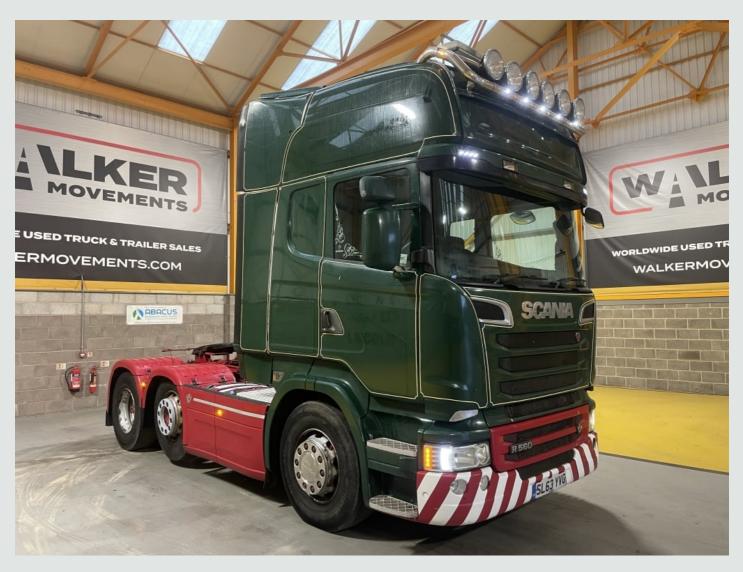

## Tractor Unit SCANIA R560 V8 TOPLINE EURO 5, 6X2 TRACTOR UNIT - 2013 - SL63 YVG

## DESCRIPTION

| Make             | Scania         | <b>Registration Number</b> | SL63 YVG          |
|------------------|----------------|----------------------------|-------------------|
| First Registered | 23/12/2013     | Chassis Number             | YS2R6X20005342234 |
| Engine Class     | Euro 5         | Mileage (Kms)              | 818,590 Kms       |
| Gearbox          | Semi-Automatic | МОТ                        | July 2025         |

## DETAILS

Scania R Series Topline High Roof Twin Sleeper Cab C/w 4 Point Air Suspension. Scania V8 560 Bhp Turbo Air To Air Charge Cooled Euro 5 Engine C/w Ad Blue System. Scania 12 Speed Opticruise Semi-Automatic Gearbox (Without Clutch Pedal) C/w Retarder. Single Reduction Drive Axle C/w Diff Lock. Ecas Drive Axle Air Suspension C/w Hand Held Controls. Air Suspended Midlift/Steer Axle. Sliding Fifth Wheel. Full Disc Brake System C/w ABS/EBS And Switchable Traction Control. Twin Aluminium Fuel Tanks. Aluminium Chassis Catwalk. ISO Trailer ABS/EBS Susie Connector. Rear Loading Lamp. Exterior Sunvisor C/w Inset Mounted Spot Lights. Front Bumper Inset Mounted Fog/Spot Lights. Roof Mounted Light Bar C/w Spotlights. Full Air Deflector Kit C/w Cab Side Extensions. Isringhausen Air Suspended Drivers Seat C/w Adjustable Lumbar Support. Electric Driver And Passenger Windows. Electric Adjustable/Heated Mirrors. Electric Sunroof. Digital Climate Control C/w Air Conditioning (Not Tested). Scania Under Bunk Fridge. Programmable Night Heater. RDS CD/Radio Player C/w Satellite Navigation. 12v And 24v Auxiliary Power Sockets. Overhead And Underbunk Storage Compartments. Cruise Control. Plated Weight : 44,000 Kgs. Design Weight : 45,000 Kgs. Tested Until End : July 2025 Mileage As Shown : 818,590 Kms Digital Tachograph. Registration Number : SL63YVG Spec Number : 34115