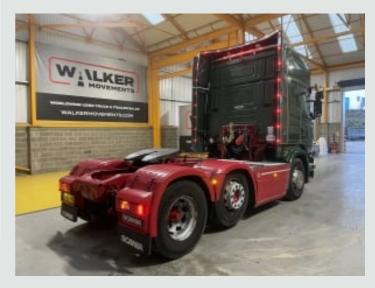

## Tractor Unit SCANIA R560 V8 TOPLINE EURO 5, 6X2 TRACTOR UNIT - 2013 - SL63 YVG

## DESCRIPTION

| Make             | Scania         | <b>Registration Number</b> | SL63 YVG          |
|------------------|----------------|----------------------------|-------------------|
| First Registered | 23/12/2013     | Chassis Number             | YS2R6X20005342234 |
| Engine Class     | Euro 5         | Mileage (Kms)              | 818,590 Kms       |
| Gearbox          | Semi-Automatic | МОТ                        | July 2025         |

## DETAILS

Scania R Series Topline High Roof Twin Sleeper Cab C/w 4 Point Air Suspension. Scania V8 560 Bhp Turbo Air To Air Charge Cooled Euro 5 Engine C/w Ad Blue System. Scania 12 Speed Opticruise Semi-Automatic Gearbox (Without Clutch Pedal) C/w Retarder. Single Reduction Drive Axle C/w Diff Lock. Ecas Drive Axle Air Suspension C/w Hand Held Controls. Air Suspended Midlift/Steer Axle. Sliding Fifth Wheel. Full Disc Brake System C/w ABS/EBS And Switchable Traction Control. Twin Aluminium Fuel Tanks. Aluminium Chassis Catwalk. ISO Trailer ABS/EBS Susie Connector. Rear Loading Lamp. Exterior Sunvisor C/w Inset Mounted Spot Lights. Front Bumper Inset Mounted Fog/Spot Lights. Roof Mounted Light Bar C/w Spotlights. Full Air Deflector Kit C/w Cab Side Extensions. Isringhausen Air Suspended Drivers Seat C/w Adjustable Lumbar Support. Electric Driver And Passenger Windows. Electric Adjustable/Heated Mirrors. Electric Sunroof. Digital Climate Control C/w Air Conditioning (Not Tested). Scania Under Bunk Fridge. Programmable Night Heater. RDS CD/Radio Player C/w Satellite Navigation. 12v And 24v Auxiliary Power Sockets. Overhead And Underbunk Storage Compartments. Cruise Control. Plated Weight : 44,000 Kgs. Design Weight : 45,000 Kgs. Tested Until End : July 2025 Mileage As Shown : 818,590 Kms Digital Tachograph. Registration Number : SL63YVG Spec Number : 34115