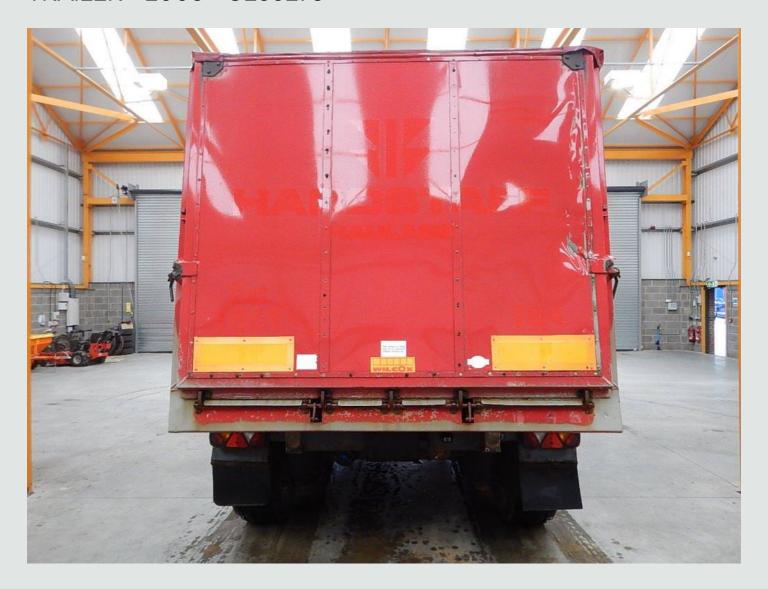

## **DETAILS**

Wilcox Stepframe Tri Axle Chassis.

Wilcox Aluminium 58 Cu Yd Tipping Body C/w Single

Piece Tailgate, Air Locks And Front Steps.

Front End Tipping Ram.

Electric Rollover Sheet.

ROR Axles C/w 385/65 R22.5 Wheels And Tyres.

Full Drum Braking System.

Air Suspension C/w Raise And Lower Control.

Front Lift Axle.

Jost Dual Speed Landing Legs.

Alcoa Aluminium Wheels.

Wabco ABS/EBS System C/w ISO Susie

Connector.

Reverse Camera C/w Susie Connector.