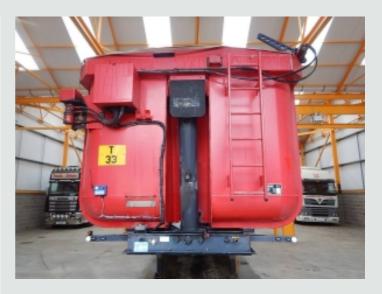

## **DETAILS**

Wilcox Stepframe Tri Axle Chassis.

Wilcox Aluminium 58 Cu Yd Tipping Body C/w Single

Piece Tailgate, Air Locks And Front Steps.

Front End Tipping Ram.

Electric Rollover Sheet.

ROR Axles C/w 385/65 R22.5 Wheels And Tyres.

Full Drum Braking System.

Air Suspension C/w Raise And Lower Control.

Front Lift Axle.

Jost Dual Speed Landing Legs.

Alcoa Aluminium Wheels.

Wabco ABS/EBS System C/w ISO Susie

Connector.

Reverse Camera C/w Susie Connector.