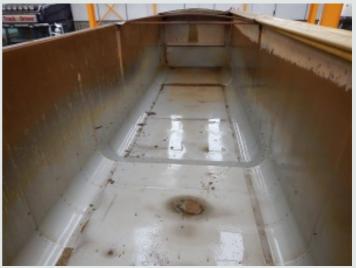

## **DETAILS**

Wilcox Stepframe Tri Axle Chassis.

Wilcox Aluminium 58 Cu Yd Tipping Body C/w Single

Piece Tailgate, Air Locks And Front Steps.

Front End Tipping Ram.

Electric Rollover Sheet.

ROR Axles C/w 385/65 R22.5 Wheels And Tyres.