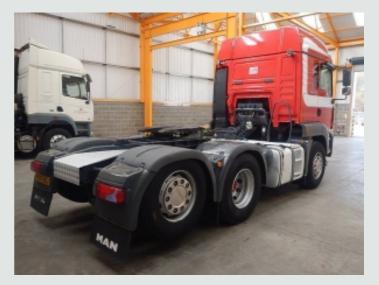

## 6x2 Tractor Unit Ref: 21756 MAN TGA 26.440 LX 6 X 2 TAG AXLE TRACTOR £7,650 UNIT - 2008 - PX57 EOJ £7,650

## DETAILS

MAN TGA Series LX High Roof Twin Sleeper Cab c/w 4 Point Air Suspension. MAN 440 Bhp Turbo Air To Air Chargecooled Euro 4 Engine. ZF 12 Speed As Tronic Gearbox C/W Retarder. PTO Pump Fitted. MAN Single Reduction Drive Axle C/W Diff Lock. Ecas Drive Axle Air Suspension c/w Hand Held Controls. Air Suspended Rearlift Axle. Disc Braking System c/w ABS/EBS Control. ASR Anti Wheel-spin System. Fixed Fifth Wheel. Aluminium Chassis Catwalk. Aluminium Fuel Tank. PVCU Vertical Engine Air Intake. Rear Loading Light. ISO Trailer ABS/EBS Susie Connector. Exterior Sun Visor. 385 65 R22.5 Wheels and Tyres Fitted to Front and Lift Axle. Kelsa Hi Bar C/W Spotlight and Beacons. Isringhausen Heated/Air Suspended Drivers Seat C/w Adjustable Lumbar Support. Eberspacher Airtronic Programmable Night Heater. Air Conditioning (Not Tested). Electric Driver and Passenger Windows. Pop Up Sunroof. MAN Underbunk Chiller. Electric Adjustable/Heated Mirrors. Multi Function Steering Wheel C/w Controls to Diagnostic System, Stereo, Telephone and Cruise Control. Blaupunkt RDS CD/Radio Player. 12v and 24v Auxiliary Power Sockets. Adjustable Headlight Level Control. Twin Bunks. Under Bunk and Overhead Storage Lockers. Cruise Control. Front Axle Weight: 8,000 kgs. Plated Weight: 44,000kgs Design Weight: 50,000kgs