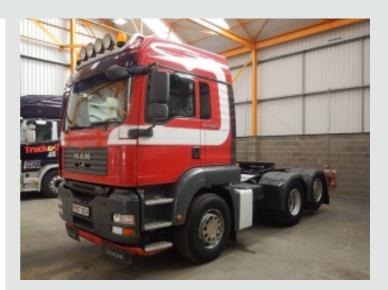

## 6x2 Tractor Unit Ref: 21756 MAN TGA 26.440 LX 6 X 2 TAG AXLE TRACTOR £7,650 UNIT - 2008 - PX57 EOJ £7,650

## DETAILS

MAN TGA Series LX High Roof Twin Sleeper Cab c/w 4 Point Air Suspension. MAN 440 Bhp Turbo Air To Air Chargecooled Euro 4 Engine. ZF 12 Speed As Tronic Gearbox C/W Retarder. PTO Pump Fitted. MAN Single Reduction Drive Axle C/W Diff Lock. Ecas Drive Axle Air Suspension c/w Hand Held Controls. Air Suspended Rearlift Axle. Disc Braking System c/w ABS/EBS Control. ASR Anti Wheel-spin System. Fixed Fifth Wheel. Aluminium Chassis Catwalk. Aluminium Fuel Tank. PVCU Vertical Engine Air Intake. Rear Loading Light. ISO Trailer ABS/EBS Susie Connector. Exterior Sun Visor. 385 65 R22.5 Wheels and Tyres Fitted to Front and Lift Axle. Kelsa Hi Bar C/W Spotlight and Beacons. Isringhausen Heated/Air Suspended Drivers Seat C/w Adjustable Lumbar Support. Eberspacher Airtronic Programmable Night Heater. Air Conditioning (Not Tested). Electric Driver and Passenger Windows. Pop Up Sunroof. MAN Underbunk Chiller. Electric Adjustable/Heated Mirrors. Multi Function Steering Wheel C/w Controls to Diagnostic System, Stereo, Telephone and Cruise Control. Blaupunkt RDS CD/Radio Player. 12v and 24v Auxiliary Power Sockets. Adjustable Headlight Level Control. Twin Bunks. Under Bunk and Overhead Storage Lockers. Cruise Control. Front Axle Weight: 8,000 kgs. Plated Weight: 44,000kgs Design Weight: 50,000kgs