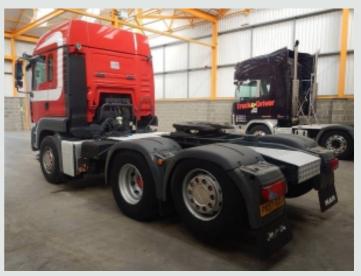

## 6x2 Tractor Unit Ref: 21756 MAN TGA 26.440 LX 6 X 2 TAG AXLE TRACTOR £7,650 UNIT - 2008 - PX57 EOJ £7,650

## DETAILS

MAN TGA Series LX High Roof Twin Sleeper Cab c/w 4 Point Air Suspension. MAN 440 Bhp Turbo Air To Air Chargecooled Euro 4 Engine. ZF 12 Speed As Tronic Gearbox C/W Retarder. PTO Pump Fitted. MAN Single Reduction Drive Axle C/W Diff Lock. Ecas Drive Axle Air Suspension c/w Hand Held Controls. Air Suspended Rearlift Axle. Disc Braking System c/w ABS/EBS Control. ASR Anti Wheel-spin System. Fixed Fifth Wheel. Aluminium Chassis Catwalk. Aluminium Fuel Tank. PVCU Vertical Engine Air Intake. Rear Loading Light. ISO Trailer ABS/EBS Susie Connector. Exterior Sun Visor. 385 65 R22.5 Wheels and Tyres Fitted to Front and Lift Axle. Kelsa Hi Bar C/W Spotlight and Beacons. Isringhausen Heated/Air Suspended Drivers Seat C/w Adjustable Lumbar Support. Eberspacher Airtronic Programmable Night Heater. Air Conditioning (Not Tested). Electric Driver and Passenger Windows. Pop Up Sunroof. MAN Underbunk Chiller. Electric Adjustable/Heated Mirrors. Multi Function Steering Wheel C/w Controls to Diagnostic System, Stereo, Telephone and Cruise Control. Blaupunkt RDS CD/Radio Player. 12v and 24v Auxiliary Power Sockets. Adjustable Headlight Level Control. Twin Bunks. Under Bunk and Overhead Storage Lockers. Cruise Control. Front Axle Weight: 8,000 kgs. Plated Weight: 44,000kgs Design Weight: 50,000kgs