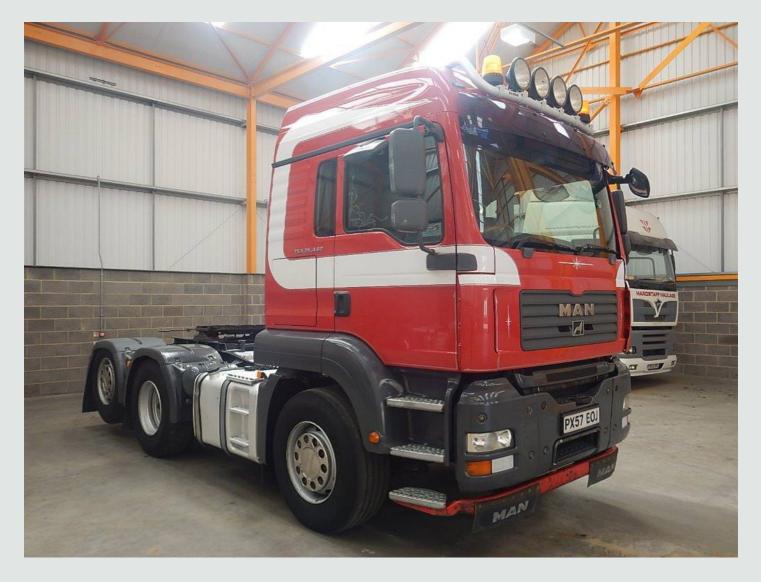

## 6x2 Tractor Unit Ref: 21756 MAN TGA 26.440 LX 6 X 2 TAG AXLE TRACTOR £7,650 UNIT - 2008 - PX57 EOJ £7,650

## DESCRIPTION

| Make             |            | <b>Registration Number</b> | PX57 EOJ          |
|------------------|------------|----------------------------|-------------------|
| First Registered | 01/01/2008 | Chassis Number             | WMAH18ZZ98W104509 |
| Engine Class     | Euro 4     | Mileage (Kms)              | 851,660Kms        |
| Gearbox          | Automatic  | мот                        | March 2017        |

## DETAILS

MAN TGA Series LX High Roof Twin Sleeper Cab c/w 4 Point Air Suspension. MAN 440 Bhp Turbo Air To Air Chargecooled Euro 4 Engine. ZF 12 Speed As Tronic Gearbox C/W Retarder. PTO Pump Fitted. MAN Single Reduction Drive Axle C/W Diff Lock. Ecas Drive Axle Air Suspension c/w Hand Held Controls. Air Suspended Rearlift Axle. Disc Braking System c/w ABS/EBS Control. ASR Anti Wheel-spin System. Fixed Fifth Wheel. Aluminium Chassis Catwalk. Aluminium Fuel Tank. PVCU Vertical Engine Air Intake. Rear Loading Light. ISO Trailer ABS/EBS Susie Connector. Exterior Sun Visor. 385 65 R22.5 Wheels and Tyres Fitted to Front and Lift Axle. Kelsa Hi Bar C/W Spotlight and Beacons. Isringhausen Heated/Air Suspended Drivers Seat C/w Adjustable Lumbar Support. Eberspacher Airtronic Programmable Night Heater. Air Conditioning (Not Tested). Electric Driver and Passenger Windows. Pop Up Sunroof. MAN Underbunk Chiller. Electric Adjustable/Heated Mirrors. Multi Function Steering Wheel C/w Controls to Diagnostic System, Stereo, Telephone and Cruise Control. Blaupunkt RDS CD/Radio Player. 12v and 24v Auxiliary Power Sockets. Adjustable Headlight Level Control. Twin Bunks. Under Bunk and Overhead Storage Lockers. Cruise Control. Front Axle Weight: 8,000 kgs. Plated Weight: 44,000kgs Design Weight: 50,000kgs