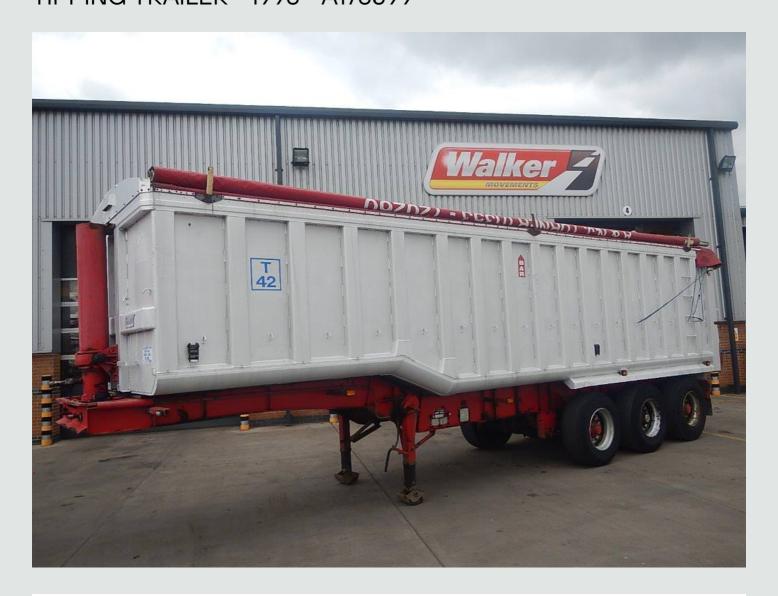

## CRAVEN TASKER 55 CU-YD ALUMINIUM TIPPING TRAILER - 1993 - A173899

## **DESCRIPTION**

MakeCRAVEN TASKERRegistration NumberA173899

Chassis Number 4014197

## **DETAILS**

Craven Tasker Stepframe Tri Axle Chassis.

Aluminium 55 Cu Yd Tipping Body C/w Single Piece Tailgate, Grain Hatch And Front Steps.

Front End Tipping Ram.

Rollover Sheet.

ROR Axles C/w 385/65 R22.5 Wheels And Tyres.