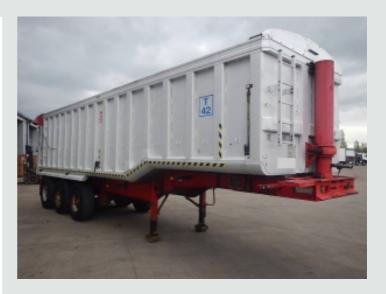

## **DETAILS**

Craven Tasker Stepframe Tri Axle Chassis.

Aluminium 55 Cu Yd Tipping Body C/w Single Piece Tailgate, Grain Hatch And Front Steps.

Front End Tipping Ram.

Rollover Sheet.

ROR Axles C/w 385/65 R22.5 Wheels And Tyres.