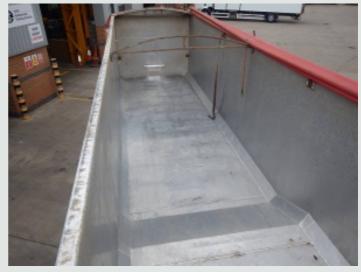

## **DETAILS**

Craven Tasker Stepframe Tri Axle Chassis.

Aluminium 55 Cu Yd Tipping Body C/w Single Piece Tailgate, Grain Hatch And Front Steps.

Front End Tipping Ram.

Rollover Sheet.

ROR Axles C/w 385/65 R22.5 Wheels And Tyres.