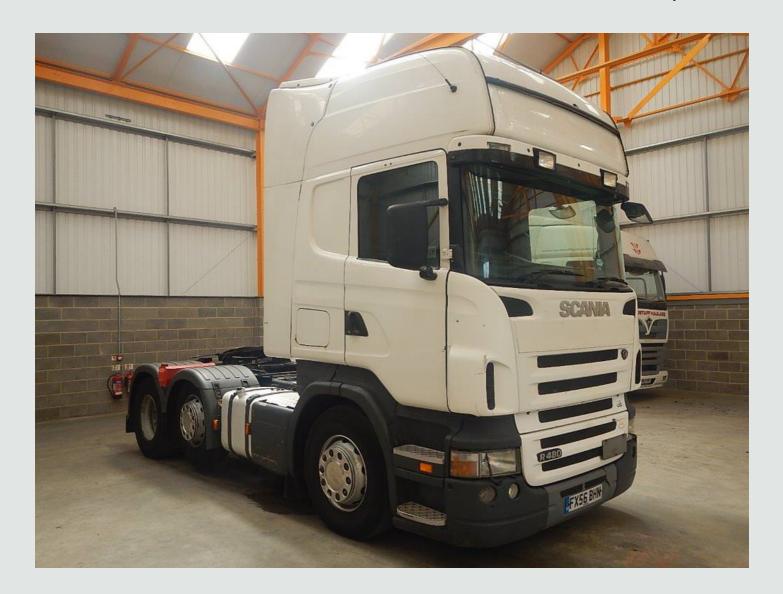

## **6x2** Tractor Unit SCANIA R480 TOPLINE 6 X 2 TRACTOR UNIT -2007 - FX56 BHN £7,950

## DESCRIPTION

| Make             |            | <b>Registration Number</b> | FX56 BHN          |
|------------------|------------|----------------------------|-------------------|
| First Registered | 25/01/2007 | Chassis Number             | XLER6X20005163637 |
| Engine Class     | Euro 4     | Mileage (Kms)              | 1,055,937 Kms.    |
| Gearbox          | Automatic  | мот                        | December 2017     |

## DETAILS

Scania R Series Twinsleeper Cab C/w 4 Point Cab Air Suspension.

Scania 480 Bhp Turbo Air To Air Charge Cooled Euro 4 Engine.

Scania 12 Speed Opticruise Gearbox.

Scania Single Reduction Drive Axle C/w Diff Lock.