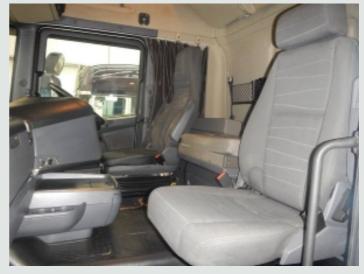

Rear Loading Light.

Vertical Exhaust Discharge Pipe.

Cab Roof Mounted Amber Beacons.

Isringhausen Leather Air Suspended Drivers Seat C/w Adjustable Lumbar Support.

Electric Driver And Passenger Windows.

Electric Adjustable/Heated Mirrors.

Electric Sunroof.

Underbunk Fridge.

Samsung Built in Microwave.

Digital Climate Control C/w Air Conditioning (Not Tested).

Eberspacher Programmable Night Heater.

RDS Radio/CD Player.

12v And 24v Auxiliary Power Sockets.