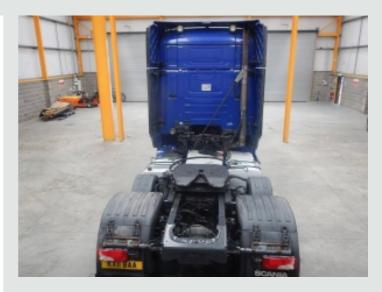

Scania Single Reduction Drive Axle C/w Diff Lock.

Ecas Drive Axle Air Suspension C/w In Cab Controls.

Air Suspended Lightweight Midlift Axle.

Fixed Fifth Wheel.

Full Disc Braking System C/w ABS/EBS And Switchable Traction Control.

Twin Aluminium Fuel Tanks.

Aluminium Chassis Catwalk.

Exterior Sunvisor C/w Inset Mounted Spot Lights.

Front Bumper Inset Mounted Fog/Spot Lights.

Full Air Deflector Kit C/w Cab Side Extensions.

ISO Trailer ABS/EBS Susie Socket.