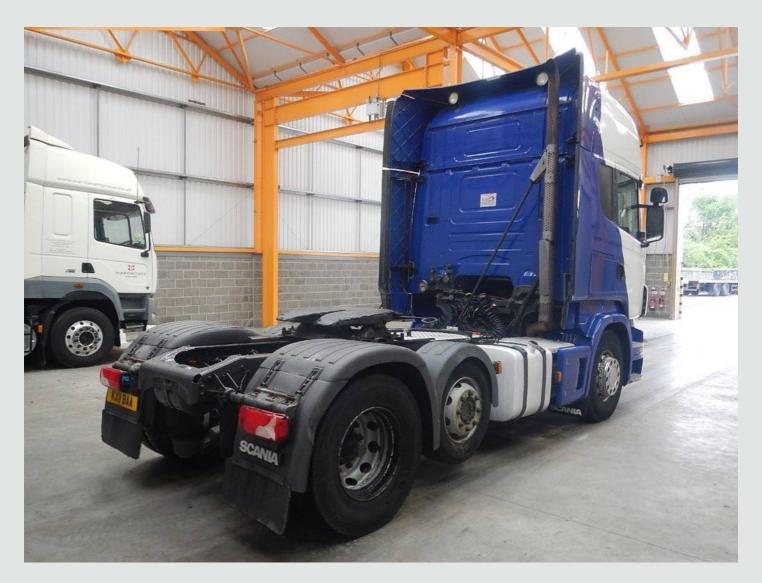

## **DESCRIPTION**

| Make             |            | Registration Number | KX11 BAA          |
|------------------|------------|---------------------|-------------------|
| First Registered | 10/03/2011 | Chassis Number      | XLER6X20005258141 |
| Engine Class     | Euro 5     | Mileage (Kms)       | 653,656 Kms.      |
| Gearbox          | Automatic  | мот                 | February 2018     |

## **DETAILS**

Scania R Series Twinsleeper Cab C/w 4 Point Cab Air Suspension.

Scania 440 Bhp Turbo Air To Air Charge Cooled Euro 5 Engine.

Scania 12 Speed Opticruise Gearbox.

Gearbox Driven Tipping Hydraulics C/w Chassis Mounted Aluminium Hydraulic Tank And In Cab Controls.

Scania Single Reduction Drive Axle C/w Diff Lock.

Ecas Drive Axle Air Suspension C/w In Cab Controls.

Air Suspended Lightweight Midlift Axle.

Fixed Fifth Wheel.

Full Disc Braking System C/w ABS/EBS And Switchable Traction Control.