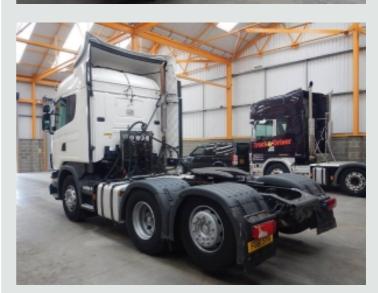

Scania Single Reduction Drive Axle C/w Diff Lock.

Ecas Drive Axle Air Suspension C/w Hand Held Controls.

Air Suspended Rearlift Axle.

Jost Fixed Fifth Wheel C/w Weigh Cells.

Full Disc Brake System C/w ABS/EBS And Switchable Traction Control.

Aluminium Fuel Tank.

Aluminium Chassis Catwalk.

ISO Trailer ABS/EBS Susie Connector.

Rear Loading Lamp.

Exterior Sunvisor.

PM1155 On Board Weighing System.

Full Air Deflector Kit C/w Cab Side Extensions.

Cab Roof Mounted Amber Beacon Bar.