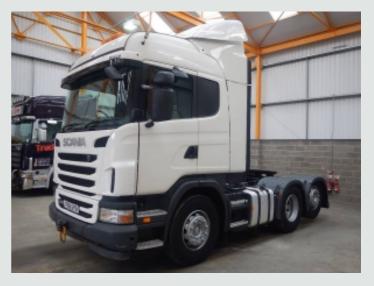

## SCANIA G440 EURO 5 HIGHLINE 6 X 2 TAG AXLE TRACTOR UNIT - 2011 - FG61 SYS

£23,750

Ref: 21941

## **DESCRIPTION**

| Make             |            | Registration Number | FG61 SYS          |
|------------------|------------|---------------------|-------------------|
| First Registered | 10/11/2011 | Chassis Number      | VLUG6X20009164166 |
| Engine Class     | Euro 5     | Mileage (Kms)       | 422,889 Kms       |
| Gearbox          | Automatic  | мот                 | 31/08/2017        |

## **DETAILS**

Scania G Series Twinsleeper Cab C/w 4 Point Air Suspension.

Scania 440 Bhp Turbo Air To Air Charge Cooled Euro 5 Engine.

Scania 12 Speed Opti Cruise Gearbox (No Clutch Pedal).

Gearbox Driven Tipping/Twinline Hydraulics C/w Aluminium Chassis Mounted Hydraulic Oil Tank And In Cab Controls.