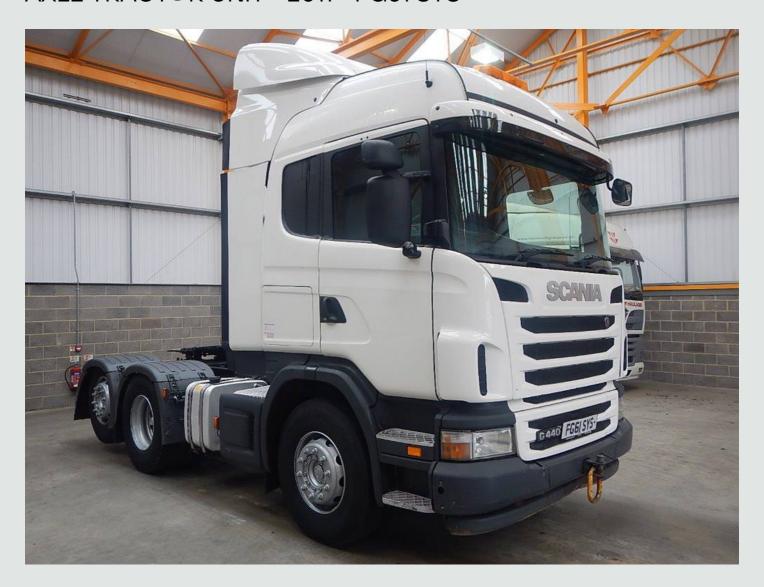

## SCANIA G440 EURO 5 HIGHLINE 6 X 2 TAG AXLE TRACTOR UNIT - 2011 - FG61 SYS

£23,750

Ref: 21941

## **DESCRIPTION**

| Make             |            | Registration Number | FG61 SYS          |
|------------------|------------|---------------------|-------------------|
| First Registered | 10/11/2011 | Chassis Number      | VLUG6X20009164166 |
| Engine Class     | Euro 5     | Mileage (Kms)       | 422,889 Kms       |
| Gearbox          | Automatic  | мот                 | 31/08/2017        |

## **DETAILS**

Scania G Series Twinsleeper Cab C/w 4 Point Air Suspension.

Scania 440 Bhp Turbo Air To Air Charge Cooled Euro 5 Engine.

Scania 12 Speed Opti Cruise Gearbox (No Clutch Pedal).

Gearbox Driven Tipping/Twinline Hydraulics C/w Aluminium Chassis Mounted Hydraulic Oil Tank And In Cab Controls.