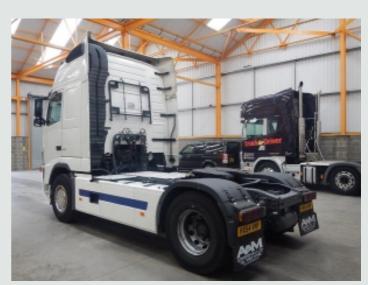

## **DETAILS**

Volvo FH Series Globetrotter XL Sleeper Cab C/w Flat Floor.

Volvo D12D 460 Bhp Turbo Air To Air Charge Cooled Euro 3 Engine.

Volvo Engine Brake (VEB).

Volvo I Shift Semi Automatic Gearbox.

Volvo Single Reduction Drive Axle C/w Diff Lock.

Ecas Drive Axle Air Suspension C/w In Cab Controls.

Sliding Fifth Wheel.

Twin Aluminium Fuel Tanks.

Aluminium Chassis Catwalk.

Full Air Deflector Kit c/w Cab Side Extensions And Adjustable Roof Spoiler.

Exterior Sunvisor.

EBS Disc Braking System.

TCS Switchable Traction Control.

PVCU Vertical Engine Air Intake.

Battery Isolator Switch.

ISO Trailer ABS Susie Socket.

Rear Loading Light.

385 65 R22.5 Wheels And Tyres Fitted To Front Axle.