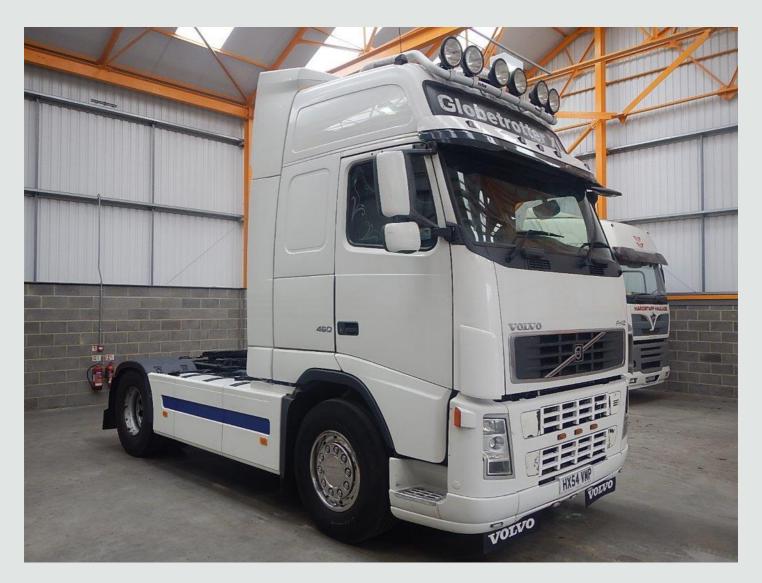

## VOLVO FH12 GLOBETROTTER XL 4 X 2 TRACTOR UNIT - 2004 - HX54 VMP

£5,450

## **DETAILS**

Volvo FH Series Globetrotter XL Sleeper Cab C/w Flat Floor.

Volvo D12D 460 Bhp Turbo Air To Air Charge Cooled Euro 3 Engine.

Volvo Engine Brake (VEB).

Volvo I Shift Semi Automatic Gearbox.

Volvo Single Reduction Drive Axle C/w Diff Lock.

Ecas Drive Axle Air Suspension C/w In Cab Controls.

Sliding Fifth Wheel.

Twin Aluminium Fuel Tanks.

Aluminium Chassis Catwalk.

Full Air Deflector Kit c/w Cab Side Extensions And Adjustable Roof Spoiler.

Exterior Sunvisor.

EBS Disc Braking System.

TCS Switchable Traction Control.

PVCU Vertical Engine Air Intake.

Battery Isolator Switch.

ISO Trailer ABS Susie Socket.

Rear Loading Light.

385 65 R22.5 Wheels And Tyres Fitted To Front Axle.

Kelsa Tri Bar C/w Spotlights.

GRP Chassis Side Skirts.

Isringhausen Leather Heated/Air Suspended Drivers Seat C/w Adjustable Lumbar Support.

Webasto Airtop 2000 Night Heater.

Electric Driver And Passenger Windows.

Electric Adjustable/Heated Mirrors.

Wabco Auxiliary Cab Cooler.

Air Conditioning. (Not Tested).

Volvo RDS CD/Radio Player.

Reverse Alarm C/w In Cab Cut Out Switch.

Drivers SRS Air Bag.

12v Auxiliary Power Socket.

Volvo Drivers Display System.

Overhead And Underbunk Storage Lockers.

Cruise Control.

Front Axle Weight: 8,000 Kgs. Plated Weight: 38,000 Kgs. Design Weight: 44,000 Kgs. Tested until End: July 2017.

Mileage As Shown: 1,296,059 Kms.