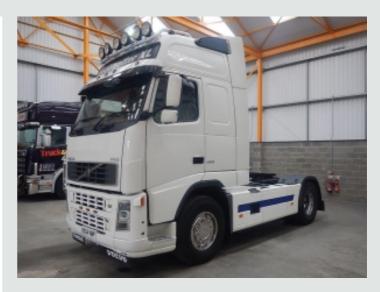

## VOLVO FH12 GLOBETROTTER XL 4 X 2 TRACTOR UNIT - 2004 - HX54 VMP

£5,450

## **DETAILS**

Volvo FH Series Globetrotter XL Sleeper Cab C/w Flat Floor.

Volvo D12D 460 Bhp Turbo Air To Air Charge Cooled Euro 3 Engine.

Volvo Engine Brake (VEB).

Volvo I Shift Semi Automatic Gearbox.

Volvo Single Reduction Drive Axle C/w Diff Lock.

Ecas Drive Axle Air Suspension C/w In Cab Controls.

Sliding Fifth Wheel.

Twin Aluminium Fuel Tanks.

Aluminium Chassis Catwalk.

Full Air Deflector Kit c/w Cab Side Extensions And Adjustable Roof Spoiler.

Exterior Sunvisor.