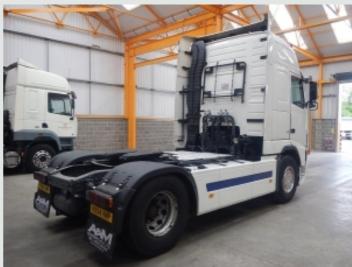

## **DETAILS**

Volvo FH Series Globetrotter XL Sleeper Cab C/w Flat Floor.

Volvo D12D 460 Bhp Turbo Air To Air Charge Cooled Euro 3 Engine.

Volvo Engine Brake (VEB).

Volvo I Shift Semi Automatic Gearbox.

Volvo Single Reduction Drive Axle C/w Diff Lock.

Ecas Drive Axle Air Suspension C/w In Cab Controls.

Sliding Fifth Wheel.

Twin Aluminium Fuel Tanks.

Aluminium Chassis Catwalk.

Full Air Deflector Kit c/w Cab Side Extensions And Adjustable Roof Spoiler.

Exterior Sunvisor.

EBS Disc Braking System.

TCS Switchable Traction Control.

PVCU Vertical Engine Air Intake.

Battery Isolator Switch.

ISO Trailer ABS Susie Socket.

Rear Loading Light.

385 65 R22.5 Wheels And Tyres Fitted To Front Axle.