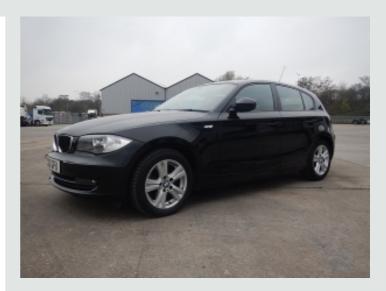

## **DETAILS**

BMW 5 Door Hatchback.

BMW 174 Bhp Turbo Intercooled 2 Litre Diesel Engine.

BMW 6 Speed Manual Gearbox.

BMW Alloy Wheels.

Tinted Windows.

Electric Driver And Passenger Windows.

Electric Rear Passenger Windows.