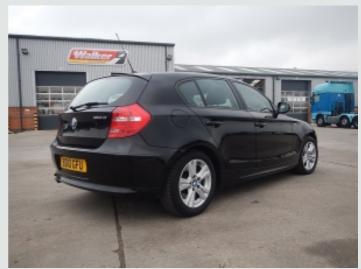

## **DETAILS**

BMW 5 Door Hatchback.

BMW 174 Bhp Turbo Intercooled 2 Litre Diesel Engine.

BMW 6 Speed Manual Gearbox.

BMW Alloy Wheels.

Tinted Windows.

Electric Driver And Passenger Windows.

Electric Rear Passenger Windows.