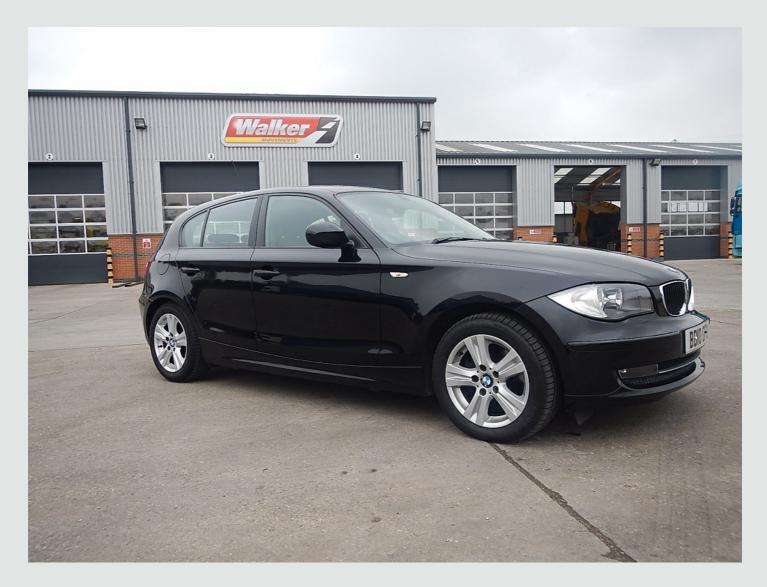

## BMW 120D SE 174 DIESEL 5 DOOR HATCHBACK - 2010

£5,750

## **DESCRIPTION**

| Registration Number | BD10 GFU          | First Registered | 08/06/2010 |
|---------------------|-------------------|------------------|------------|
| Chassis Number      | WBAUD92040PU86310 | Engine Class     | Diesel     |
| Mileage (Kms)       | 84,647 Miles      | Gearbox          | Manual     |

## **DETAILS**

BMW 5 Door Hatchback.

BMW 174 Bhp Turbo Intercooled 2 Litre Diesel Engine.

BMW 6 Speed Manual Gearbox.

BMW Alloy Wheels.

Tinted Windows.

Electric Driver And Passenger Windows.

Electric Rear Passenger Windows.