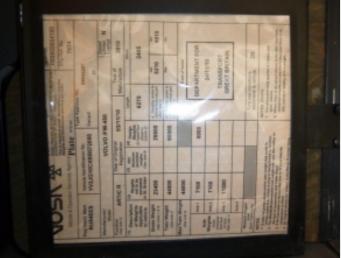

## DESCRIPTION

| Make             |                | <b>Registration Number</b> | WR60 ZFZ          |
|------------------|----------------|----------------------------|-------------------|
| First Registered | 01/11/2010     | Chassis Number             | YV2JG10CXBB572660 |
| Engine Class     | Euro 5         | Mileage (Kms)              | 734,904 Kms       |
| Gearbox          | Semi-Automatic | мот                        | JUNE 2017         |