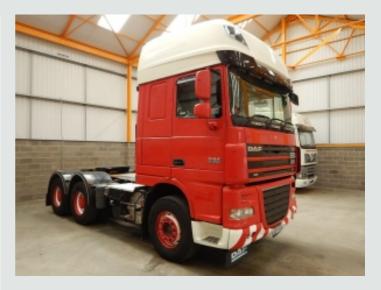

## **DETAILS**

DAF XF 105 Series Twin Sleeper Super Space Cab.

Paccar MX-510 Bhp Turbo Air To Air Charge Cooled Euro 4

Engine C/w Ad-Blue.

ZF 16 Speed Syncromesh Manual Gearbox C/w Retarder.

DAF Hub Reduction Drive Axles C/w Diff/Cross Locks.

Steel Drive Axle Suspension.

EBS Disc Braking System Fitted To Front Axle And Drum Braking

System Fitted To Drive Axles.

385 65 R22.5 Wheels And Tyres Fitted To Front Axle.

Large Jaw Jost Fixed Fifth Wheel C/w Run Up Ramps.