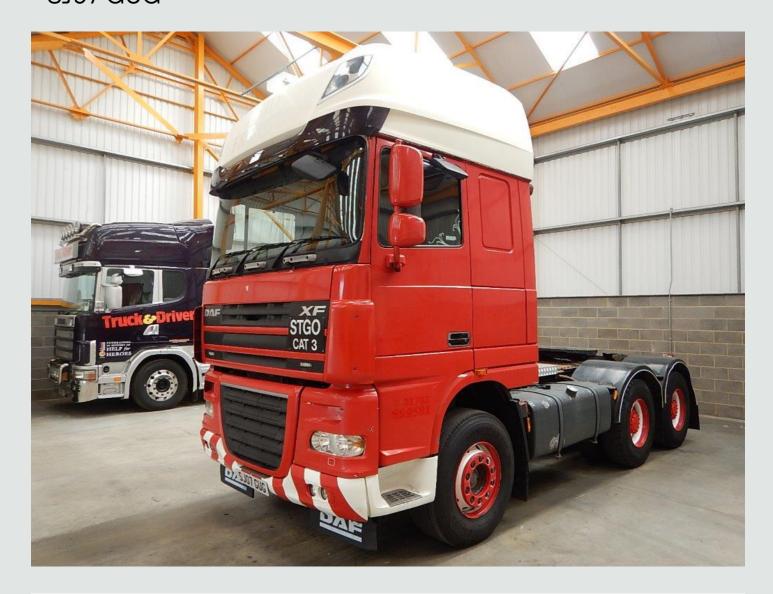

## DAF XF105, 510 SUPER SPACE CAB 6 X 4 150 TONNE SPECIAL TYPES TRACTOR UNIT - 2007 - SJ07 GUG

£22,750

## **DESCRIPTION**

| Make             |            | Registration Number | SJ07 GUG          |  |
|------------------|------------|---------------------|-------------------|--|
| First Registered | 08/05/2007 | Chassis Number      | XLRTT48MS0E764659 |  |
| Engine Class     | EURO 4     | Mileage (Kms)       | 559,774 Kms       |  |
| Gearbox          | Manual     | мот                 | MAY 2018          |  |

## **DETAILS**

DAF XF 105 Series Twin Sleeper Super Space Cab.

Paccar MX-510 Bhp Turbo Air To Air Charge Cooled Euro 4

Engine C/w Ad-Blue.

ZF 16 Speed Syncromesh Manual Gearbox C/w Retarder.

DAF Hub Reduction Drive Axles C/w Diff/Cross Locks.