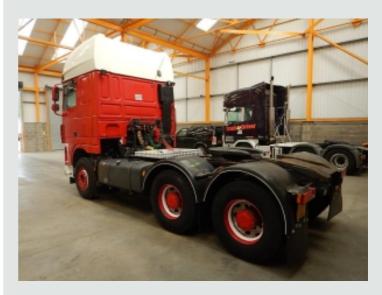

## **DETAILS**

DAF XF 105 Series Twin Sleeper Super Space Cab.

Paccar MX-510 Bhp Turbo Air To Air Charge Cooled Euro 4

Engine C/w Ad-Blue.

ZF 16 Speed Syncromesh Manual Gearbox C/w Retarder.

DAF Hub Reduction Drive Axles C/w Diff/Cross Locks.

Steel Drive Axle Suspension.

EBS Disc Braking System Fitted To Front Axle And Drum Braking

System Fitted To Drive Axles.

385 65 R22.5 Wheels And Tyres Fitted To Front Axle.

Large Jaw Jost Fixed Fifth Wheel C/w Run Up Ramps.