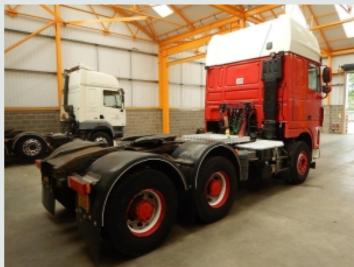

## **DETAILS**

DAF XF 105 Series Twin Sleeper Super Space Cab.

Paccar MX-510 Bhp Turbo Air To Air Charge Cooled Euro 4

Engine C/w Ad-Blue.

ZF 16 Speed Syncromesh Manual Gearbox C/w Retarder.

DAF Hub Reduction Drive Axles C/w Diff/Cross Locks.

Steel Drive Axle Suspension.

EBS Disc Braking System Fitted To Front Axle And Drum Braking

System Fitted To Drive Axles.

385 65 R22.5 Wheels And Tyres Fitted To Front Axle.

Large Jaw Jost Fixed Fifth Wheel C/w Run Up Ramps.