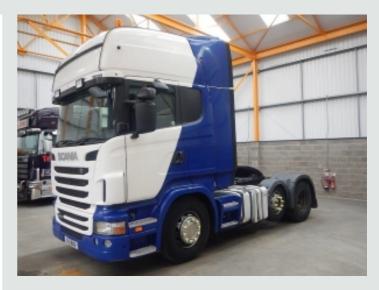

## SCANIA R440 TOPLINE EURO 5 6 X 2 TRACTOR UNIT - 2011 - KX11 BAO

£13,950

## **DESCRIPTION**

| Make             |                | Registration Number | KX11 BAO          |
|------------------|----------------|---------------------|-------------------|
| First Registered | 04/03/2011     | Chassis Number      | XLER6X20005258324 |
| Engine Class     | Euro 5         | Mileage (Kms)       | 664,986 Kms       |
| Gearbox          | Semi-Automatic | мот                 | 28/02/2018        |

## **DETAILS**

Scania R Series Twinsleeper Cab C/w 4 Point Cab Air Suspension.

Scania 440 Bhp Turbo Air To Air Charge Cooled Euro 5 Engine.

Scania 12 Speed Opticruise Gearbox (With Clutch Pedal).

Gearbox Driven Tipping Hydraulics C/w Chassis Mounted Aluminium Hydraulic Tank And In Cab Controls.