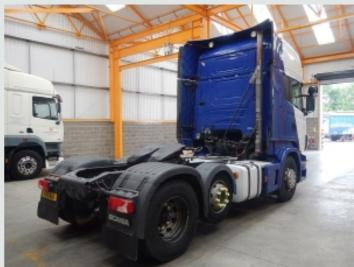

Scania Single Reduction Drive Axle C/w Diff Lock.

Ecas Drive Axle Air Suspension C/w In Cab Controls.

Air Suspended Lightweight Midlift Axle.

Fixed Fifth Wheel.

Full Disc Braking System C/w ABS/EBS And Switchable Traction Control.

Twin Aluminium Fuel Tanks.

Aluminium Chassis Catwalk.

Exterior Sunvisor C/w Inset Mounted Spot Lights.

Front Bumper Inset Mounted Fog/Spot Lights.

Full Air Deflector Kit C/w Cab Side Extensions.

ISO Trailer ABS/EBS Susie Socket.