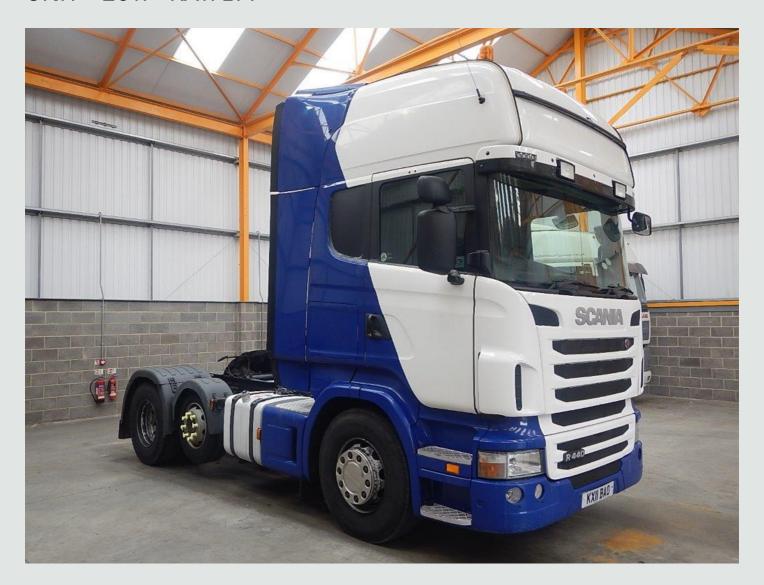

## SCANIA R440 TOPLINE EURO 5 6 X 2 TRACTOR UNIT - 2011 - KX11 BAO

£13,950

## **DESCRIPTION**

| Make             |                | Registration Number | KX11 BAO          |
|------------------|----------------|---------------------|-------------------|
| First Registered | 04/03/2011     | Chassis Number      | XLER6X20005258324 |
| Engine Class     | Euro 5         | Mileage (Kms)       | 664,986 Kms       |
| Gearbox          | Semi-Automatic | мот                 | 28/02/2018        |

## **DETAILS**

Scania R Series Twinsleeper Cab C/w 4 Point Cab Air Suspension.

Scania 440 Bhp Turbo Air To Air Charge Cooled Euro 5 Engine.

Scania 12 Speed Opticruise Gearbox (With Clutch Pedal).

Gearbox Driven Tipping Hydraulics C/w Chassis Mounted Aluminium Hydraulic Tank And In Cab Controls.