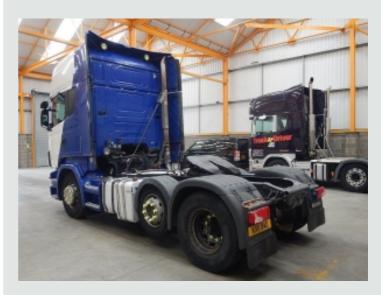

Scania Single Reduction Drive Axle C/w Diff Lock.

Ecas Drive Axle Air Suspension C/w In Cab Controls.

Air Suspended Lightweight Midlift Axle.

Fixed Fifth Wheel.

Full Disc Braking System C/w ABS/EBS And Switchable Traction Control.

Twin Aluminium Fuel Tanks.

Aluminium Chassis Catwalk.

Exterior Sunvisor C/w Inset Mounted Spot Lights.

Front Bumper Inset Mounted Fog/Spot Lights.

Full Air Deflector Kit C/w Cab Side Extensions.

ISO Trailer ABS/EBS Susie Socket.